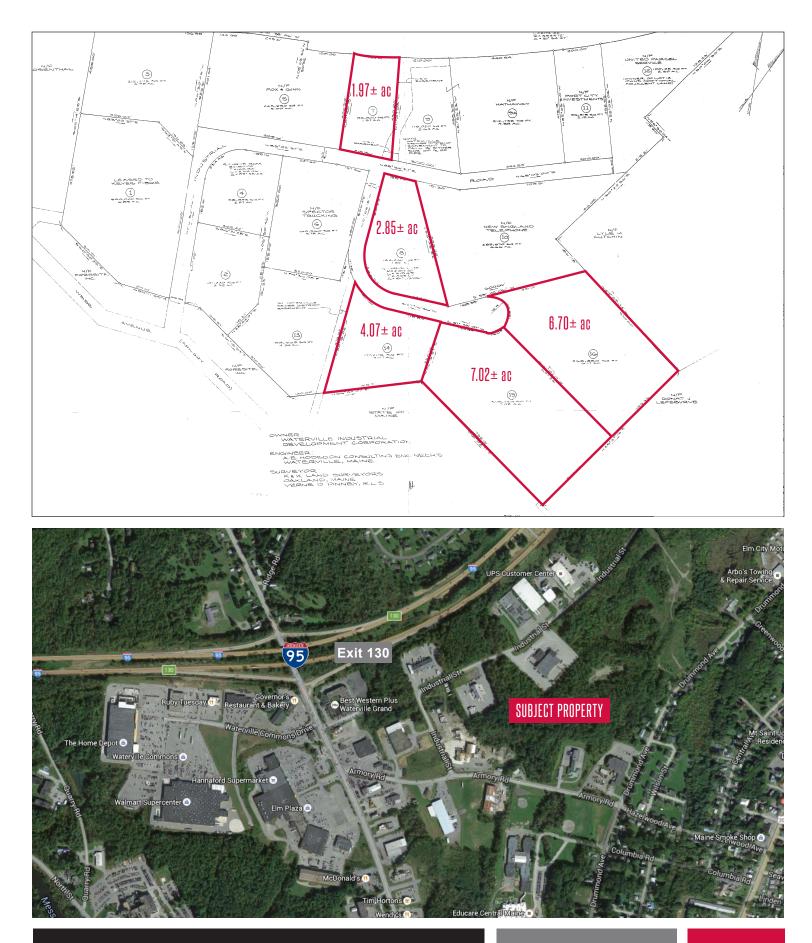

# LAND FOR SALE : WATERVILLE INDUSTRIAL PARK Industrial Road - Waterville, Maine 04901

We are pleased to offer five buildable lots at the Waterville Industrial Park. The park abuts Interstate 95 with excellent access via Armory Road and Main Street. 2-20± contiguous acres available. Industrial Road offers water, sewer, electricity and natural gas close by. **Owner:** Retlew Investments

#### Available Lots:

| Lot 7  | 1.97 acres |
|--------|------------|
| Lot 8  | 2.85 acres |
| Lot 14 | 4.08 acres |
| Lot 15 | 7.02 acres |
| Lot 16 | 6.70 acres |

**Zoning:** Industrial