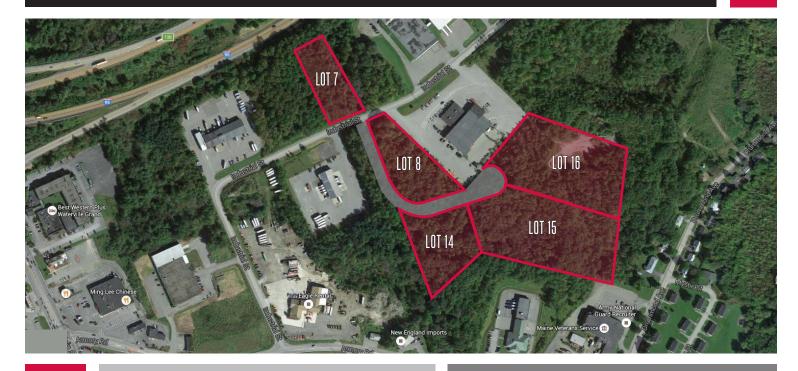

# LAND FOR SALE : WATERVILLE INDUSTRIAL PARK Industrial Road - Waterville, Maine 04901

We are pleased to offer five buildable lots at the Waterville Industrial Park. The park abuts Interstate 95 with excellent access via Armory Road and Main Street. 2-20± contiguous acres available. Industrial Road offers water, sewer, electricity and natural gas close by. **Owner:** Retlew Investments

#### Available Lots:

| Lot 7  | 1.97 acres |
|--------|------------|
| Lot 8  | 2.85 acres |
| Lot 14 | 4.08 acres |
| Lot 15 | 7.02 acres |
| Lot 16 | 6.70 acres |

**Zoning:** Industrial