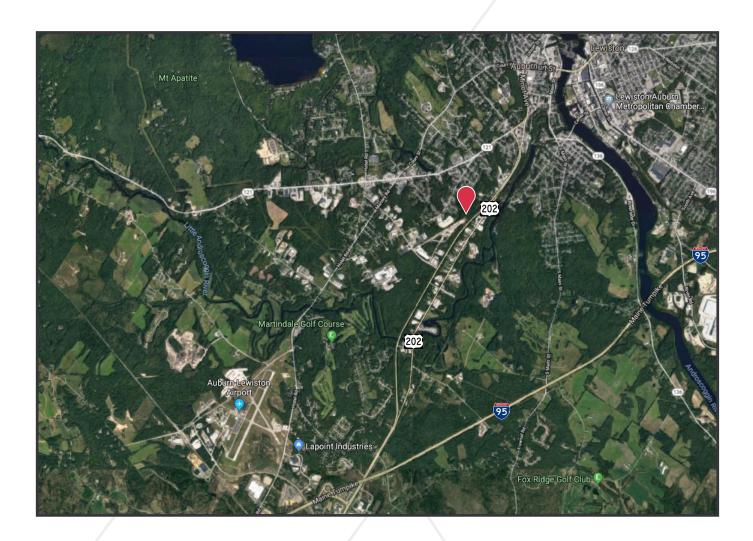

## Property Highlights

- Great access to downtown Lewiston/Auburn
- 500'+ frontage on Route 202
- 3± miles from Maine Turnpike/I-95, Exit 75
- Excellent visibility

## **Property Description**

We are pleased to offer for sale 9.63± acres in Auburn. Ideally located off Route 202/Washington Street South, the properties offer easy access to the Auburn Intermodal Transfer Facility, Auburn-Lewiston Airport, and downtown Lewiston/Auburn.