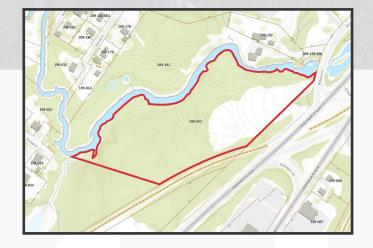

## **Property Description**

We are pleased to offer for sale 9.63± acres in Auburn. Ideally located off Route 202/Washington Street South, the properties offer easy access to the Auburn Intermodal Transfer Facility, Auburn-Lewiston Airport, and downtown Lewiston/Auburn.

## **Property Overview**

| Owner                | Otis South, LLC      |
|----------------------|----------------------|
| Lot Size             | 9.63± acres          |
| Assessor's Reference | Map 199, Lot 52      |
| Deed Reference       | Book 8896, Page, 131 |
| Zoning               | Industrial (ID)      |