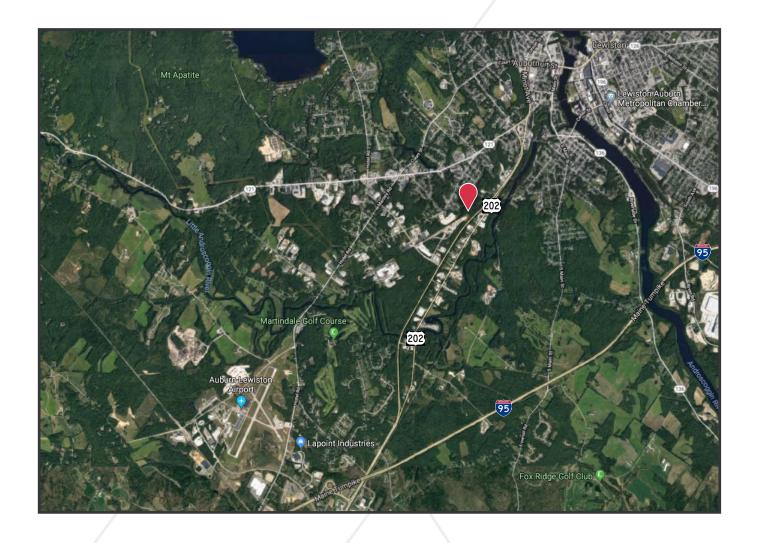

#### Property Highlights

- Great access to downtown Lewiston/Auburn
- 500'+ frontage on Route 202
- 3± miles from Maine Turnpike/I-95, Exit 75
- Excellent visibility

#### **Property Description**

We are pleased to offer for sale 9.63± acres in Auburn. Ideally located off Route 202/Washington Street South, the properties offer easy access to the Auburn Intermodal Transfer Facility, Auburn-Lewiston Airport, and downtown Lewiston/Auburn.