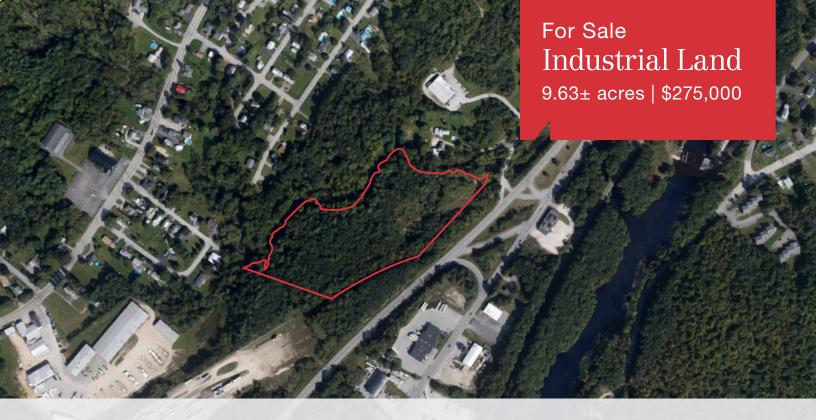

# Industrial Development Land

Washington Street, South Auburn, Maine

#### Property Highlights

- Great access to downtown Lewiston/Auburn
- 500'+ frontage on Route 202
- 3± miles from Maine Turnpike/I-95, Exit 75
- Excellent visibility

#### **Property Description**

We are pleased to offer for sale 9.63± acres in Auburn. Ideally located off Route 202/Washington Street South, the properties offer easy access to the Auburn Intermodal Transfer Facility, Auburn-Lewiston Airport, and downtown Lewiston/Auburn.

FOR SALE: \$275,000