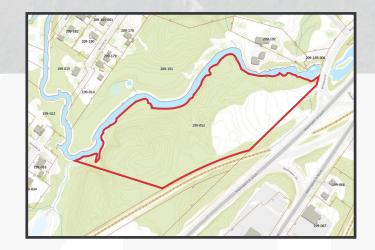

### **Property Overview**

| Owner                | Otis South, LLC      |
|----------------------|----------------------|
| Lot Size             | 9.63± acres          |
| Assessor's Reference | Map 199, Lot 52      |
| Deed Reference       | Book 8896, Page, 131 |
| Zoning               | Industrial (ID)      |