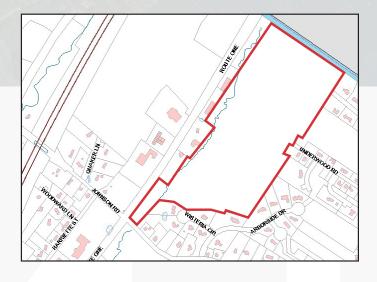

## **Property Highlights**

- 52± acre site (Map U60, Lot 14)
- Easily accessible Falmouth location

## **Property Description**

We are pleased to offer the largest undeveloped parcel remaining in Falmouth for sale. Located less than one mile to both I-295 and I-95 and less than 10 minutes to downtown Portland. The site is ideal for a large beautifully wooded campus in this premier Falmouth Foreside community.