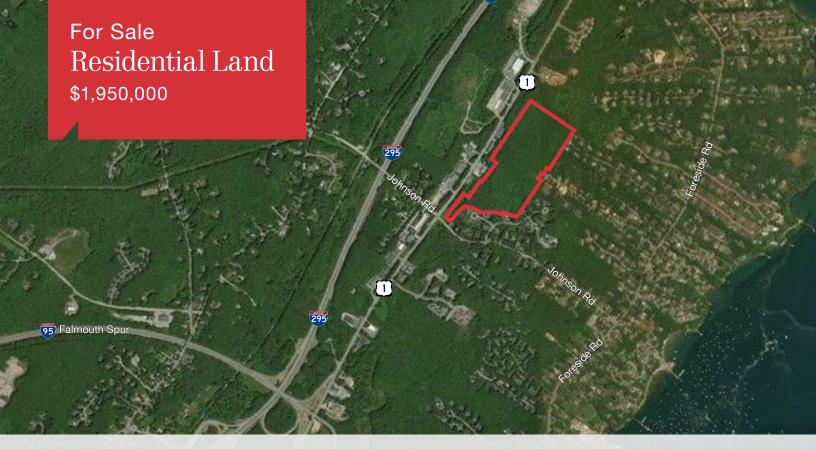

## **Residential Land**

US Route 1 & Johnson Road Falmouth, ME 04105

## **Property Highlights**

- 52± acre site (Map U60, Lot 14)
- Easily accessible Falmouth location

## **Property Description**

We are pleased to offer the largest undeveloped parcel remaining in Falmouth for sale. Located less than one mile to both I-295 and I-95 and less than 10 minutes to downtown Portland. The site is ideal for a large beautifully wooded campus in this premier Falmouth Foreside community.