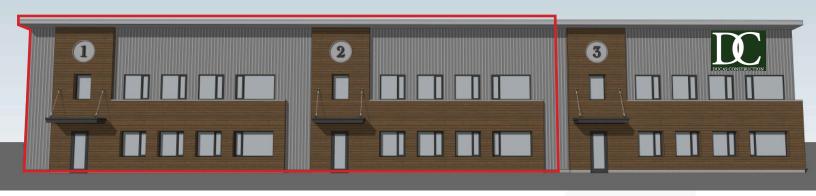

## Class A Flex Space at Scarborough Downs

Center Street - Scarborough, Maine

## **Property Description**

We are pleased to offer for lease 4,000 - 8,000± SF of office and warehouse space at The Downs. Join Ducas Construction at their new headquarters in this exceptional Scarborough location.