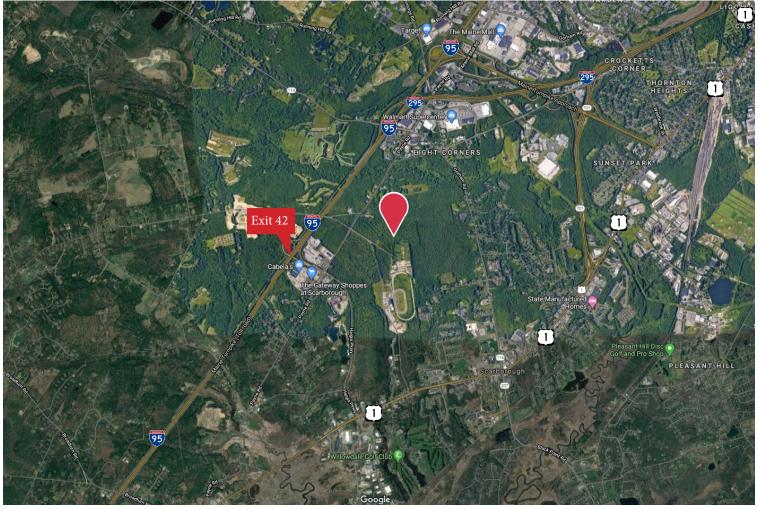

## **Property Highlights**

- Build-to-suit available
- On-site parking and secured lay down area
- Easy access to Route 1, I-95 Exit 42, and The Downs "Town Center"
- Optional functional mezzanine space available
- Delivered turn-key with one office and bathroom