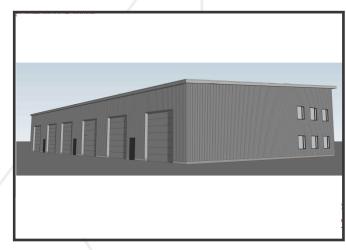

## **Property Description**

We are pleased to offer for lease 4,000 - 8,000± SF of office and warehouse space at The Downs. Join Ducas Construction at their new headquarters in this exceptional Scarborough location.

## **Property Overview**

| Owner                 | DC at The Down, LLC                                       |
|-----------------------|-----------------------------------------------------------|
| Building Size         | 12,000± SF                                                |
| Space Breakdown       | 8,000± SF - subdividable to 4,000 SF                      |
| Assessor's Reference  | TBD                                                       |
| Deed Reference        | TBD                                                       |
| Zoning                | Crossroads Planned Development (CPD)                      |
| Year Built            | 2020                                                      |
| Building Construction | Metal sided, steel frame                                  |
| Ceiling Heights       | 25' - 28'                                                 |
| Drive-in OHDs         | 2 per 4,000 SF (14'x14')                                  |
| Mezzanine             | 2,000± SF Mezzanine Space per 4,000 SF, 8' ceiling height |
| Electrical            | 3-phase, 400 amp                                          |
| Floor Drains          | 1 per 4,000 SF                                            |
| Bathrooms             | One (1) provided in each unit                             |
| Parking               | 29 on-site spaced and secured laydown                     |
| Utilities             | Municipal water and sewer                                 |
| Availability          | See Broker                                                |
|                       |                                                           |