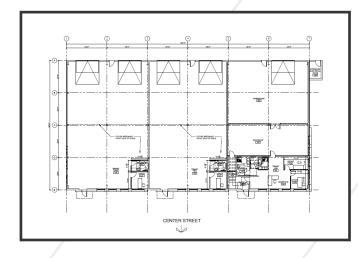

## **Property Highlights**

- Build-to-suit available
- On-site parking and secured lay down area
- Easy access to Route 1, I-95 Exit 42, and The Downs "Town Center"
- Optional functional mezzanine space available
- Delivered turn-key with one office and bathroom

## **Property Overview**

| Owner                 | DC at The Down, LLC                                       |
|-----------------------|-----------------------------------------------------------|
| Building Size         | 12,000± SF                                                |
| Space Breakdown       | 8,000± SF - subdividable to 4,000 SF                      |
| Assessor's Reference  | TBD                                                       |
| Deed Reference        | TBD                                                       |
| Zoning                | Crossroads Planned Development (CPD)                      |
| Year Built            | 2020                                                      |
| Building Construction | Metal sided, steel frame                                  |
| Ceiling Heights       | 25' - 28'                                                 |
| Drive-in OHDs         | 2 per 4,000 SF (14'x14')                                  |
| Mezzanine             | 2,000± SF Mezzanine Space per 4,000 SF, 8' ceiling height |
| Electrical            | 3-phase, 400 amp                                          |
| Floor Drains          | 1 per 4,000 SF                                            |
| Bathrooms             | One (1) provided in each unit                             |
| Parking               | 29 on-site spaced and secured laydown                     |
| Utilities             | Municipal water and sewer                                 |
| Availability          | See Broker                                                |
|                       |                                                           |