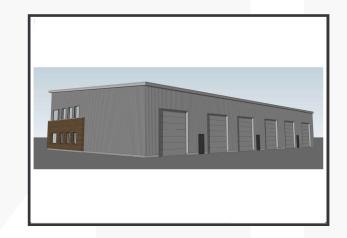

## **Property Description**

We are pleased to offer for lease 4,000 - 8,000± SF of office and warehouse space at The Downs. Join Ducas Construction at their new headquarters in this exceptional Scarborough location.

## **Property Overview**

| Owner                 | DC at The Down, LLC                                       |
|-----------------------|-----------------------------------------------------------|
| Building Size         | 12,000± SF                                                |
| Space Breakdown       | 8,000± SF - subdividable to 4,000 SF                      |
| Assessor's Reference  | TBD                                                       |
| Deed Reference        | TBD                                                       |
| Zoning                | Crossroads Planned Development (CPD)                      |
| Year Built            | 2020                                                      |
| Building Construction | Metal sided, steel frame                                  |
| Ceiling Heights       | 25' - 28'                                                 |
| Drive-in OHDs         | 2 per 4,000 SF (14'x14')                                  |
| Mezzanine             | 2,000± SF Mezzanine Space per 4,000 SF, 8' ceiling height |
| Electrical            | 3-phase, 400 amp                                          |
| Floor Drains          | 1 per 4,000 SF                                            |
| Bathrooms             | One (1) provided in each unit                             |
| Parking               | 29 on-site spaced and secured laydown                     |
| Utilities             | Municipal water and sewer                                 |
| Availability          | See Broker                                                |
|                       |                                                           |