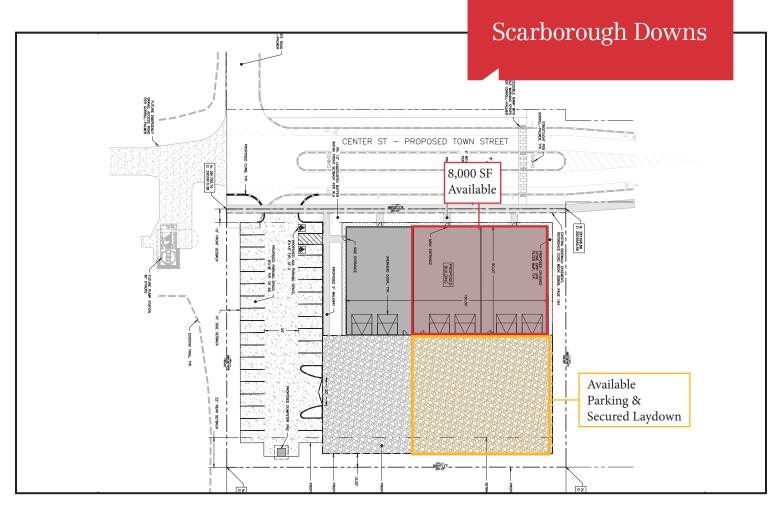

## **Property Highlights**

- Build-to-suit available
- On-site parking and secured lay down area
- Easy access to Route 1, I-95 Exit 42, and The Downs "Town Center"
- Optional functional mezzanine space available
- Delivered turn-key with one office and bathroom

## **Property Description**

We are pleased to offer for lease 4,000 - 8,000± SF of office and warehouse space at The Downs. Join Ducas Construction at their new headquarters in this exceptional Scarborough location.

## **Property Overview**

| Owner                 | DC at The Down, LLC                                       |
|-----------------------|-----------------------------------------------------------|
| Building Size         | 12,000± SF                                                |
| Space Breakdown       | 8,000± SF - subdividable to 4,000 SF                      |
| Assessor's Reference  | TBD                                                       |
| Deed Reference        | TBD                                                       |
| Zoning                | Crossroads Planned Development (CPD)                      |
| Year Built            | 2020                                                      |
| Building Construction | Metal sided, steel frame                                  |
| Ceiling Heights       | 25' - 28'                                                 |
| Drive-in OHDs         | 2 per 4,000 SF (14'x14')                                  |
| Mezzanine             | 2,000± SF Mezzanine Space per 4,000 SF, 8' ceiling height |
| Electrical            | 3-phase, 400 amp                                          |
| Floor Drains          | 1 per 4,000 SF                                            |
| Bathrooms             | One (1) provided in each unit                             |
| Parking               | 29 on-site spaced and secured laydown                     |
| Utilities             | Municipal water and sewer                                 |
| Availability          | See Broker                                                |
|                       |                                                           |