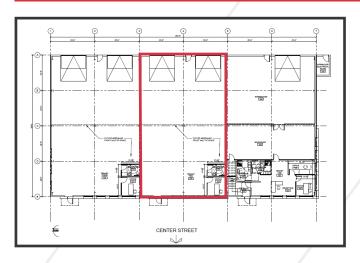

# **Property Highlights**

- Build-to-suit available
- On-site parking and secured lay down area
- Easy access to Route 1, I-95 Exit 42, and The Downs "Town Center"
- Optional functional mezzanine space available
- Delivered turn-key with one office and bathroom

# **Property Overview**

| Owner                 | DC at The Down, LLC                   |
|-----------------------|---------------------------------------|
| Building Size         | 12,000± SF                            |
| Space Available       | 4,000 - 6,000± SF                     |
| Assessor's Reference  | TBD                                   |
| Deed Reference        | TBD                                   |
| Zoning                | Crossroads Planned Development (CPD)  |
| Year Built            | 2020                                  |
| Building Construction | Metal sided, steel frame              |
| Ceiling Heights       | 25' - 28'                             |
| Drive-in OHDs         | 2 per 4,000 SF (14'x14')              |
| Mezzanine Space       | 2,000± SF, 8' ceiling height          |
| Electrical            | 3-phase, 400 amp                      |
| Floor Drains          | 1 per 4,000 SF                        |
| Bathrooms             | One (1) provided in each unit         |
| Parking               | 29 on-site spaced and secured laydown |
| Utilities             | Municipal water and sewer             |
| Availability          | See Broker                            |