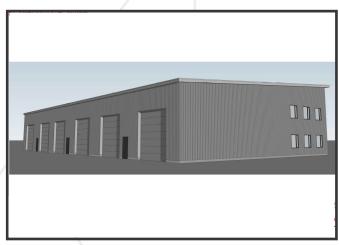

# **Property Highlights**

- Build-to-suit available
- On-site parking and secured lay down area
- Easy access to Route 1, I-95 Exit 42, and The Downs "Town Center"
- Optional functional mezzanine space available
- Delivered turn-key with one office and bathroom

## Property Description

We are pleased to offer for lease 4,000 - 6,000± SF of warehouse space at The Downs. Join Ducas Construction at their new headquarters in this exceptional Scarborough location. For more information about this exciting new community at The Downs visit <u>www.thedowns.com</u>.

# **Property Overview**

| Owner                 | DC at The Down, LLC                   |
|-----------------------|---------------------------------------|
| Building Size         | 12,000± SF                            |
| Space Available       | 4,000 - 6,000± SF                     |
| Assessor's Reference  | TBD                                   |
| Deed Reference        | TBD                                   |
| Zoning                | Crossroads Planned Development (CPD)  |
| Year Built            | 2020                                  |
| Building Construction | Metal sided, steel frame              |
| Ceiling Heights       | 25' - 28'                             |
| Drive-in OHDs         | 2 per 4,000 SF (14'x14')              |
| Mezzanine Space       | 2,000± SF, 8' ceiling height          |
| Electrical            | 3-phase, 400 amp                      |
| Floor Drains          | 1 per 4,000 SF                        |
| Bathrooms             | One (1) provided in each unit         |
| Parking               | 29 on-site spaced and secured laydown |
| Utilities             | Municipal water and sewer             |
| Availability          | See Broker                            |