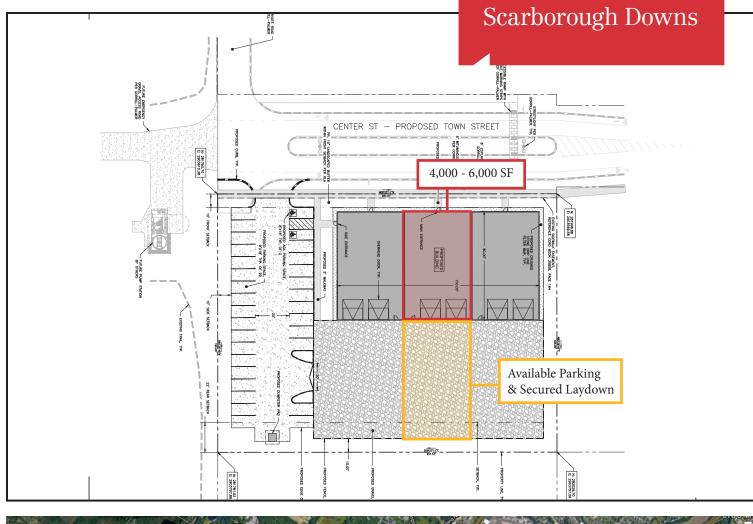

# **Property Highlights**

- Build-to-suit available
- On-site parking and secured lay down area
- Easy access to Route 1, I-95 Exit 42, and The Downs "Town Center"
- Optional functional mezzanine space available
- Delivered turn-key with one office and bathroom

## Property Description

We are pleased to offer for lease 4,000 - 6,000± SF of warehouse space at The Downs. Join Ducas Construction at their new headquarters in this exceptional Scarborough location. For more information about this exciting new community at The Downs visit <u>www.thedowns.com</u>.

# **Property Overview**

| Owner                 | DC at The Down, LLC                   |
|-----------------------|---------------------------------------|
| Building Size         | 12,000± SF                            |
| Space Available       | 4,000 - 6,000± SF                     |
| Assessor's Reference  | TBD                                   |
| Deed Reference        | TBD                                   |
| Zoning                | Crossroads Planned Development (CPD)  |
| Year Built            | 2020                                  |
| Building Construction | Metal sided, steel frame              |
| Ceiling Heights       | 25' - 28'                             |
| Drive-in OHDs         | 2 per 4,000 SF (14'x14')              |
| Mezzanine Space       | 2,000± SF, 8' ceiling height          |
| Electrical            | 3-phase, 400 amp                      |
| Floor Drains          | 1 per 4,000 SF                        |
| Bathrooms             | One (1) provided in each unit         |
| Parking               | 29 on-site spaced and secured laydown |
| Utilities             | Municipal water and sewer             |
| Availability          | See Broker                            |