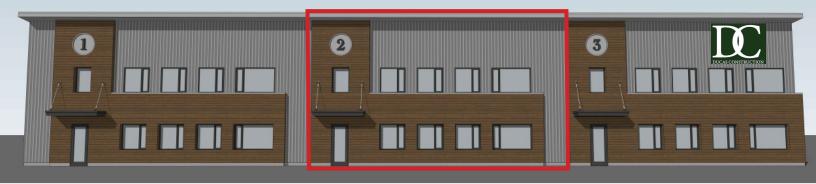

# **Property Highlights**

- Build-to-suit available
- On-site parking and secured lay down area
- Easy access to Route 1, I-95 Exit 42, and The Downs "Town Center"
- Optional functional mezzanine space available
- Delivered turn-key with one office and bathroom

## Property Description

We are pleased to offer for lease 4,000 - 6,000± SF of warehouse space at The Downs. Join Ducas Construction at their new headquarters in this exceptional Scarborough location. For more information about this exciting new community at The Downs visit <u>www.thedowns.com</u>.

# **Property Overview**

| Owner                 | DC at The Down, LLC                   |
|-----------------------|---------------------------------------|
| Building Size         | 12,000± SF                            |
| Space Available       | 4,000 - 6,000± SF                     |
| Assessor's Reference  | TBD                                   |
| Deed Reference        | TBD                                   |
| Zoning                | Crossroads Planned Development (CPD)  |
| Year Built            | 2020                                  |
| Building Construction | Metal sided, steel frame              |
| Ceiling Heights       | 25' - 28'                             |
| Drive-in OHDs         | 2 per 4,000 SF (14'x14')              |
| Mezzanine Space       | 2,000± SF, 8' ceiling height          |
| Electrical            | 3-phase, 400 amp                      |
| Floor Drains          | 1 per 4,000 SF                        |
| Bathrooms             | One (1) provided in each unit         |
| Parking               | 29 on-site spaced and secured laydown |
| Utilities             | Municipal water and sewer             |
| Availability          | See Broker                            |