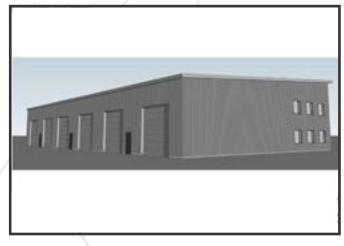

### Property Description

We are pleased to offer for lease 4,000 - 8,000± SF of office and warehouse space at The Downs. Join Ducas Construction at their new headquarters in this exceptional Scarborough location. For more information about this exciting new community at The Downs visit www.thedowns.com.

## **Property Overview**

| Owner                 | DC at The Down, LLC                                       |
|-----------------------|-----------------------------------------------------------|
| Building Size         | 12,000± SF                                                |
| Space Breakdown       | 8,000± SF - subdividable to 4,000 SF                      |
| Assessor's Reference  | TBD                                                       |
| Deed Reference        | TBD                                                       |
| Zoning                | Crossroads Planned Development (CPD)                      |
| Year Built            | 2020                                                      |
| Building Construction | Metal sided, steel frame                                  |
| Ceiling Heights       | 25' - 28'                                                 |
| Drive-in OHDs         | 2 per 4,000 SF (14'x14')                                  |
| Mezzanine             | 2,000± SF Mezzanine Space per 4,000 SF, 8' ceiling height |
| Electrical            | 3-phase, 400 amp                                          |
| Floor Drains          | 1 per 4,000 SF                                            |
| Bathrooms             | One (1) provided in each unit                             |
| Parking               | 29 on-site spaced and secured laydown                     |
| Utilities             | Municipal water and sewer                                 |
| Availability          | See Broker                                                |
|                       |                                                           |