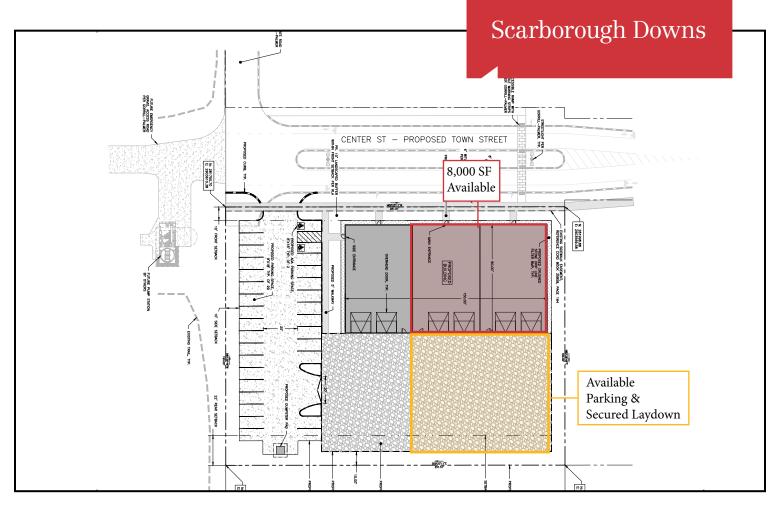

#### **Property Highlights**

- Build-to-suit available
- On-site parking and secured lay down area
- Easy access to Route 1, I-95 Exit 42, and The Downs "Town Center"
- Optional functional mezzanine space available
- Delivered turn-key with one office and bathroom

### Property Description

We are pleased to offer for lease 4,000 - 8,000± SF of office and warehouse space at The Downs. Join Ducas Construction at their new headquarters in this exceptional Scarborough location. For more information about this exciting new community at The Downs visit www.thedowns.com.

## **Property Overview**

| Owner                 | DC at The Down, LLC                                       |
|-----------------------|-----------------------------------------------------------|
| Building Size         | 12,000± SF                                                |
| Space Breakdown       | 8,000± SF - subdividable to 4,000 SF                      |
| Assessor's Reference  | TBD                                                       |
| Deed Reference        | TBD                                                       |
| Zoning                | Crossroads Planned Development (CPD)                      |
| Year Built            | 2020                                                      |
| Building Construction | Metal sided, steel frame                                  |
| Ceiling Heights       | 25' - 28'                                                 |
| Drive-in OHDs         | 2 per 4,000 SF (14'x14')                                  |
| Mezzanine             | 2,000± SF Mezzanine Space per 4,000 SF, 8' ceiling height |
| Electrical            | 3-phase, 400 amp                                          |
| Floor Drains          | 1 per 4,000 SF                                            |
| Bathrooms             | One (1) provided in each unit                             |
| Parking               | 29 on-site spaced and secured laydown                     |
| Utilities             | Municipal water and sewer                                 |
| Availability          | See Broker                                                |
|                       |                                                           |