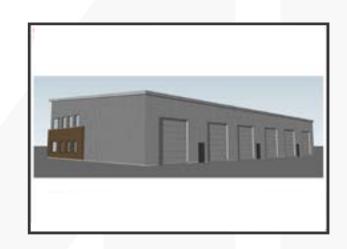

### Property Description

We are pleased to offer for lease 4,000 - 8,000± SF of office and warehouse space at The Downs. Join Ducas Construction at their new headquarters in this exceptional Scarborough location. For more information about this exciting new community at The Downs visit www.thedowns.com.

## **Property Overview**

| Owner                 | DC at The Down, LLC                                       |
|-----------------------|-----------------------------------------------------------|
| Building Size         | 12,000± SF                                                |
| Space Breakdown       | 8,000± SF - subdividable to 4,000 SF                      |
| Assessor's Reference  | TBD                                                       |
| Deed Reference        | TBD                                                       |
| Zoning                | Crossroads Planned Development (CPD)                      |
| Year Built            | 2020                                                      |
| Building Construction | Metal sided, steel frame                                  |
| Ceiling Heights       | 25' - 28'                                                 |
| Drive-in OHDs         | 2 per 4,000 SF (14'x14')                                  |
| Mezzanine             | 2,000± SF Mezzanine Space per 4,000 SF, 8' ceiling height |
| Electrical            | 3-phase, 400 amp                                          |
| Floor Drains          | 1 per 4,000 SF                                            |
| Bathrooms             | One (1) provided in each unit                             |
| Parking               | 29 on-site spaced and secured laydown                     |
| Utilities             | Municipal water and sewer                                 |
| Availability          | See Broker                                                |
|                       |                                                           |