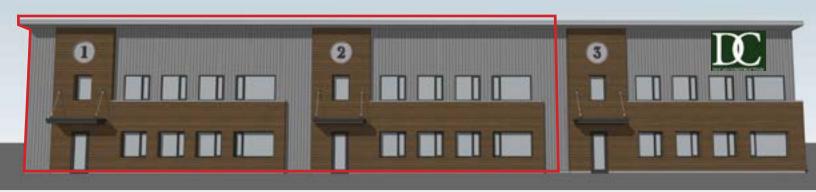

# Class A Flex Space at Scarborough Downs

Center Street - Scarborough, Maine

#### **Property Highlights**

- Build-to-suit available
- On-site parking and secured lay down area
- Easy access to Route 1, I-95 Exit 42, and The Downs "Town Center"
- Optional functional mezzanine space available
- Delivered turn-key with one office and bathroom

### Property Description

We are pleased to offer for lease 4,000 - 8,000± SF of office and warehouse space at The Downs. Join Ducas Construction at their new headquarters in this exceptional Scarborough location. For more information about this exciting new community at The Downs visit www.thedowns.com.