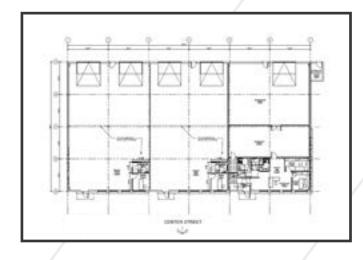

## **Property Overview**

| Owner                 | DC at The Down, LLC                                       |
|-----------------------|-----------------------------------------------------------|
| Building Size         | 12,000± SF                                                |
| Space Breakdown       | 8,000± SF - subdividable to 4,000 SF                      |
| Assessor's Reference  | TBD                                                       |
| Deed Reference        | TBD                                                       |
| Zoning                | Crossroads Planned Development (CPD)                      |
| Year Built            | 2020                                                      |
| Building Construction | Metal sided, steel frame                                  |
| Ceiling Heights       | 25' - 28'                                                 |
| Drive-in OHDs         | 2 per 4,000 SF (14'x14')                                  |
| Mezzanine             | 2,000± SF Mezzanine Space per 4,000 SF, 8' ceiling height |
| Electrical            | 3-phase, 400 amp                                          |
| Floor Drains          | 1 per 4,000 SF                                            |
| Bathrooms             | One (1) provided in each unit                             |
| Parking               | 29 on-site spaced and secured laydown                     |
| Utilities             | Municipal water and sewer                                 |
| Availability          | See Broker                                                |
|                       |                                                           |