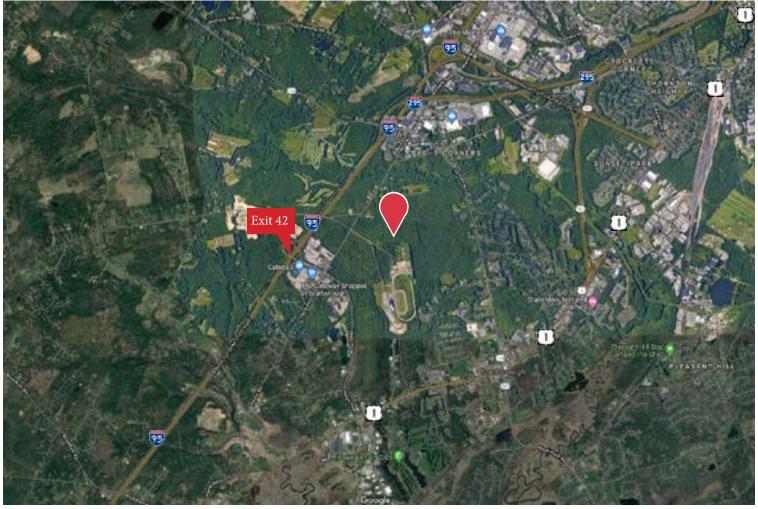

#### **Property Highlights**

- Build-to-suit available
- On-site parking and secured lay down area
- Easy access to Route 1, I-95 Exit 42, and The Downs "Town Center"
- Optional functional mezzanine space available
- Delivered turn-key with one office and bathroom

### Property Description

We are pleased to offer for lease 4,000 - 8,000± SF of office and warehouse space at The Downs. Join Ducas Construction at their new headquarters in this exceptional Scarborough location. For more information about this exciting new community at The Downs visit www.thedowns.com.