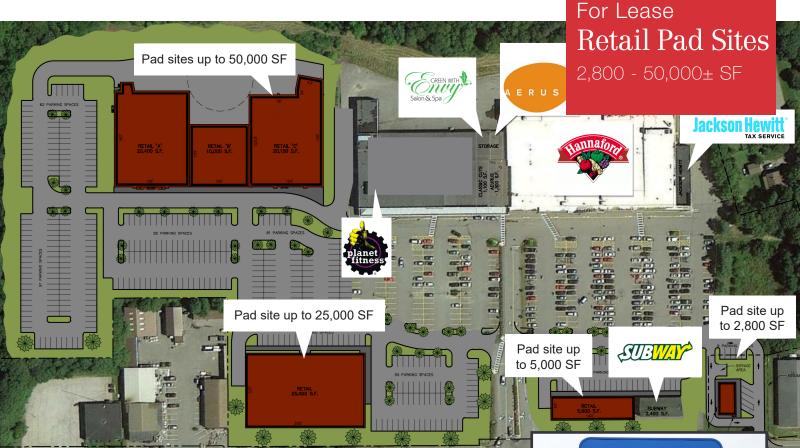

## **Property Description**

We are pleased to offer 2,800± SF to 50,000± SF retail pad and development sites for lease. Conveniently located off of US Route One in the heart of the MidCoast retail district, Rockland Plaza offers a great opportunity for retailers to establish themselves in one of Maine's busiest year round and resort destinations. Rockland Plaza is the go to shopping center for greater Knox County including the seaside resort towns of Rockland, Rockport, and Camden.

## **Property Information**

| Available Pad Size | 2,800 - 50,000± SF                                                                                                          |
|--------------------|-----------------------------------------------------------------------------------------------------------------------------|
| Availability       | Immediate                                                                                                                   |
| Traffic Counts     | 9,600* vehicles/day on Maverick Street; 15,960* vehicles/day on US Route One<br>(*provided by Maine DOT)                    |
| Co-tenants         | Hannaford, Planet Fitness, Aerus Electrolux, Green with Envy Salon & Spa, Jackson<br>Jackson Hewitt Tax Service, and Subway |