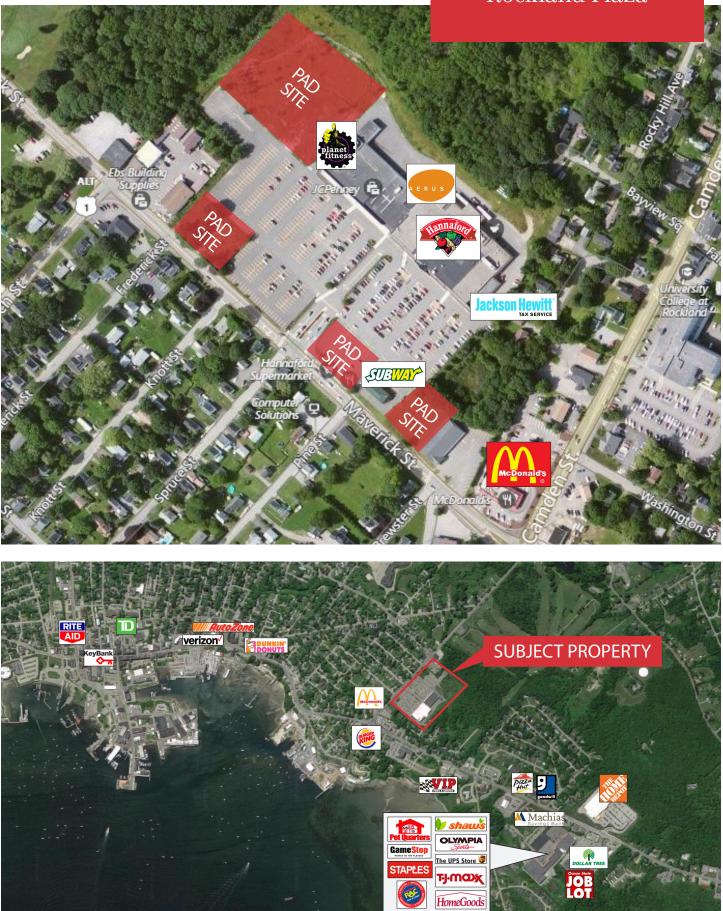

# Rockland Plaza 75 Maverick Street

Rockland, Maine

## **Property Description**

We are pleased to offer 2,800± SF to 50,000± SF retail pad and development sites for lease. Conveniently located off of US Route One in the heart of the MidCoast retail district, Rockland Plaza offers a great opportunity for retailers to establish themselves in one of Maine's busiest year round and resort destinations. Rockland Plaza is the go to shopping center for greater Knox County including the seaside resort towns of Rockland, Rockport, and Camden.

## **Property Information**

| Available Pad Size | 2,800 - 50,000± SF                                                                                                          |
|--------------------|-----------------------------------------------------------------------------------------------------------------------------|
| Availability       | Immediate                                                                                                                   |
| Traffic Counts     | 9,600* vehicles/day on Maverick Street; 15,960* vehicles/day on US Route One<br>(*provided by Maine DOT)                    |
| Co-tenants         | Hannaford, Planet Fitness, Aerus Electrolux, Green with Envy Salon & Spa, Jackson<br>Jackson Hewitt Tax Service, and Subway |