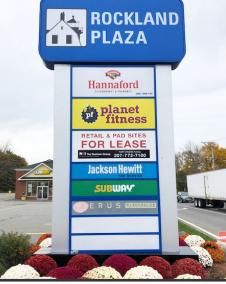

## **Property Information**

| Available Pad Size | 2,800 - 50,000± SF                                                                                                          |
|--------------------|-----------------------------------------------------------------------------------------------------------------------------|
| Availability       | Immediate                                                                                                                   |
| Traffic Counts     | 9,600* vehicles/day on Maverick Street; 15,960* vehicles/day on US Route One<br>(*provided by Maine DOT)                    |
| Co-tenants         | Hannaford, Planet Fitness, Aerus Electrolux, Green with Envy Salon & Spa, Jackson<br>Jackson Hewitt Tax Service, and Subway |