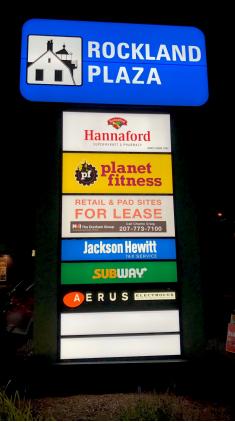

## **Property Information**

| Available Pad Size | 2,800 - 50,000± SF                                                                                                          |
|--------------------|-----------------------------------------------------------------------------------------------------------------------------|
| Availability       | Immediate                                                                                                                   |
| Traffic Counts     | 9,600* vehicles/day on Maverick Street; 15,960* vehicles/day on US Route One<br>(*provided by Maine DOT)                    |
| Co-tenants         | Hannaford, Planet Fitness, Aerus Electrolux, Green with Envy Salon & Spa, Jackson<br>Jackson Hewitt Tax Service, and Subway |