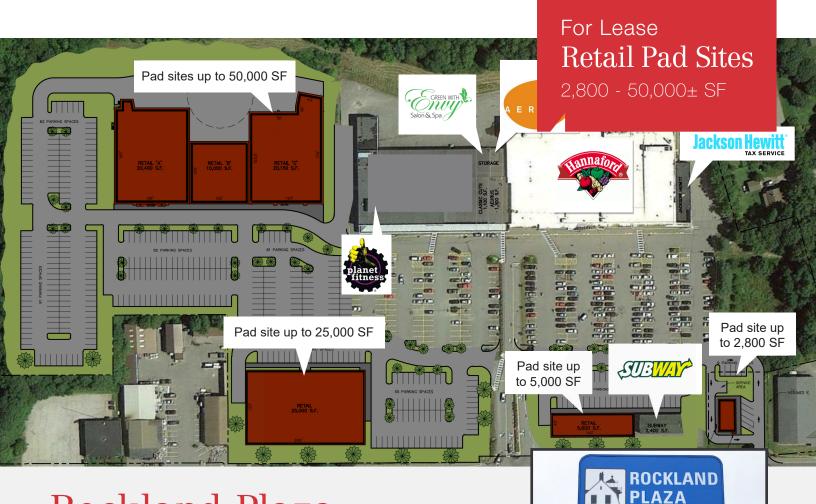

## **Property Description**

We are pleased to offer 2,800± SF to 50,000± SF retail pad and development sites for lease. Conveniently located off of US Route One in the heart of the MidCoast retail district, Rockland Plaza offers a great opportunity for retailers to establish themselves in one of Maine's busiest year round and resort destinations. Rockland Plaza is the go to shopping center for greater Knox County including the seaside resort towns of Rockland, Rockport, and Camden.

# **Property Information**

| Available Pad Size | 2,800 - 50,000± SF                                                                                                       |
|--------------------|--------------------------------------------------------------------------------------------------------------------------|
| Availability       | Immediate                                                                                                                |
| Traffic Counts     | 9,600* vehicles/day on Maverick Street; 15,960* vehicles/day on US Route One (*provided by Maine DOT)                    |
| Co-tenants         | Hannaford, Planet Fitness, Aerus Electrolux, Green with Envy Salon & Spa, Jackson Jackson Hewitt Tax Service, and Subway |