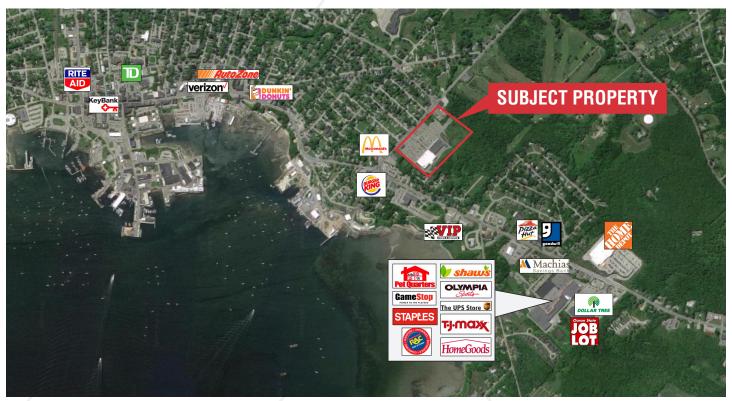

## **Property Description**

We are pleased to offer 2,800± SF to 50,000± SF retail pad and development sites for lease. Conveniently located off of US Route One in the heart of the MidCoast retail district, Rockland Plaza offers a great opportunity for retailers to establish themselves in one of Maine's busiest year round and resort destinations. Rockland Plaza is the go to shopping center for greater Knox County including the seaside resort towns of Rockland, Rockport, and Camden.