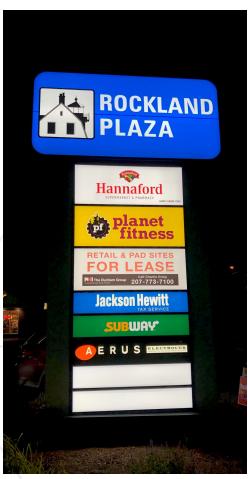

# **Property Information**

| Available Pad Size | 2,800 - 50,000± SF                                                                                                       |
|--------------------|--------------------------------------------------------------------------------------------------------------------------|
| Availability       | Immediate                                                                                                                |
| Traffic Counts     | 9,600* vehicles/day on Maverick Street; 15,960* vehicles/day on US Route One (*provided by Maine DOT)                    |
| Co-tenants         | Hannaford, Planet Fitness, Aerus Electrolux, Green with Envy Salon & Spa, Jackson Jackson Hewitt Tax Service, and Subway |