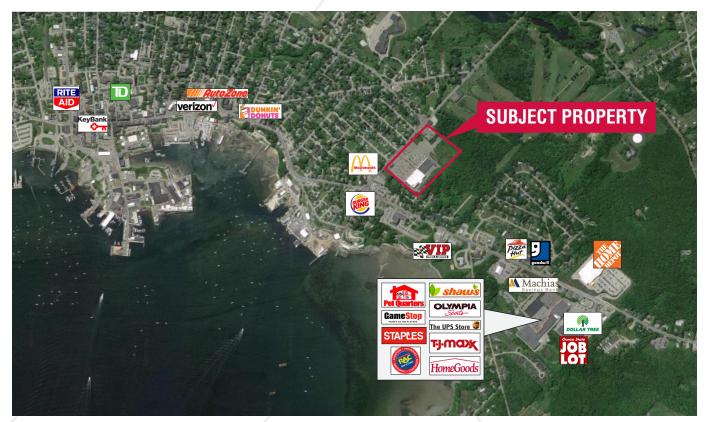

# Rockland Plaza

75 Maverick Street Rockland, Maine

### **Property Description**

We are pleased to offer 2,800± SF to 50,000± SF retail pad and development sites for lease. Conveniently located off of US Route One in the heart of the MidCoast retail district, Rockland Plaza offers a great opportunity for retailers to establish themselves in one of Maine's busiest year round and resort destinations. Rockland Plaza is the go to shopping center for greater Knox County including the seaside resort towns of Rockland, Rockport, and Camden.

## **Property Information**

| Available Pad Size | 2,800 - 50,000± SF                                                                                                       |
|--------------------|--------------------------------------------------------------------------------------------------------------------------|
| Availability       | Immediate                                                                                                                |
| Traffic Counts     | 9,600* vehicles/day on Maverick Street; 15,960* vehicles/day on US Route One (*provided by Maine DOT)                    |
| Co-tenants         | Hannaford, Planet Fitness, Aerus Electrolux, Green with Envy Salon & Spa, Jackson Jackson Hewitt Tax Service, and Subway |