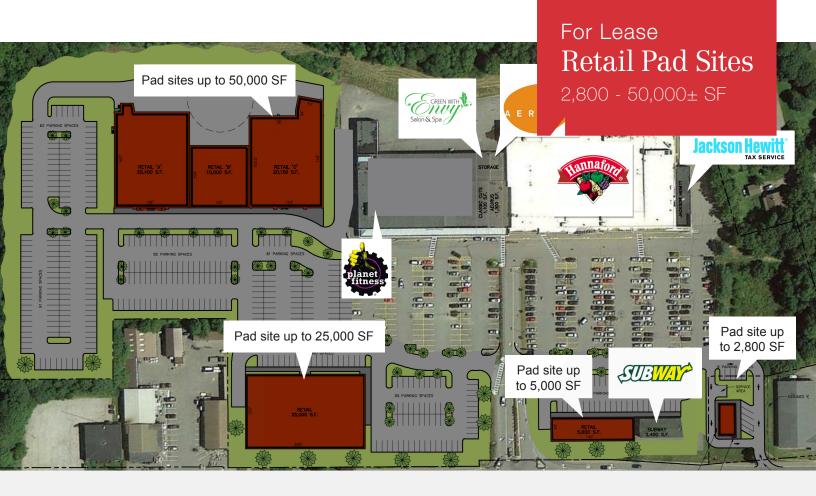

### **Property Description**

We are pleased to offer 2,800± SF to 50,000± SF retail pad and development sites for lease. Conveniently located off of US Route One in the heart of the MidCoast retail district, Rockland Plaza offers a great opportunity for retailers to establish themselves in one of Maine's busiest year round and resort destinations. Rockland Plaza is the go to shopping center for greater Knox County including the seaside resort towns of Rockland, Rockport, and Camden.

## **Property Information**

| Available Pad Size | 2,800 - 50,000± SF                                                                                                       |
|--------------------|--------------------------------------------------------------------------------------------------------------------------|
| Availability       | Immediate                                                                                                                |
| Traffic Counts     | 9,600* vehicles/day on Maverick Street; 15,960* vehicles/day on US Route One (*provided by Maine DOT)                    |
| Co-tenants         | Hannaford, Planet Fitness, Aerus Electrolux, Green with Envy Salon & Spa, Jackson Jackson Hewitt Tax Service, and Subway |