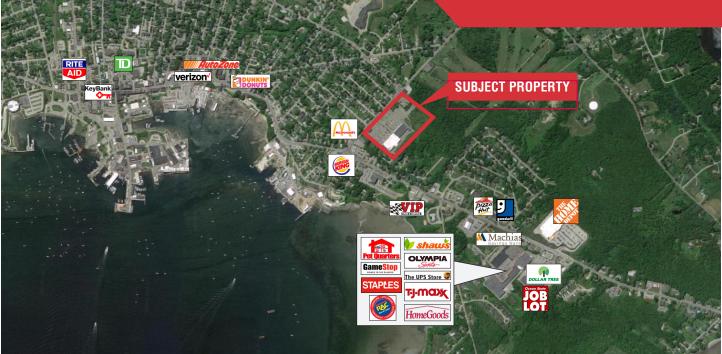

# **Property Description**

We are pleased to offer  $2,800\pm$  SF to  $50,000\pm$  SF of retail pad and development sites for lease. Conveniently located off US Route One in the heart of the Mid-Coast retail district. Rockland Plaza offers

a great opportunity for retailers to establish themselves in on of Maine's busiest year round and resort destinations. Rockland Plaza is the go to shopping center for greater Knox County including the seaside resort towns of Rockland, Rockport and Camden.