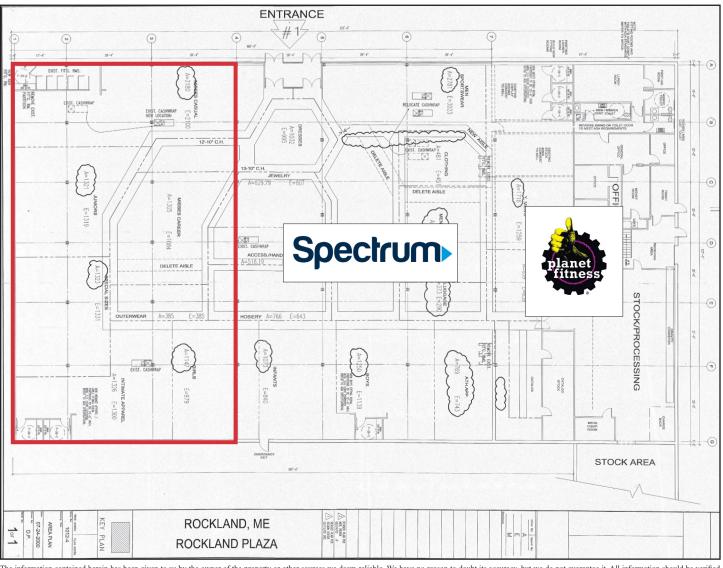

# **Property Description**

We are pleased to offer  $2,800\pm$  SF to  $50,000\pm$  SF of retail pad and development sites for lease. Conveniently located off US Route One in the heart of the Mid-Coast retail district. Rockland Plaza offers

a great opportunity for retailers to establish themselves in on of Maine's busiest year round and resort destinations. Rockland Plaza is the go to shopping center for greater Knox County including the seaside resort towns of Rockland, Rockport and Camden.

The property is anchored by Hannaford, the region's dominant grocery store. The building has been recently renovated for Planet Fitness. The renovation includes a new glass storefront, new energy efficient insulation system on the perimeter, new electrical service and renovated pylon sign.

#### **Property Overview**

| Available Space | 9,600 - subdividable                                                              |
|-----------------|-----------------------------------------------------------------------------------|
| Availability    | Immediate                                                                         |
| Traffic Counts  | 9,600± vehicles/day on Maverick Street                                            |
|                 | 15,960± vehicles/day on US Route One                                              |
| Co-Tenants      | Hannaford, Planet Fitness, Aerus Electrolux, Green with Envy Salon & Spa, Jackson |
|                 | Hewitt Tax Service, and Subway                                                    |
| Pad Sites       | Also available - contact broker                                                   |