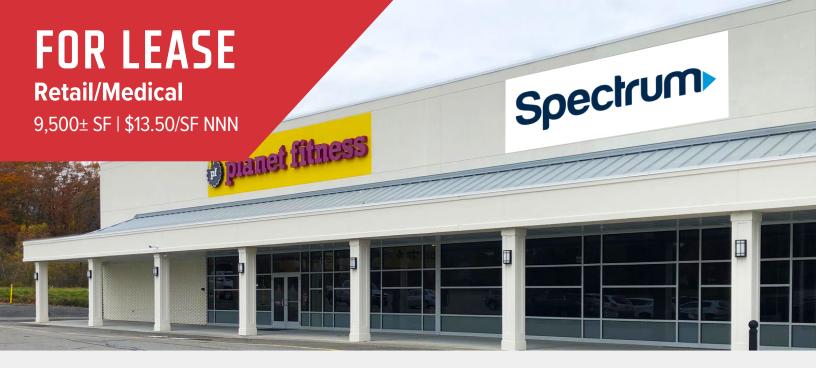

## **Property Highlights**

- 9,500± SF, subdividable
- Hannaford Anchored Center
- Located off US Route One in the heart of the Mid-Coast retail district

The property is anchored by Hannaford, the region's dominant grocery store. The building has been recently renovated for Planet Fitness. The renovation includes a new glass storefront, new energy efficient insulation system on the perimeter, new electrical service and renovated pylon sign.

#### FOR LEASE : \$13.50/SF NNN