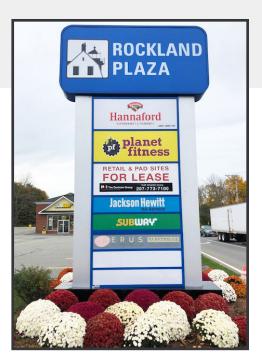

#### **Property Overview**

| Available Space | 9,600 - subdividable                                                              |
|-----------------|-----------------------------------------------------------------------------------|
| Availability    | Immediate                                                                         |
| Traffic Counts  | 9,600± vehicles/day on Maverick Street                                            |
|                 | 15,960± vehicles/day on US Route One                                              |
| Co-Tenants      | Hannaford, Planet Fitness, Aerus Electrolux, Green with Envy Salon & Spa, Jackson |
|                 | Hewitt Tax Service, and Subway                                                    |
| Pad Sites       | Also available - contact broker                                                   |