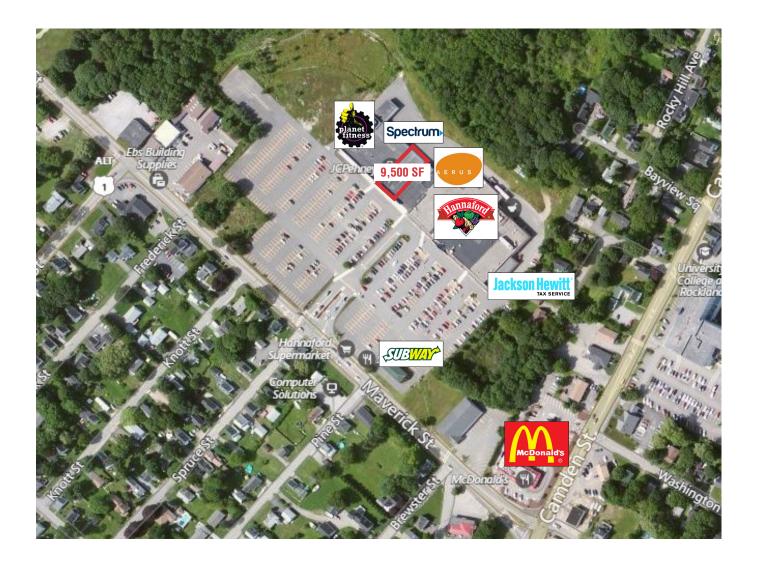

a great opportunity for retailers to establish themselves in on of Maine's busiest year round and resort destinations. Rockland Plaza is the go to shopping center for greater Knox County including the seaside resort towns of Rockland, Rockport and Camden.

#### **Property Overview**

| Available Space | 9,600 - subdividable                                                              |
|-----------------|-----------------------------------------------------------------------------------|
| Availability    | Immediate                                                                         |
| Traffic Counts  | 9,600± vehicles/day on Maverick Street                                            |
|                 | 15,960± vehicles/day on US Route One                                              |
| Co-Tenants      | Hannaford, Planet Fitness, Aerus Electrolux, Green with Envy Salon & Spa, Jackson |
|                 | Hewitt Tax Service, and Subway                                                    |
| Pad Sites       | Also available - contact broker                                                   |