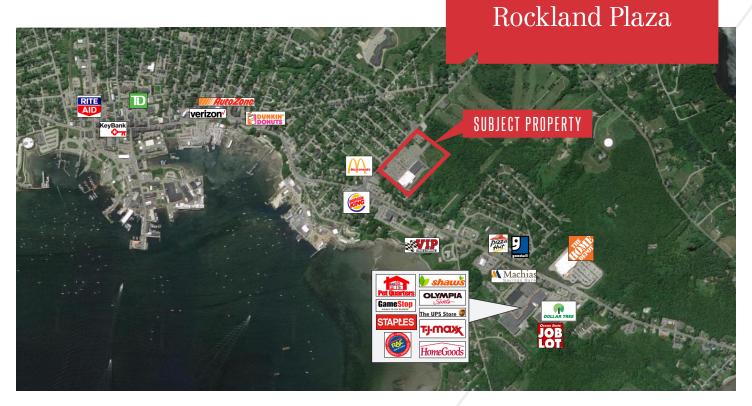

### **Property Description**

We are pleased to offer a  $18,000\pm$  SF retail or medical space for lease. This former JCPenney store is conveniently located off of US Route One in the heart of the MidCoast retail district. Rockland Plaza offers a great opportunity for retailers to establish themselves in one of Maine's busiest year round and resort destinations. Rockland Plaza is the go-to shopping center for greater Knox County including the seaside resort towns of Rockland, Rockport, and Camden.