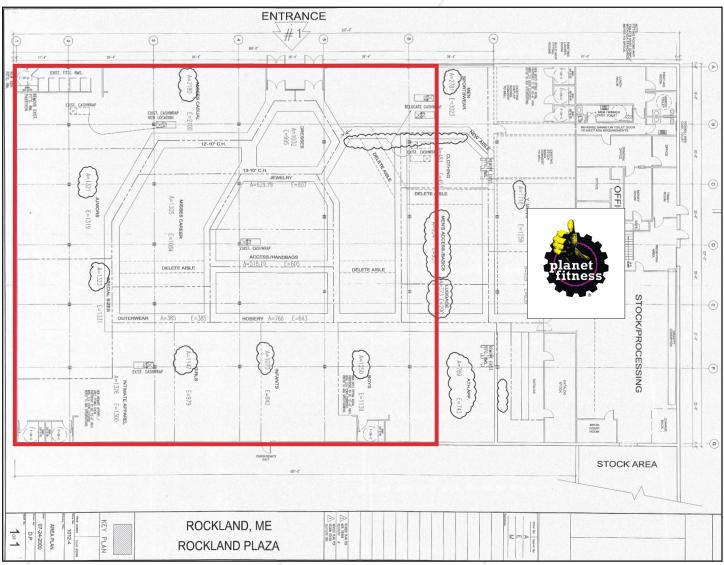

## **Property Highlights**

- 18,000 SF, Subdividable
- Hannaford Anchored Center
- Located off of US Route One in the heart of the MidCoast retail district

# Property Information Available Space 18,000± SF, subdividable Availability Immediate Traffic Counts 9,600\* vehicles/day on Maverick Street; 15,960\* vehicles/day on US Route One (\*provided by Maine DOT)