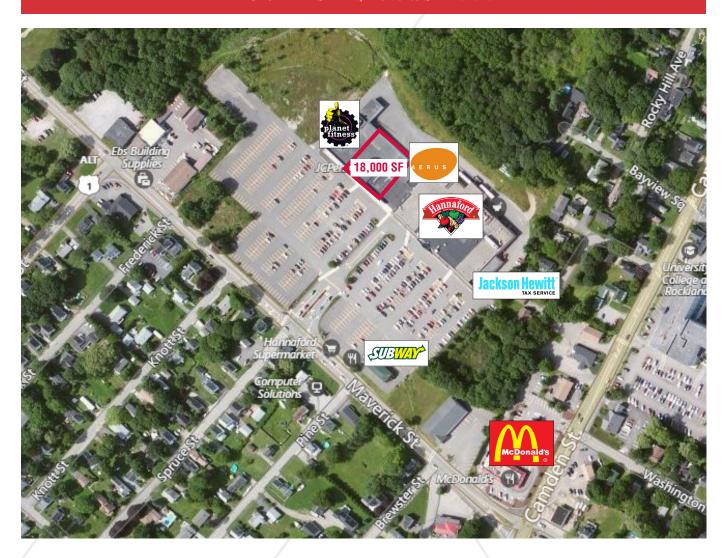

## **Property Highlights**

- 18,000 SF, Subdividable
- Hannaford Anchored Center
- Located off of US Route One in the heart of the MidCoast retail district

### **Property Description**

We are pleased to offer a  $18,000\pm$  SF retail or medical space for lease. This former JCPenney store is conveniently located off of US Route One in the heart of the MidCoast retail district. Rockland Plaza offers a great opportunity for retailers to establish themselves in one of Maine's busiest year round and resort destinations. Rockland Plaza is the go-to shopping center for greater Knox County including the seaside resort towns of Rockland, Rockport, and Camden.

# Property Information Available Space 18,000± SF, subdividable Availability Immediate Traffic Counts 9,600\* vehicles/day on Maverick Street; 15,960\* vehicles/day on US Route One (\*provided by Maine DOT)

Hannaford, Planet Fitness, Aerus Electrolux, Jackson Jackson Hewitt Tax Service,