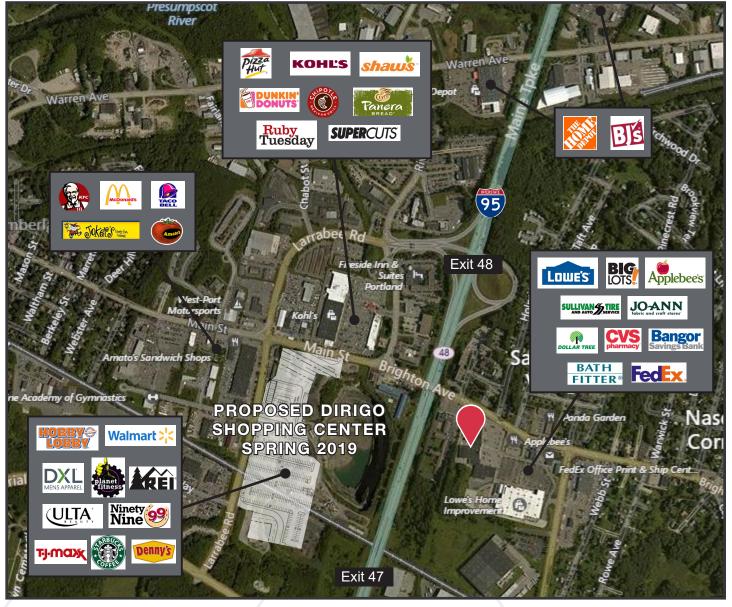

### **Property Description**

We are pleased to offer retail suites for lease at the Lowes anchored Pine Tree Shopping Center. 1110 Brighton Avenue is located less than one mile from Exits 47 and 48 of the Maine Turnpike, the site is easily accessible and offers excellent visibility. The property is located in close proximity to an approved major retail development and is near the Portland International Jetport, the Maine Mall area and downtown Portland.

## Property Overview

| Center Size     | 287,513± SF                                                                                                                                                                                                          |
|-----------------|----------------------------------------------------------------------------------------------------------------------------------------------------------------------------------------------------------------------|
| Lot Size        | 13.88± acres                                                                                                                                                                                                         |
| Available Space | Suite 8 - 3,000± SF with end cap potential Suite 9 - 4,000± SF (Can be combined with Suite 8) Suite 13 - 21,698± SF Suite 18 - 1,980± SF (Can be combined with Suite 19) Suite 19 - 2,000± SF with end cap potential |
| Zoning          | B2                                                                                                                                                                                                                   |
| Center Tenants  | Lowes, Applebee's, JoAnn Fabrics & Craft Store, Dollar Tree, CVS Pharmacy, Work Out Anytime and more                                                                                                                 |