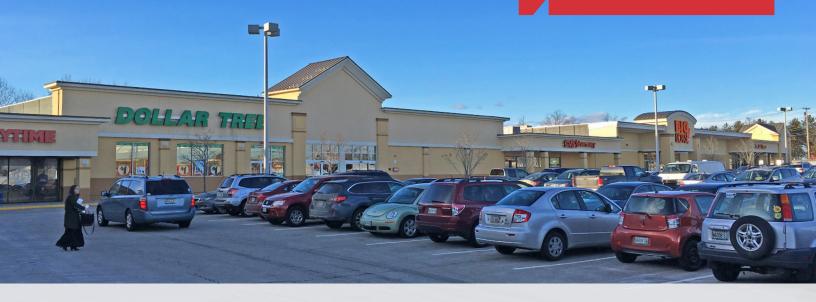

# Pine Tree Shopping Center

1100 Brighton Avenue Portland, Maine

### **Property Description**

We are pleased to offer retail suites for lease at the Lowes anchored Pine Tree Shopping Center. 1110 Brighton Avenue is located less than one mile from Exits 47 and 48 of the Maine Turnpike, the site is easily accessible and offers excellent visibility. The property is located in close proximity to an approved major retail development and is near the Portland International Jetport, the Maine Mall area and downtown Portland.

## Property Overview

| Center Size     | 287,513± SF                                                                                                                                                                                                          |
|-----------------|----------------------------------------------------------------------------------------------------------------------------------------------------------------------------------------------------------------------|
| Lot Size        | 13.88± acres                                                                                                                                                                                                         |
| Available Space | Suite 8 - 3,000± SF with end cap potential Suite 9 - 4,000± SF (Can be combined with Suite 8) Suite 13 - 21,698± SF Suite 18 - 1,980± SF (Can be combined with Suite 19) Suite 19 - 2,000± SF with end cap potential |
| Zoning          | B2                                                                                                                                                                                                                   |
| Center Tenants  | Lowes, Applebee's, JoAnn Fabrics & Craft Store, Dollar Tree, CVS Pharmacy, Work Out Anytime and more                                                                                                                 |