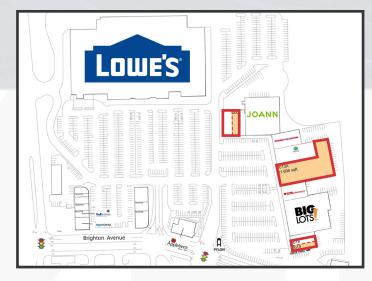

## Property Overview

| Center Size     | 287,513± SF                                                                                                                                                                                                          |
|-----------------|----------------------------------------------------------------------------------------------------------------------------------------------------------------------------------------------------------------------|
| Lot Size        | 13.88± acres                                                                                                                                                                                                         |
| Available Space | Suite 8 - 3,000± SF with end cap potential Suite 9 - 4,000± SF (Can be combined with Suite 8) Suite 13 - 21,698± SF Suite 18 - 1,980± SF (Can be combined with Suite 19) Suite 19 - 2,000± SF with end cap potential |
| Zoning          | B2                                                                                                                                                                                                                   |
| Center Tenants  | Lowes, Applebee's, JoAnn Fabrics & Craft Store, Dollar Tree, CVS Pharmacy, Work Out Anytime and more                                                                                                                 |