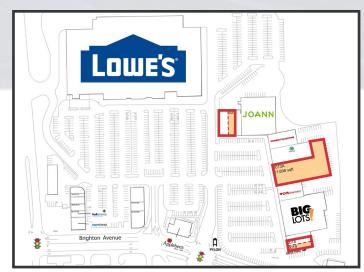

## **Property Overview**

| Center Size     | 287,513± SF                                                                                                                                                     |
|-----------------|-----------------------------------------------------------------------------------------------------------------------------------------------------------------|
| Lot Size        | 13.88± acres                                                                                                                                                    |
| Available Space | Suite 8 - 3,000± SF with end cap potential Suite 9 - 4,000± SF (Can be combined with Suite 8) Suite 13 - 21,698± SF Suite 19 - 2,000± SF with end cap potential |
| Zoning          | B2                                                                                                                                                              |
| Center Tenants  | Lowes, Applebee's, JoAnn Fabrics & Craft Store, Dollar Tree, CVS Pharmacy, Work Out Anytime and more                                                            |