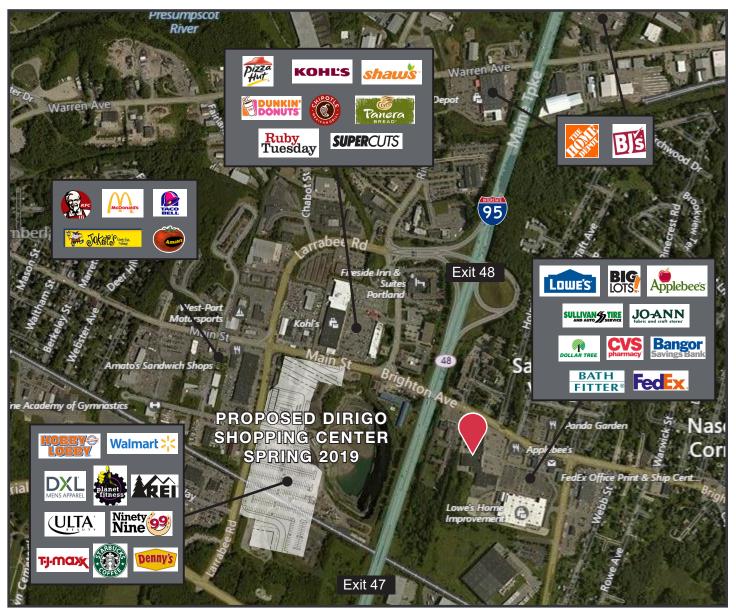

### **Property Description**

We are pleased to offer retail suites for lease at the Lowes anchored Pine Tree Shopping Center. 1110 Brighton Avenue is located less than one mile from Exits 47 and 48 of the Maine Turnpike, the site is easily accessible and offers excellent visibility. The property is located in close proximity to an approved major retail development and is near the Portland International Jetport, the Maine Mall area and downtown Portland.