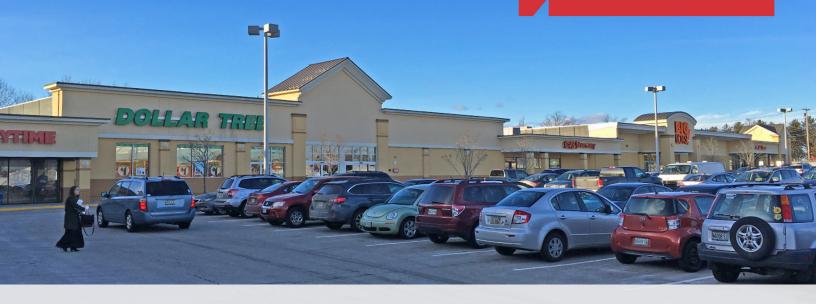

# Pine Tree Shopping Center

1100 Brighton Avenue Portland, Maine

#### **Property Description**

We are pleased to offer retail suites for lease at the Lowes anchored Pine Tree Shopping Center. 1110 Brighton Avenue is located less than one mile from Exits 47 and 48 of the Maine Turnpike, the site is easily accessible and offers excellent visibility. The property is located in close proximity to an approved major retail development and is near the Portland International Jetport, the Maine Mall area and downtown Portland.

## **Property Overview**

| Center Size     | 287,513± SF                                                                                                                                                     |
|-----------------|-----------------------------------------------------------------------------------------------------------------------------------------------------------------|
| Lot Size        | 13.88± acres                                                                                                                                                    |
| Available Space | Suite 8 - 3,000± SF with end cap potential Suite 9 - 4,000± SF (Can be combined with Suite 8) Suite 13 - 21,698± SF Suite 19 - 2,000± SF with end cap potential |
| Zoning          | B2                                                                                                                                                              |
| Center Tenants  | Lowes, Applebee's, JoAnn Fabrics & Craft Store, Dollar Tree, CVS Pharmacy, Work Out Anytime and more                                                            |