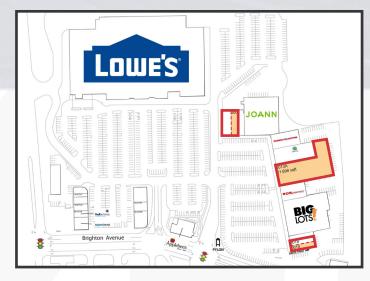

## **Property Overview**

| Center Size     | 287,513± SF                                                                                                                                                     |
|-----------------|-----------------------------------------------------------------------------------------------------------------------------------------------------------------|
| Lot Size        | 13.88± acres                                                                                                                                                    |
| Available Space | Suite 8 - 3,000± SF with end cap potential Suite 9 - 4,000± SF (Can be combined with Suite 8) Suite 13 - 21,698± SF Suite 19 - 2,000± SF with end cap potential |
| Zoning          | B2                                                                                                                                                              |
| Center Tenants  | Lowes, Applebee's, JoAnn Fabrics & Craft Store, Dollar Tree, CVS Pharmacy, Work Out Anytime and more                                                            |