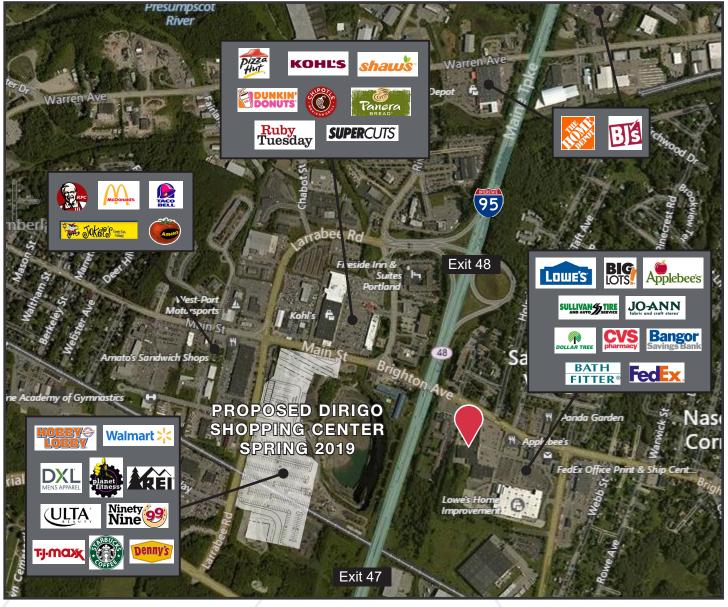

#### **Property Description**

We are pleased to offer retail suites for lease at the Lowes anchored Pine Tree Shopping Center. 1110 Brighton Avenue is located less than one mile from Exits 47 and 48 of the Maine Turnpike, the site is easily accessible and offers excellent visibility. The property is located in close proximity to an approved major retail development and is near the Portland International Jetport, the Maine Mall area and downtown Portland.