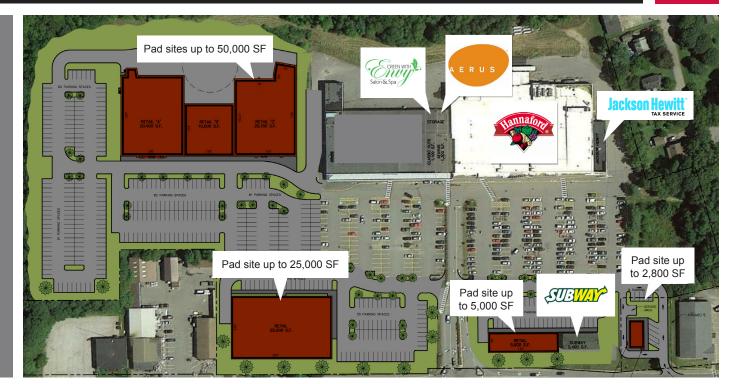

# PAD SITES FOR LEASE : ROCKLAND PLAZA 75 Maverick Street - Rockland, Maine 04841

We are pleased to offer 2,800± SF to 50,000± SF retail pad and development sites for lease. Conveniently located off of US Route One in the heart of the Mid-Coast retail district, Rockland Plaza offers a great opportunity for retailers to establish themselves in one of Maine's busiest year round and resort destinations. Rockland Plaza is the go to shopping center for greater Knox County including the seaside resort towns of Rockland, Rockport, and Camden.

### **PROPERTY OVERVIEW**

Available Pad Size: 2,000 - 50,000± SF

Availability: Immediate

**Traffic Counts:** 9,600\* vehicles/ day on Maverick Street; 15,960\* vehicles/ day on US Route One (\*provided by Maine DOT)

**Co-tenants:** Hannaford Bros, Aerus Electrolux, Green with Envy Salon & Spa, Jackson Hewitt Tax Service, and Subway.

\*Home Depot, Shaws Supermarket, Auto Zone, and Staples are also nearby.