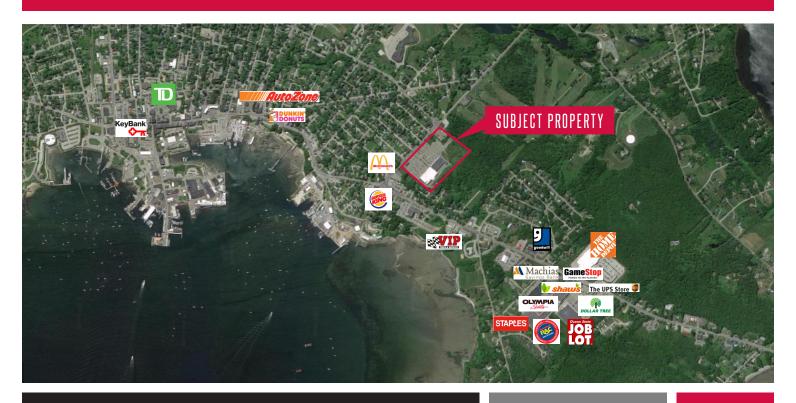

# PAD SITES FOR LEASE : ROCKLAND PLAZA 75 Maverick Street - Rockland, Maine 04841

We are pleased to offer 2,800± SF to 50,000± SF retail pad and development sites for lease. Conveniently located off of US Route One in the heart of the Mid-Coast retail district, Rockland Plaza offers a great opportunity for retailers to establish themselves in one of Maine's busiest year round and resort destinations. Rockland Plaza is the go to shopping center for greater Knox County including the seaside resort towns of Rockland, Rockport, and Camden.

### **PROPERTY OVERVIEW**

Available Pad Size: 2,000 - 50,000± SF

Availability: Immediate

**Traffic Counts:** 9,600\* vehicles/ day on Maverick Street; 15,960\* vehicles/ day on US Route One (\*provided by Maine DOT)

**Co-tenants:** Hannaford Bros, Aerus Electrolux, Green with Envy Salon & Spa, Jackson Hewitt Tax Service, and Subway.

\*Home Depot, Shaws Supermarket, Auto Zone, and Staples are also nearby.