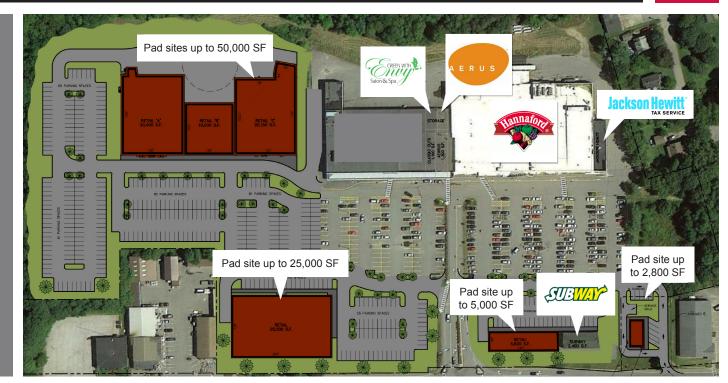

# PAD SITES FOR LEASE : ROCKLAND PLAZA 75 Maverick Street - Rockland, Maine 04841

We are pleased to offer 2,800± SF to 50,000± SF retail pad and development sites for lease. Conveniently located off of US Route One in the heart of the Mid-Coast retail district, Rockland Plaza offers a great opportunity for retailers to establish themselves in one of Maine's busiest year round and resort destinations. Rockland Plaza is the go to shopping center for greater Knox County including the seaside resort towns of Rockland, Rockport, and Camden.

### **PROPERTY OVERVIEW**

Available Pad Size: 2,000 - 50,000± SF

Availability: Immediate

**Traffic Counts:** 9,600\* vehicles/ day on Maverick Street; 15,960\* vehicles/ day on US Route One (\*provided by Maine DOT)

**Co-tenants:** Hannaford Bros, Aerus Electrolux, Green with Envy Salon & Spa, Jackson Hewitt Tax Service, and Subway.

\*Home Depot, Shaws Supermarket, TJ Maxx, Marshalls, and Staples are also nearby.