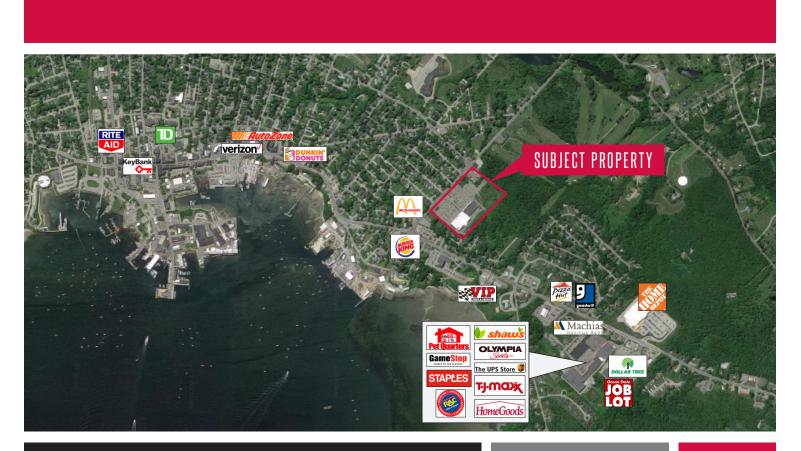

# PAD SITES FOR LEASE : ROCKLAND PLAZA 75 Maverick Street - Rockland, Maine 04841

We are pleased to offer 2,800± SF to 50,000± SF retail pad and development sites for lease. Conveniently located off of US Route One in the heart of the Mid-Coast retail district, Rockland Plaza offers a great opportunity for retailers to establish themselves in one of Maine's busiest year round and resort destinations. Rockland Plaza is the go to shopping center for greater Knox County including the seaside resort towns of Rockland, Rockport, and Camden.

**Co-tenants:** Hannaford Bros, Aerus Electrolux, Green with Envy Salon & Spa, Jackson Hewitt Tax Service, and Subway.

\*Home Depot, Shaws Supermarket, TJ Maxx, Marshalls, and Staples are also nearby.