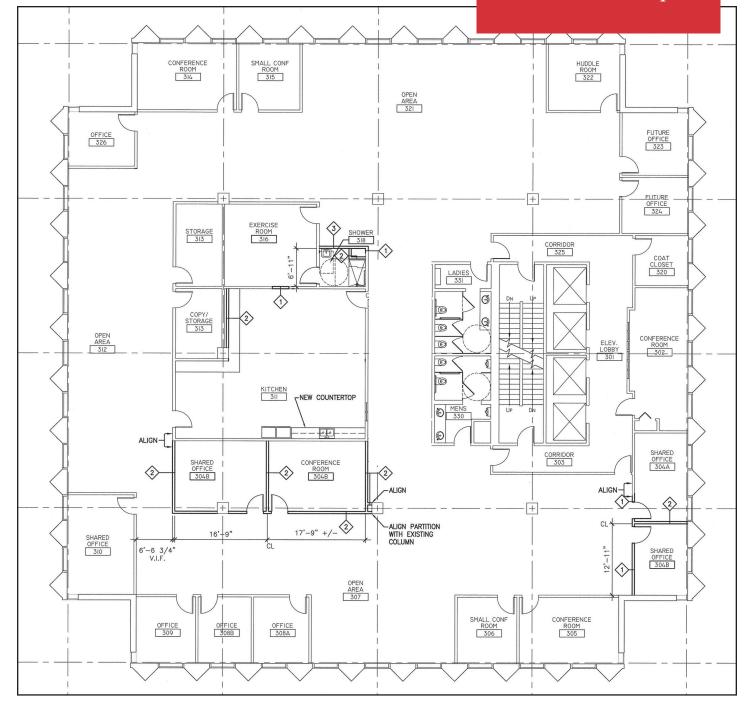

The available space is currently leased to Dechra, who fully renovated the floor in 2014. The space features open work areas, private offices, abundant natural light, a large break/kitchen area, conference rooms, dedicated men's and women's restrooms and direct elevator access. The space is finished to Class-A standards and includes newer commercial grade carpeting & tile, recessed T-5 lighting, new ceiling grid and tiles, sound masking, vibrant paint color schemes and key-card security throughout.

### Property Overview

| Sub-Landlord         | Dechra Veterinary Products, LLC                                                                                         |
|----------------------|-------------------------------------------------------------------------------------------------------------------------|
| Master-Landlord      | Finard                                                                                                                  |
| Building Size        | 124,658± SF                                                                                                             |
| Stories              | Ten (10)                                                                                                                |
| Space Available      | 12,671 $\pm$ SF, third floor                                                                                            |
| Building Age         | Built in 1970, renovated 2010                                                                                           |
| Assessor's Reference | Map 32, Block K, Lot 12                                                                                                 |
| Zoning               | B-3 (Business District)                                                                                                 |
| HVAC                 | Central air throughout                                                                                                  |
| Elevators            | Four (4)                                                                                                                |
| Utilities            | Public water/sewer; gas-fired steam boiler, four (4) 80-ton Trane Chillers                                              |
| Bathrooms            | ADA-compliant, multi-stall men's & women's within the suite                                                             |
| Parking              | Available in nearby garages and surface lots                                                                            |
| Amenities            | Fiber-optic T cabling, common building loading dock, on-site property management and security, and 24/7 key card access |
| Furniture            | Available, see broker for details                                                                                       |
| Sublease Expiration  | January 31, 2025                                                                                                        |