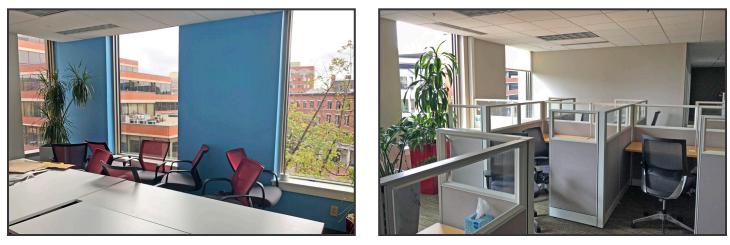

The available space is currently leased to Dechra, who fully renovated the floor in 2014. The space features open work areas, private offices, abundant natural light, a large break/kitchen area, conference rooms, dedicated men's and women's restrooms and direct elevator access. The space is finished to Class-A standards and includes newer commercial grade carpeting & tile, recessed T-5 lighting, new ceiling grid and tiles, sound masking, vibrant paint color schemes and key-card security throughout.

Additionally, the suite can be delivered fully furnished, see the Broker for details.