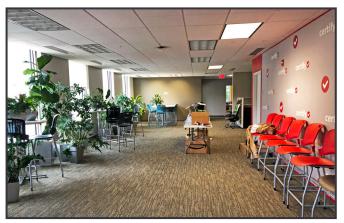

The available space is currently leased to Dechra, who fully renovated the floor in 2014. The space features open work areas, private offices, abundant natural light, a large break/kitchen area, conference rooms, dedicated men's and women's restrooms and direct elevator access. The space is finished to Class-A standards and includes newer commercial grade carpeting & tile, recessed T-5 lighting, new ceiling grid and tiles, sound masking, vibrant paint color schemes and key-card security throughout.