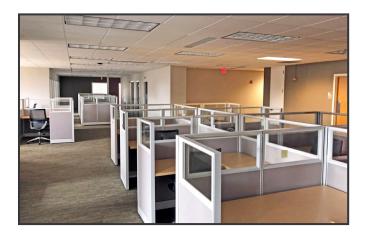

The available space is currently leased to Dechra, who fully renovated the floor in 2014. The space features open work areas, private offices, abundant natural light, a large break/kitchen area, conference rooms, dedicated men's and women's restrooms and direct elevator access. The space is finished to Class-A standards and includes newer commercial grade carpeting & tile, recessed T-5 lighting, new ceiling grid and tiles, sound masking, vibrant paint color schemes and key-card security throughout.