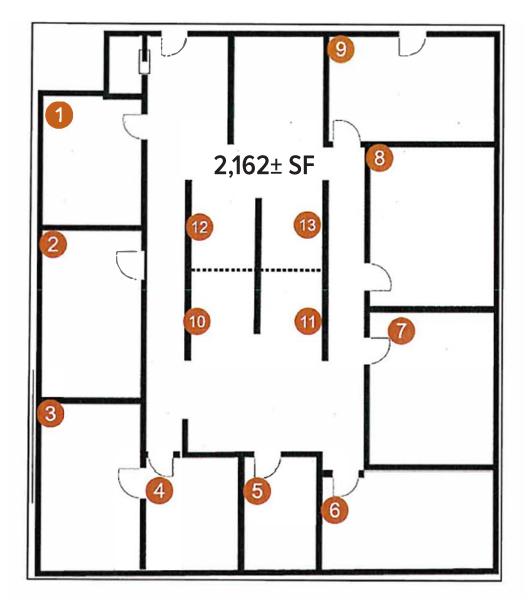

#### **Property Overview**

| Landlord             | MRM Bangor, LLC                                 |
|----------------------|-------------------------------------------------|
| Assessor's Reference | Map 40, Lot 52                                  |
| Building Size        | 40,200± SF                                      |
| Lot Size             | 3.67± acres                                     |
| Available Space      | Suite 212/214: 2,162± SF and Suite 306: 925± SF |
| Parking              | Free, ample paved parking on-site               |
| Zoning               | Urban Service District                          |