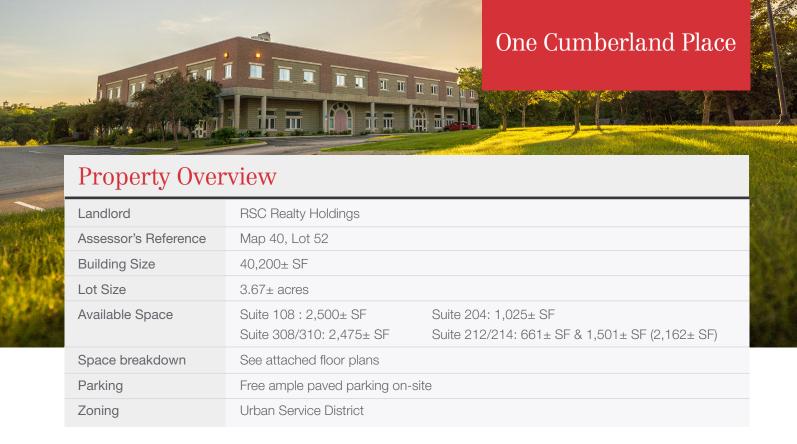

# One Cumberland Place

Bangor, Maine

### Property Highlights

- Class A office suites
- On-site professional management
- Excellent Downtown Bangor location

We are pleased to offer multiple Class A office suites for lease in one of Bangor's premier office buildings. One Cumberland Place is ideally located in Downtown Bangor less than 2± miles from the Maine Turnpike/I-95. Tenants include Robinson Insurance and Financial, Creative Imaging Group, Bangor Children's Dentistry, Cumberland Title, Northern Light Health Foundation as well as others.