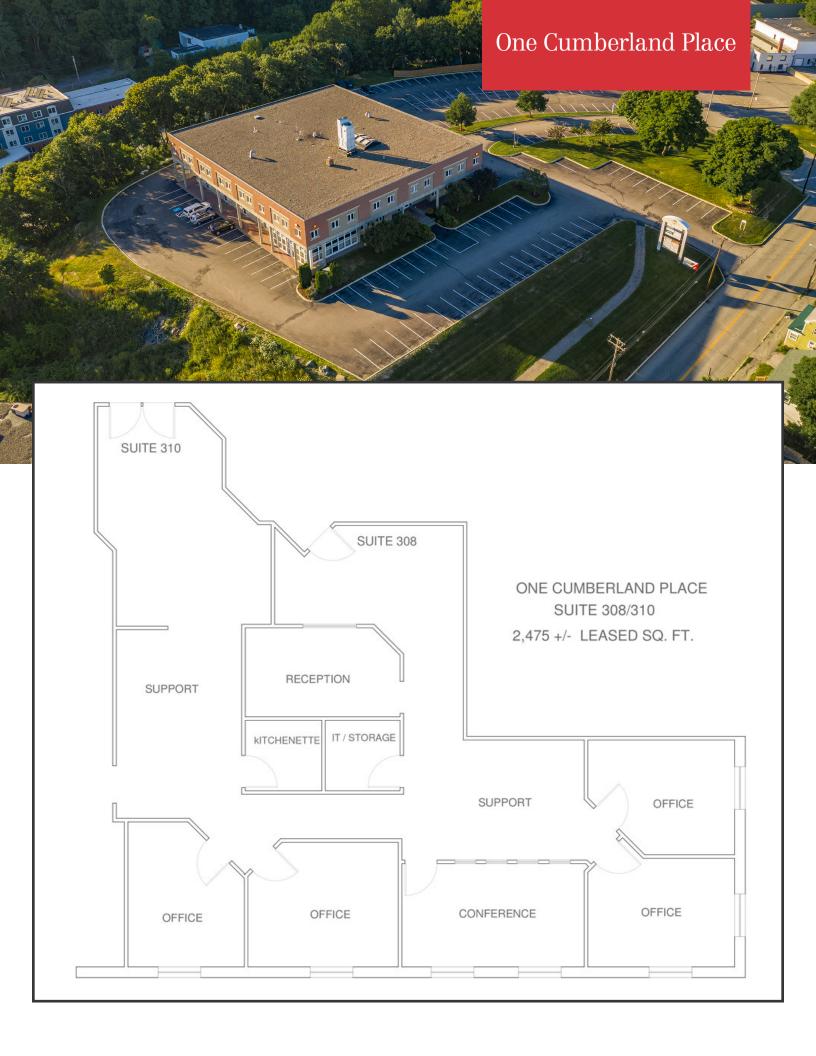

xcellent Downtown Bangor location



We are pleased to offer multiple Class A office suites for lease in one of Bangor's premier office buildings. One Cumberland Place is ideally located in Downtown Bangor less than 2± miles from the Maine Turnpike/I-95. Tenants include Robinson Insurance and Financial, Creative Imaging Group, Bangor Children's Dentistry, Cumberland Title, Northern Light Health Foundation as well as others.



#### **Broker Contact**

TC Haffenreffer

Sylas Hatch

tc@dunhamgroup.com

shatch@dunhamgroup.com





#### Miscellaneous

- Fully ADA accessible
- Access to a shared conference room
- Central mailroom
- · Professional waste disposal and recycling
- Prominent Downtown Bangor location

# FOR LEASE: \$15.00 - 18.00/SF MG Tenant responsible for plugs and lights.









# One Cumberland Place