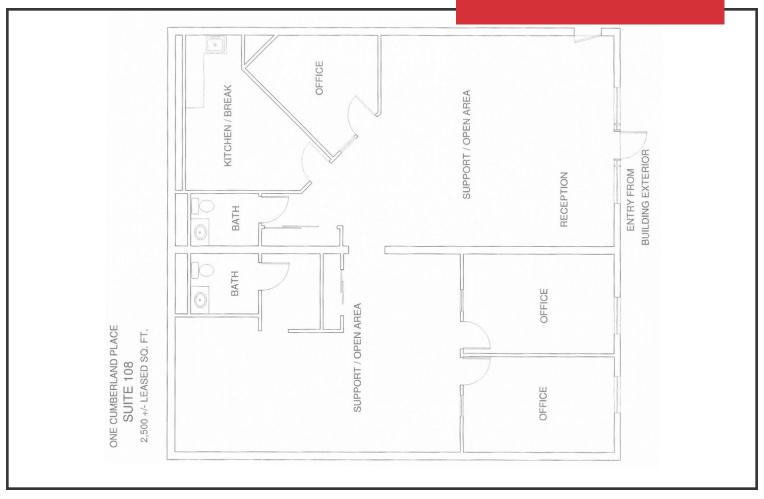

ocation



We are pleased to offer multiple Class A office suites for lease in one of Bangor's premier office buildings. One Cumberland Place is ideally located in Downtown Bangor less than 2± miles from the Maine Turnpike/I-95. Tenants include Robinson Insurance and Financial, Creative Imaging Group, Bangor Children's Dentistry, Cumberland Title, Northern Light Health Foundation as well as others.



#### **Broker Contact**

TC Haffenreffer

Sylas Hatch

tc@dunhamgroup.com

shatch@dunhamgroup.com





#### Miscellaneous

- Fully ADA accessible
- Access to a shared conference room
- Central mailroom
- · Professional waste disposal and recycling
- Prominent Downtown Bangor location

# FOR LEASE: \$15.00 - 18.00/SF MG Tenant responsible for plugs and lights.









# One Cumberland Place