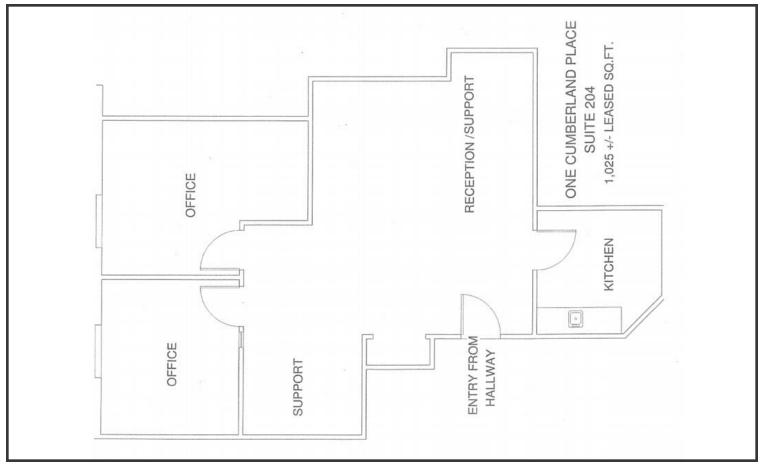

ation



We are pleased to offer multiple Class A office suites for lease in one of Bangor's premier office buildings. One Cumberland Place is ideally located in Downtown Bangor less than 2± miles from the Maine Turnpike/I-95. Tenants include Robinson Insurance and Financial, Creative Imaging Group, Bangor Children's Dentistry, Cumberland Title, Northern Light Health Foundation as well as others.



#### **Broker Contact**

TC Haffenreffer

Sylas Hatch

tc@dunhamgroup.com

shatch@dunhamgroup.com





#### Miscellaneous

- Fully ADA accessible
- Access to a shared conference room
- Central mailroom
- · Professional waste disposal and recycling
- Prominent Downtown Bangor location

# FOR LEASE: \$15.00 - 18.00/SF MG Tenant responsible for plugs and lights.









# One Cumberland Place