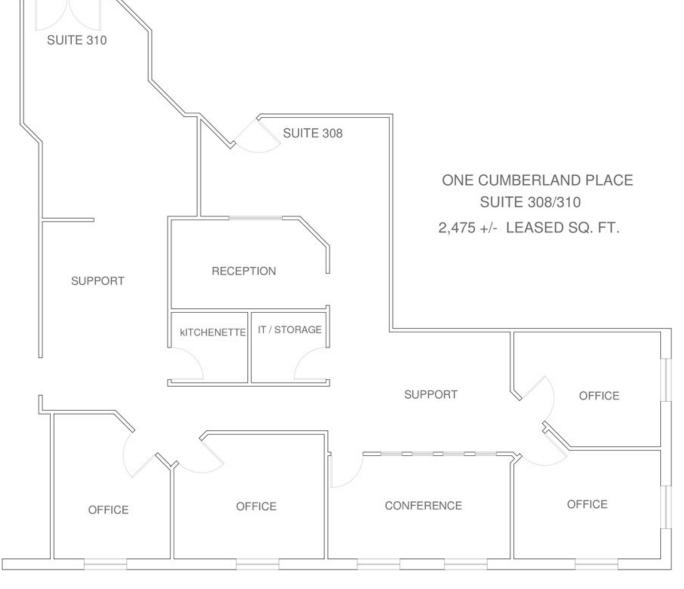

#### **Property Overview**

| Landlord             | RSC Realty Holdings                               |                                                                        |
|----------------------|---------------------------------------------------|------------------------------------------------------------------------|
| Assessor's Reference | Map 40, Lot 52                                    |                                                                        |
| Building Size        | 40,200± SF                                        |                                                                        |
| Lot Size             | 3.67± acres                                       |                                                                        |
| Available Space      | Suite 108 : 2,500± SF<br>Suite 308/310: 2,475± SF | Suite 204: 1,025± SF<br>Suite 212/214: 661± SF & 1,501± SF (2,162± SF) |
| Space breakdown      | See attached floor plans                          |                                                                        |
| Parking              | Free ample paved parking on-site                  |                                                                        |
| Zoning               | Urban Service District                            |                                                                        |