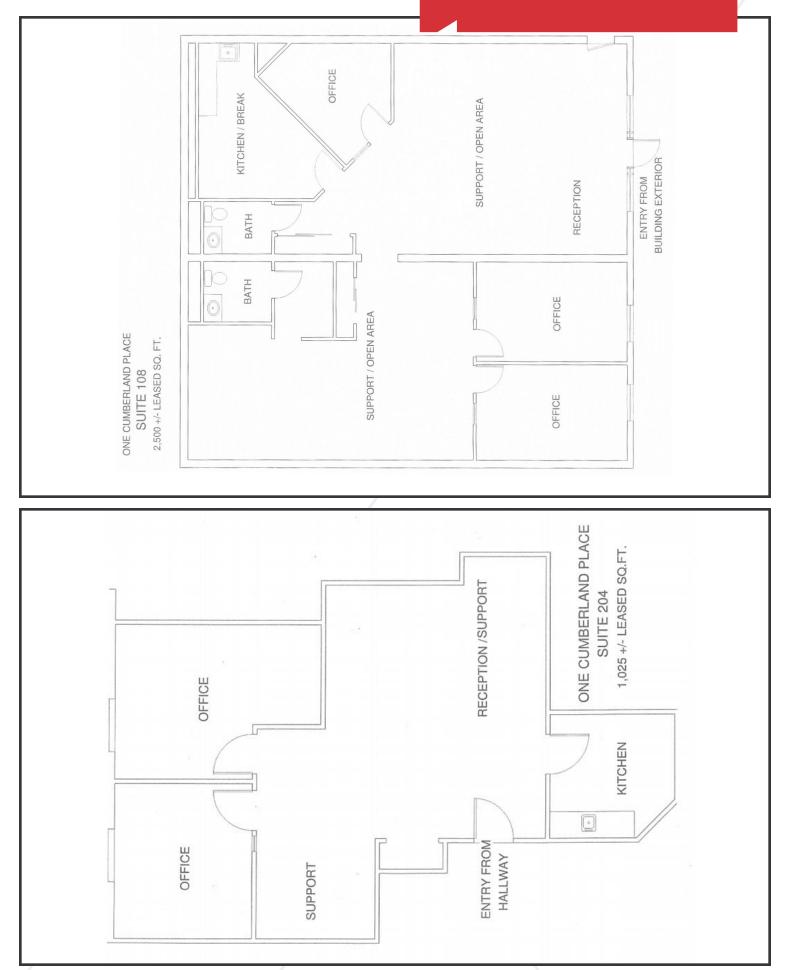

#### **Property Overview**

| Landlord             | RSC Realty Holdings                               |                                                                        |
|----------------------|---------------------------------------------------|------------------------------------------------------------------------|
| Assessor's Reference | Map 40, Lot 52                                    |                                                                        |
| Building Size        | 40,200± SF                                        |                                                                        |
| Lot Size             | 3.67± acres                                       |                                                                        |
| Available Space      | Suite 108 : 2,500± SF<br>Suite 308/310: 2,475± SF | Suite 204: 1,025± SF<br>Suite 212/214: 661± SF & 1,501± SF (2,162± SF) |
| Space breakdown      | See attached floor plans                          |                                                                        |
| Parking              | Free ample paved parking on-site                  |                                                                        |
| Zoning               | Urban Service District                            |                                                                        |