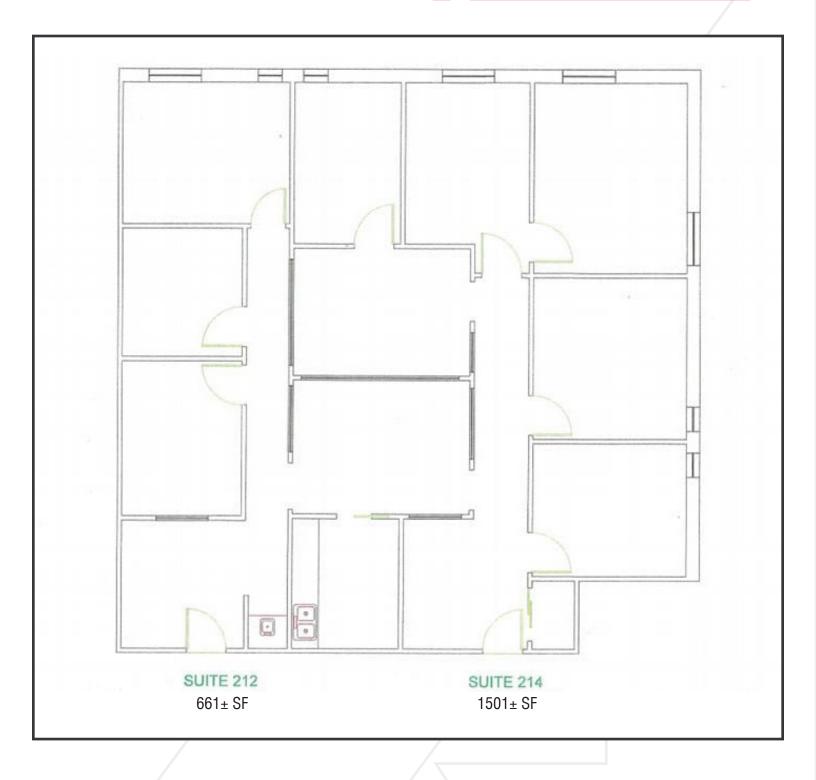

#### **Property Overview**

| Landlord             | RSC Realty Holdings                               |                                                                        |
|----------------------|---------------------------------------------------|------------------------------------------------------------------------|
| Assessor's Reference | Map 40, Lot 52                                    |                                                                        |
| Building Size        | 40,200± SF                                        |                                                                        |
| Lot Size             | 3.67± acres                                       |                                                                        |
| Available Space      | Suite 108 : 2,500± SF<br>Suite 308/310: 2,475± SF | Suite 204: 1,025± SF<br>Suite 212/214: 661± SF & 1,501± SF (2,162± SF) |
| Space breakdown      | See attached floor plans                          |                                                                        |
| Parking              | Free ample paved parking on-site                  |                                                                        |
| Zoning               | Urban Service District                            |                                                                        |