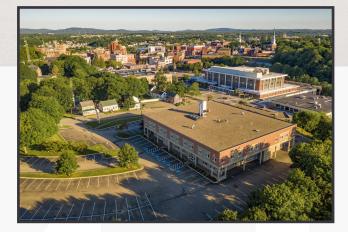

#### **Property Description**

We are pleased to offer multiple Class A office suites for lease in one of Bangor's premier office buildings. One Cumberland Place is ideally located in Downtown Bangor less than 2± miles from the Maine Turnpike/I-95. Tenants include Robinson Insurance and Financial, Creative Imaging Group, Bangor Children's Dentistry, Cumberland Title, Northern Light Health Foundation as well as others.

#### **Property Overview**

| Landlord             | RSC Realty Holdings                               |                                                                        |
|----------------------|---------------------------------------------------|------------------------------------------------------------------------|
| Assessor's Reference | Map 40, Lot 52                                    |                                                                        |
| Building Size        | 40,200± SF                                        |                                                                        |
| Lot Size             | 3.67± acres                                       |                                                                        |
| Available Space      | Suite 108 : 2,500± SF<br>Suite 308/310: 2,475± SF | Suite 204: 1,025± SF<br>Suite 212/214: 661± SF & 1,501± SF (2,162± SF) |
| Space breakdown      | See attached floor plans                          |                                                                        |
| Parking              | Free ample paved parking on-site                  |                                                                        |
| Zoning               | Urban Service District                            |                                                                        |