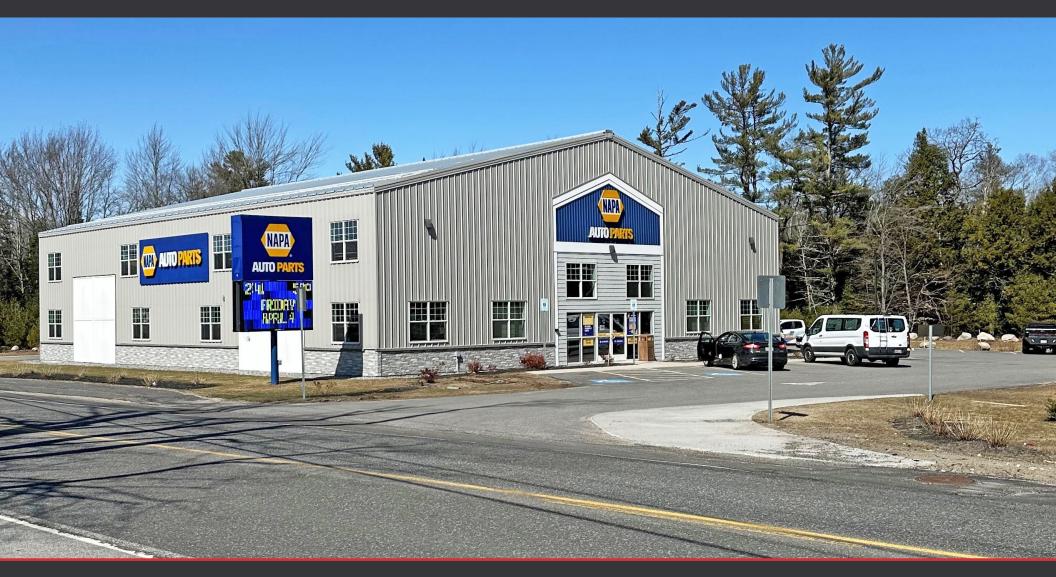

## FOR SALE FREESTANDING NAPA STORE 328 PORTLAND ROAD, BRIDGTON, MAINE

Frank O'Connor, CCIM, SIOR BROKER, PARTNER frank@dunhamgroup.com

Greg Hastings, SIOR BROKER, PARTNER greg@dunhamgroup.com

# **PROPERTY OVERVIEW**

| SITE SPECIFICATIONS     |                                                |  |  |
|-------------------------|------------------------------------------------|--|--|
| TENANT                  | Genuine Auto Parts                             |  |  |
| PROPERTY ADDRESS        | 328 Portland Road, Bridgton ME                 |  |  |
| COUNTY                  | Cumberland                                     |  |  |
| LOT SIZE                | 2.68 acres                                     |  |  |
| BUILDING SIZE           | 8,000 SF                                       |  |  |
| LEASE COMMENCEMENT DATE | 9/14/2022                                      |  |  |
| LEASE EXPIRATION DATE   | 9/30/2030                                      |  |  |
| INITIAL TERM            | 8 years                                        |  |  |
| OPTION PERIODS          | 2 (5 years)                                    |  |  |
| CURRENT RENT            | \$132,000                                      |  |  |
| LEASE STRUCTURE         | NNN                                            |  |  |
| TAXES                   | Landlord is fully reimbursed for all taxes     |  |  |
| INSURANCE               | Landlord is fully reimbursed for all insurance |  |  |
| CAM                     | Self CAM                                       |  |  |
| ROOF AND STRUCTURE      | Landlord responsibility                        |  |  |

### HIGHLIGHTS

- Fee Simple Ownership
- Corporate Guarantee : GAP operates 6,000 NAPA stores in the United States
- Store Ranking : 246/4856 Nationwide & 5/57 Maine
- Annual Visits : 47K
- New Construction 2022