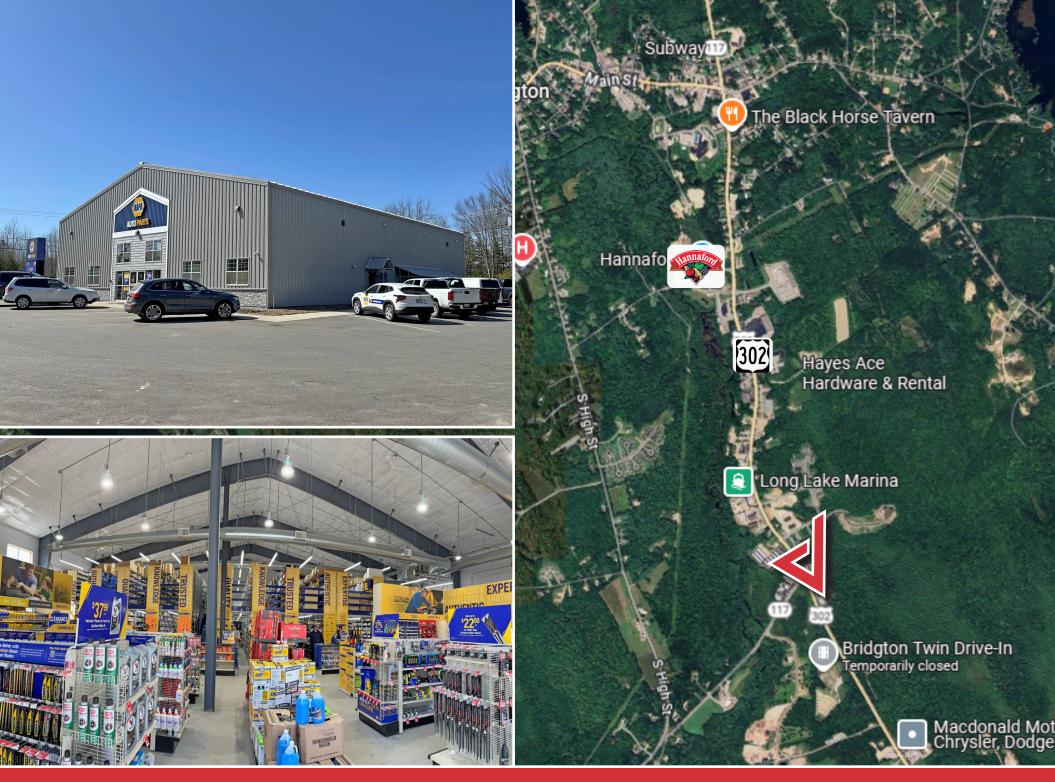

## **PROPERTY OVERVIEW** I 328 PORTLAND ROAD, BRIDGTON

PHOTOS & AERIAL | 328 PORTLAND ROAD, BRIDGTON