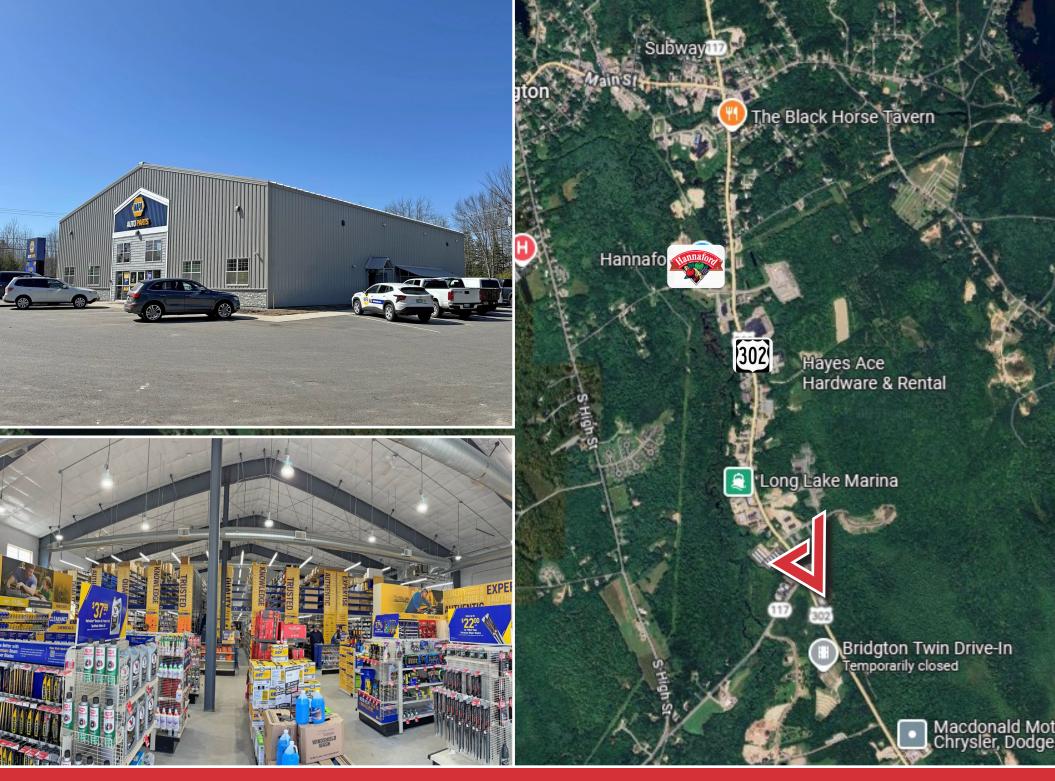

-----------|------------------------------------------|--|--|
| YEAR 1     | \$128,000 | Option Period 1 : Years 11-12, \$156,000 |  |  |
| YEAR 2     | \$132,000 | Years 13-15, \$159,996                   |  |  |
| YEAR 3     | \$136,000 |                                          |  |  |
| YEAR 4     | \$144,000 | Option Period 2 : Years 16-17, \$159,996 |  |  |
| YEAR 5     | \$152,000 | Years 18-20, \$164,012                   |  |  |
| YEARS 6-8  | \$156,000 |                                          |  |  |

| DEMOGRAPHICS      | 1 MILE    | 3 MILE   | 5 MILE   |
|-------------------|-----------|----------|----------|
| POPULATION        | 1,488     | 6,686    | 11,279   |
| EMPLOYEES         | 1,219     | 5,820    | 9,558    |
| AVERAGE HH INCOME | \$118,314 | \$80,372 | \$73,851 |



PHOTOS & AERIAL | 328 PORTLAND ROAD, BRIDGTON

## **CONTACT BROKERS**

## Frank O'Connor, CCIM, SIOR

BROKER, PARTNER frank@dunhamgroup.com

## **Greg Hastings, SIOR**

BROKER, PARTNER greg@dunhamgroup.com

207-773-7100



### dunhamgroup.com

The information contained herein has been given to us by the owner of the property or other sources we deem reliable. We have no reason to doubt its accuracy, but we do not guarantee it. All information should be verified prior to purchase or lease.