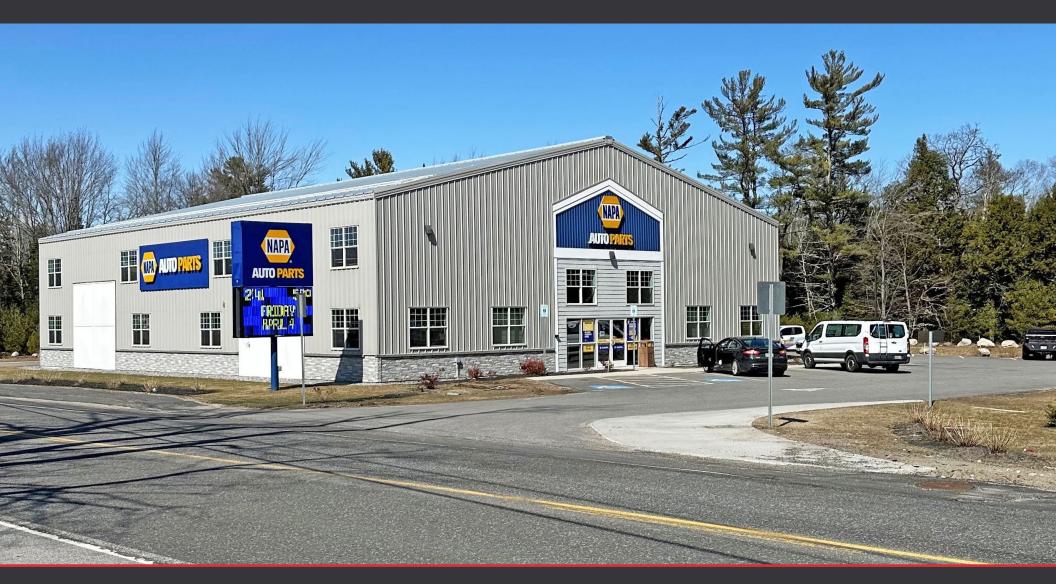

# FREESTANDING NAPA STORE

328 PORTLAND ROAD, BRIDGTON, MAINE

Frank O'Connor, CCIM, SIOR

BROKER, PARTNER frank@dunhamgroup.com

**Greg Hastings, SIOR**BROKER, PARTNER

greg@dunhamgroup.com

## **PROPERTY OVERVIEW**

| SITE SPECIFICATIONS     |                                                |  |
|-------------------------|------------------------------------------------|--|
| TENANT                  | Genuine Auto Parts                             |  |
| PROPERTY ADDRESS        | 328 Portland Road, Bridgton ME                 |  |
| COUNTY                  | Cumberland                                     |  |
| LOT SIZE                | 2.68 acres                                     |  |
| BUILDING SIZE           | 8,000 SF                                       |  |
| LEASE COMMENCEMENT DATE | 9/14/2022                                      |  |
| LEASE EXPIRATION DATE   | 9/30/2030                                      |  |
| INITIAL TERM            | 8 years                                        |  |
| OPTION PERIODS          | 2 (5 years)                                    |  |
| CURRENT RENT            | \$132,000                                      |  |
| LEASE STRUCTURE         | NN                                             |  |
| TAXES                   | Landlord is fully reimbursed for all taxes     |  |
| INSURANCE               | Landlord is fully reimbursed for all insurance |  |
| CAM                     | Self CAM                                       |  |
| ROOF AND STRUCTURE      | Landlord responsibility                        |  |