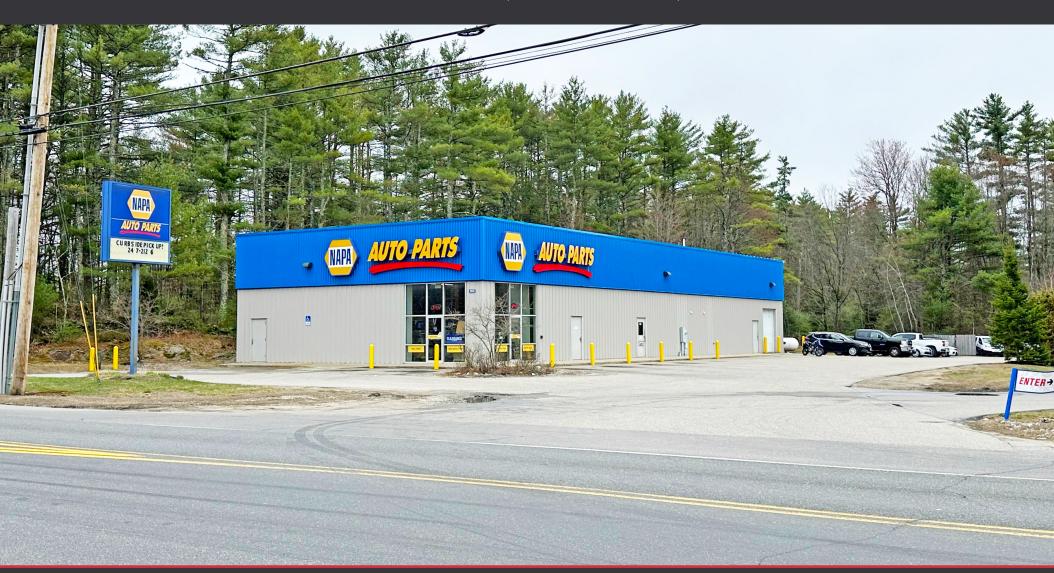

# FREESTANDING NAPA STORE

236 MAIN STREET, WATERBORO, MAINE

Frank O'Connor, CCIM, SIOR

BROKER, PARTNER frank@dunhamgroup.com

**Greg Hastings, SIOR**BROKER, PARTNER

greg@dunhamgroup.com

## **PROPERTY OVERVIEW**

| SITE SPECIFICATIONS     |                                            |  |
|-------------------------|--------------------------------------------|--|
| TENANT                  | Genuine Auto Parts                         |  |
| PROPERTY ADDRESS        | 236 Main Street, Waterboro, ME             |  |
| COUNTY                  | York                                       |  |
| LOT SIZE                | 1.23 acres                                 |  |
| BUILDING SIZE           | 6,000 SF                                   |  |
| LEASE COMMENCEMENT DATE | 10/27/2011                                 |  |
| LEASE EXPIRATION DATE   | 5/31/2027                                  |  |
| INITIAL TERM            | 10 years                                   |  |
| OPTION PERIODS          | 2 (5 years)                                |  |
| CURRENT RENT            | \$84,000                                   |  |
| LEASE STRUCTURE         | NNN                                        |  |
| TAXES                   | Landlord is fully reimbursed for all taxes |  |
| INSURANCE               | Tenant carrys all insurance                |  |
| CAM                     | Self CAM                                   |  |
| ROOF AND STRUCTURE      | Landlord responsibility                    |  |