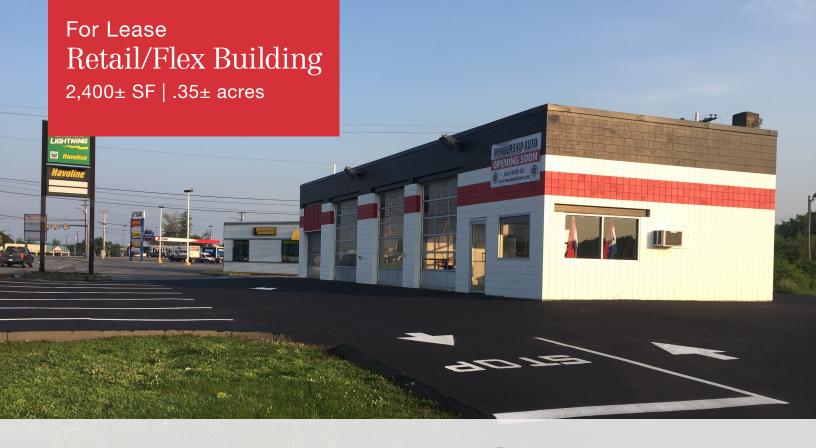

## **Property Description**

We are pleased to offer for lease the former Express Lube & Car Wash on the corner of Main Street and Armory Road. The Property sits in a highly visible location in the heart of Waterville's best retail area. This 2,400± SF stand alone building is located opposite the entrance to Elm Plaza. Elm Plaza is anchored by Hannaford, JC Penney, and K-Mart. The Property is also located near the entrance to Wal-Mart Supercenter and Home Depot.