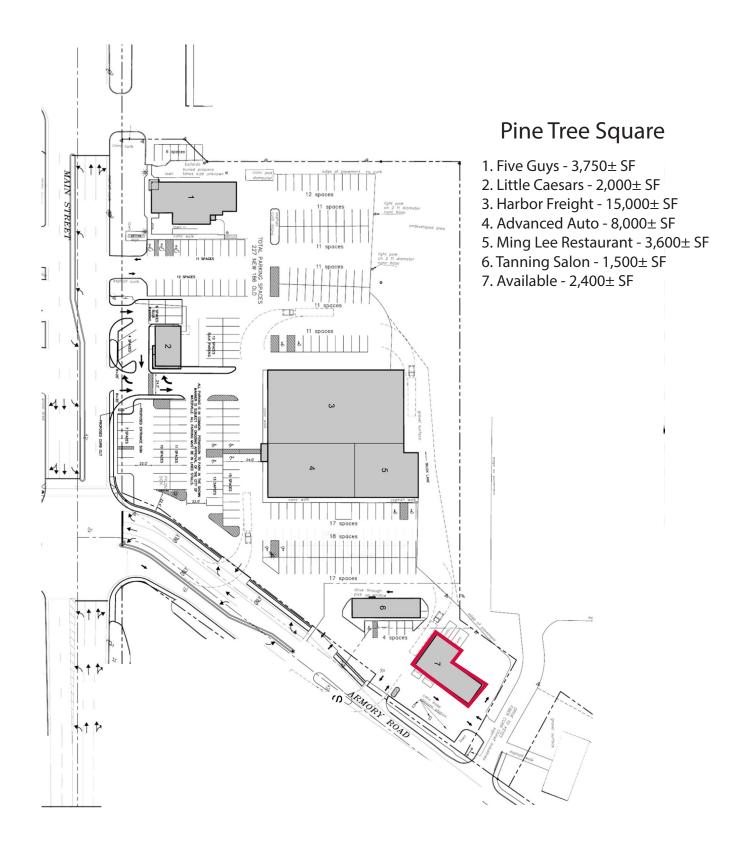

## **Property Description**

We are pleased to offer for lease the former Express Lube & Car Wash on the corner of Main Street and Armory Road. The Property sits in a highly visible location in the heart of Waterville's best retail area. This 2,400± SF stand alone building is located opposite the entrance to Elm Plaza. Elm Plaza is anchored by Hannaford, JC Penney, and K-Mart. The Property is also located near the entrance to Wal-Mart Supercenter and Home Depot.