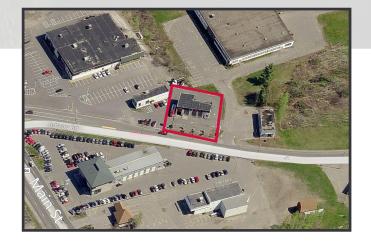

## **Property Description**

We are pleased to offer for lease the former Express Lube & Car Wash on the corner of Main Street and Armory Road. The Property sits in a highly visible location in the heart of Waterville's best retail area. This 2,400± SF stand alone building is located opposite the entrance to Elm Plaza. Elm Plaza is anchored by Hannaford, JC Penney, and K-Mart. The Property is also located near the entrance to Wal-Mart Supercenter and Home Depot.