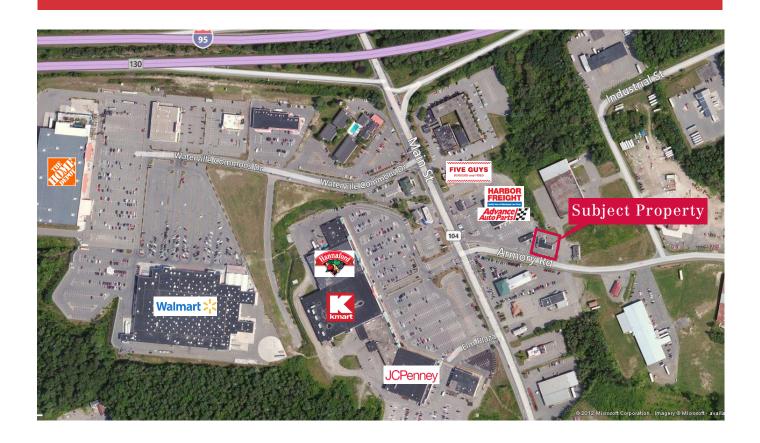

## **Property Description**

We are pleased to offer for lease the former Express Lube & Car Wash on the corner of Main Street and Armory Road. The Property sits in a highly visible location in the heart of Waterville's best retail area. This 2,400± SF stand alone building is located opposite the entrance to Elm Plaza. Elm Plaza is anchored by Hannaford, JC Penney, and K-Mart. The Property is also located near the entrance to Wal-Mart Supercenter and Home Depot.