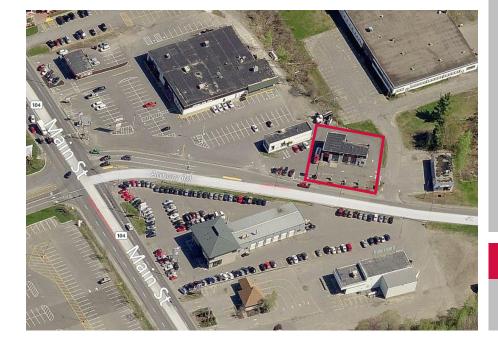

## FOR LEASE: FORMER EXPRESS LUBE & CAR WASH

Main St. and Armory Rd. - Waterville, Maine

Very high visibility location in the heart of Waterville's best retail area. This 2,400± SF stand alone building is located on Armory Road and Main Street, opposite the entrance to Elm Plaza. Elm Plaza is anchored by Hannaford, JC Penny, and K-Mart. The property is also located near the entrance to the Wal-Mart Supercenter and Home Depot. The area offers easy access from I-95.