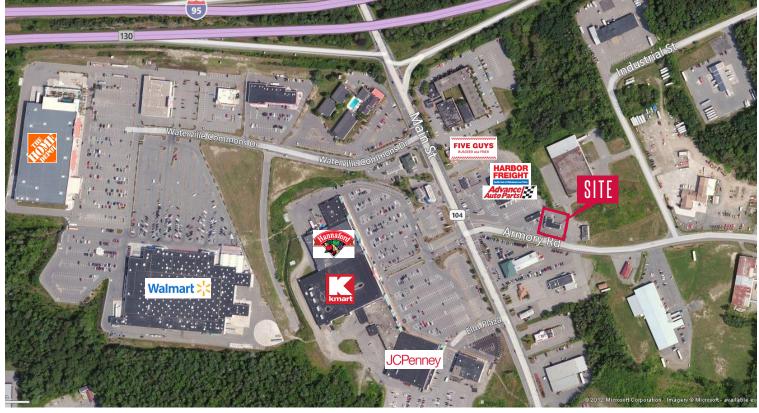

## FOR LEASE: FORMER EXPRESS LUBE & CAR WASH

Main St. and Armory Rd. - Waterville, Maine

Very high visibility location in the heart of Waterville's best retail area. This 2,400± SF stand alone building is located on Armory Road and Main Street, opposite the entrance to Elm Plaza. Elm Plaza is anchored by Hannaford, JC Penny, and K-Mart. The property is also located near the entrance to the Wal-Mart Supercenter and Home Depot. The area offers easy access from I-95.

Availability: Immediate

**Adjacent Tenants:** Harbor Freight, Advanced Auto Parts and Five Guys.

Highly flexible building that can accommodate retail, service and automotive uses. The building can also accommodate drive-through for financial institutions.