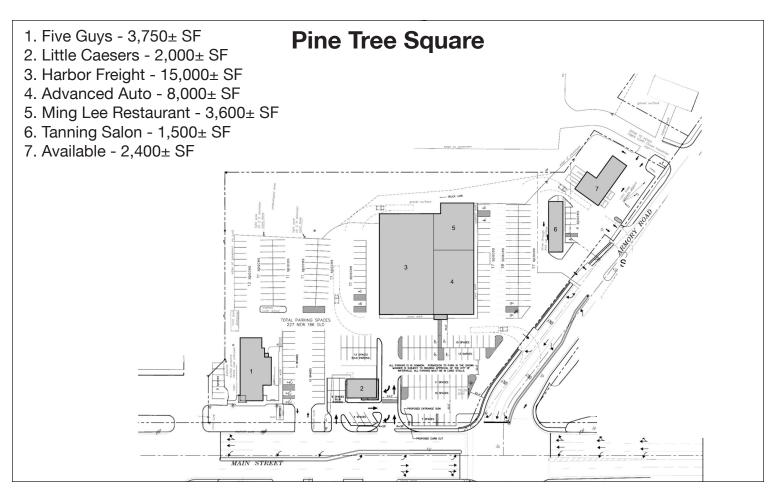

Availability: Immediate

**Adjacent Tenants:** Harbor Freight, Advanced Auto Parts and Five Guys.

Highly flexible building that can accommodate retail, service and automotive uses. The building can also accommodate drive-through for financial institutions.