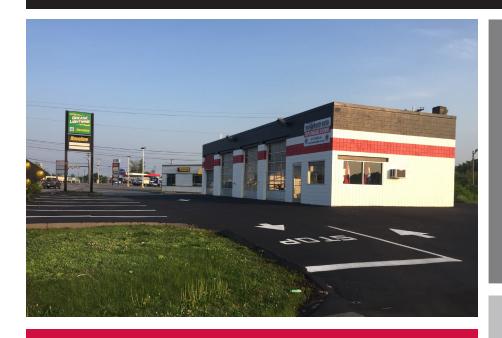

## FOR LEASE: FORMER EXPRESS LUBE & CAR WASH

Main St. and Armory Rd. - Waterville, Maine

Very high visibility location in the heart of Waterville's best retail area. This 2,400± SF stand alone building is located on Armory Road and Main Street, opposite the entrance to Elm Plaza. Elm Plaza is anchored by Hannaford, JC Penny, and K-Mart. The property is also located near the entrance to the Wal-Mart Supercenter and Home Depot. The area offers easy access from I-95.

Availability: Immediate

**Adjacent Tenants:** Harbor Freight, Advanced Auto Parts and Five Guys.

Highly flexible building that can accommodate retail, service and automotive uses. The building can also accommodate drive-through for financial institutions.