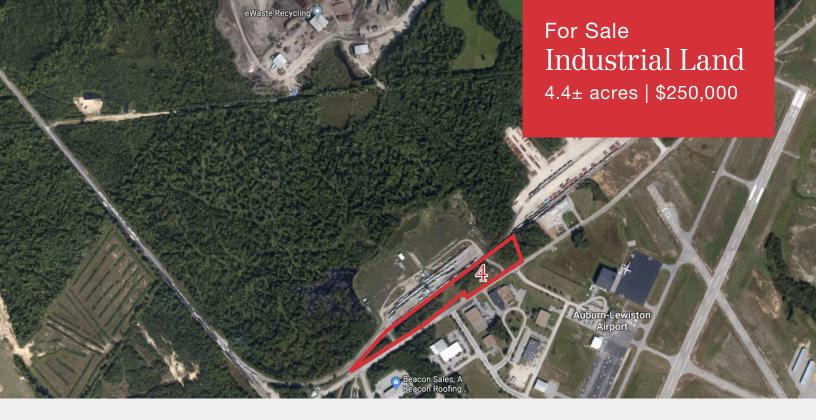

### **Property Description**

We are pleased to offer lot 4 for sale in Auburn. Ideally located off Lewiston Junction Road, the property offer easy access to the Auburn Intermodal Transfer Facility, Auburn-Lewiston Airport, and direct access to St. Lawrence and Atlantic Railroad.

## Available Lots

|                      | Lot 1              | Lot 2              | Lot 3              | Lot 4            |
|----------------------|--------------------|--------------------|--------------------|------------------|
| Owner                | Port of Auburn LLC | Port of Auburn LLC | Port of Auburn LLC | Otis South LLC & |
| Lot Size             | 117.09 ac*         | 6.09 ac            | 7.86 ac            | 4.4 ac           |
| Assessor's Reference | Map 142, Lot 7     | Map 142, Lot ₹-2   | Map 143, Lot 5-2   | Map 143, Lot 4   |
| Deed Reference       | B 6421, P 120      | B 6421, P 120      | B 6421, P 120      | B 6421, P 132    |
| Zoning               | Industrial (ID)    | Industrial (ID)    | Industrial (ID)    | Industrial (ID)  |
| Sale Price           | \$550,000          | \$300,000          | \$300,000          | \$250,000        |
|                      |                    |                    |                    |                  |