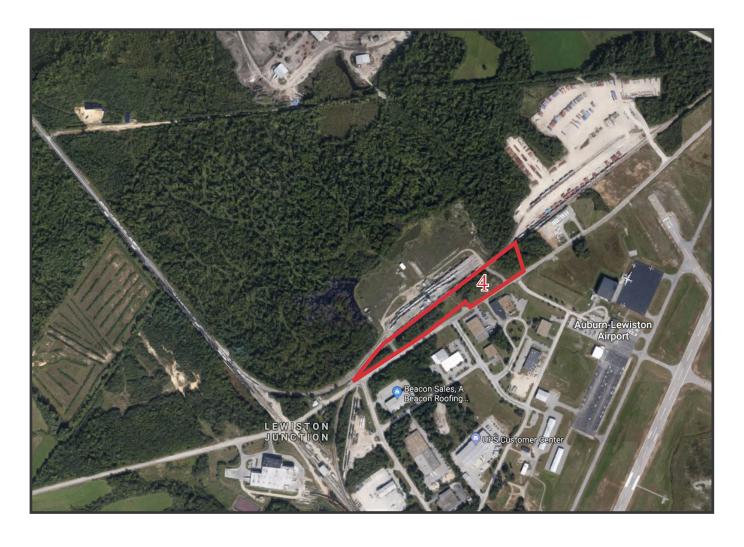

### **Property Description**

We are pleased to offer lot 4 for sale in Auburn. Ideally located off Lewiston Junction Road, the property offer easy access to the Auburn Intermodal Transfer Facility, Auburn-Lewiston Airport, and direct access to St. Lawrence and Atlantic Railroad.

## Available Lots

|                      | Lot 1              | Lot 2              | Lot 3              | Lot 4            |
|----------------------|--------------------|--------------------|--------------------|------------------|
| Owner                | Port of Auburn LLC | Port of Auburn LLC | Port of Auburn LLC | Otis South LLC & |
| Lot Size             | 117.09 ac*         | 6.09 ac            | 7.86 ac            | 4.4 ac           |
| Assessor's Reference | Map 142, Lot 7     | Map 142, Lot ₹-2   | Map 143, Lot 5-2   | Map 143, Lot 4   |
| Deed Reference       | B 6421, P 120      | B 6421, P 120      | B 6421, P 120      | B 6421, P 132    |
| Zoning               | Industrial (ID)    | Industrial (ID)    | Industrial (ID)    | Industrial (ID)  |
| Sale Price           | \$550,000          | \$300,000          | \$300,000          | \$250,000        |
|                      |                    |                    |                    |                  |