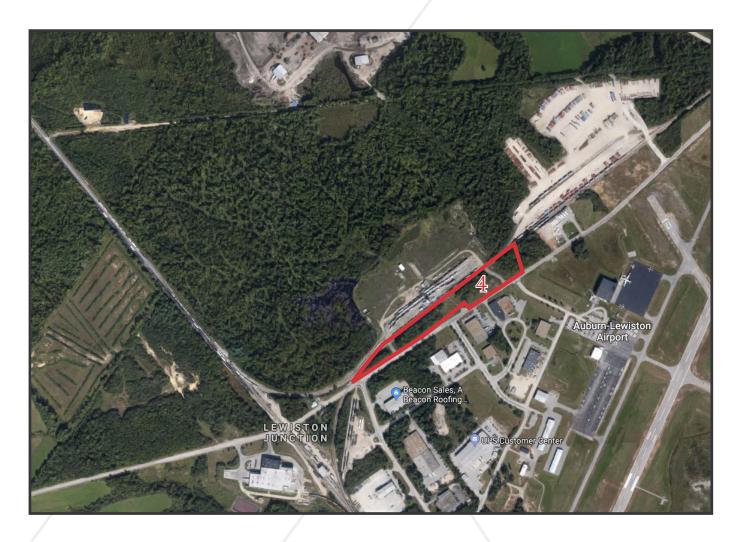

### **Property Description**

We are pleased to offer lot 4 for sale in Auburn. Ideally located off Lewiston Junction Road, the property offer easy access to the Auburn Intermodal Transfer Facility, Auburn-Lewiston Airport, and direct access to St. Lawrence and Atlantic Railroad.

## Available Lots

|                      | Lot 1              | Lot 2              | Lot 3              | Lot 4            |
|----------------------|--------------------|--------------------|--------------------|------------------|
| Owner                | Port of Auburn LLC | Port of Auburn LLC | Port of Auburn LLC | Otis South LLC & |
| Lot Size             | 117.09 ac*         | 6.09 ac            | 7.86 ac            | 4.4 ac           |
| Assessor's Reference | Map 142, Lot 7     | Map 142, Lot ₹-2   | Map 143, Lot 5-2   | Map 143, Lot 4   |
| Deed Reference       | B 6421, P 120      | B 6421, P 120      | B 6421, P 120      | B 6421, P 132    |
| Zoning               | Industrial (ID)    | Industrial (ID)    | Industrial (ID)    | Industrial (ID)  |
| Sale Price           | \$550,000          | \$300,000          | \$300,000          | \$250,000        |
|                      |                    |                    |                    |                  |