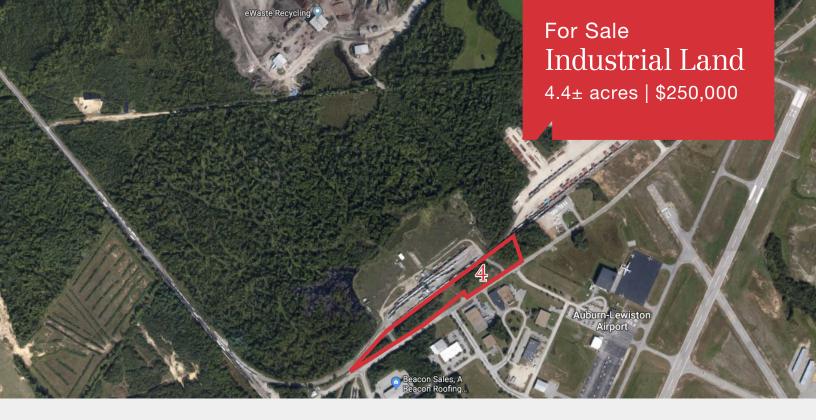

### **Property Description**

We are pleased to offer lot 4 for sale in Auburn. Ideally located off Lewiston Junction Road, the property offer easy access to the Auburn Intermodal Transfer Facility, Auburn-Lewiston Airport, and direct access to St. Lawrence and Atlantic Railroad.

## Available Lots

|                      | Lot 1              | Lot 2              | Lot 3              | Lot 4            |
|----------------------|--------------------|--------------------|--------------------|------------------|
| Owner                | Port of Auburn LLC | Port of Auburn LLC | Port of Auburn LLC | Otis South LLC & |
| Lot Size             | 117.09 ac*         | 6.09 ac            | 7.86 ac            | 4.4 ac           |
| Assessor's Reference | Map 142, Lot 7     | Map 142, Lot ₹-2   | Map 143, Lot 5-2   | Map 143, Lot 4   |
| Deed Reference       | B 6421, P 120      | B 6421, P 120      | B 6421, P 120      | B 6421, P 132    |
| Zoning               | Industrial (ID)    | Industrial (ID)    | Industrial (ID)    | Industrial (ID)  |
| Sale Price           | \$550,000          | \$300,000          | \$300,000          | \$250,000        |
|                      |                    |                    |                    |                  |