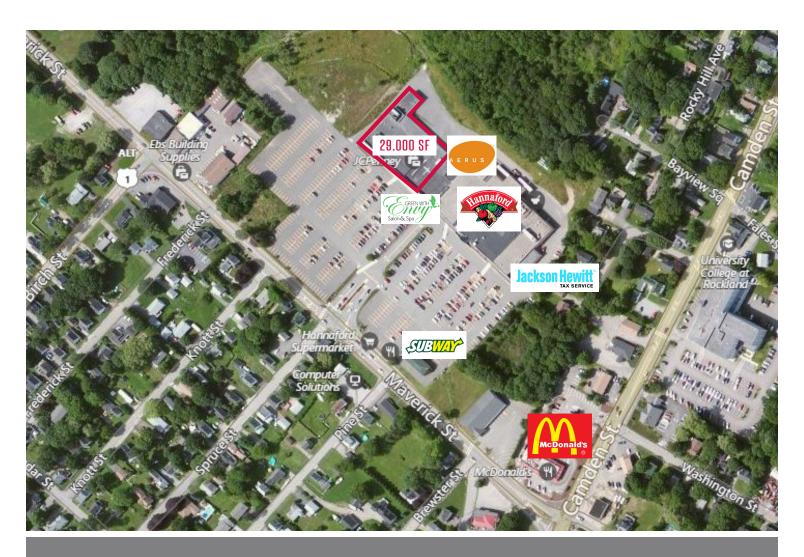

## FOR LEASE: ROCKLAND PLAZA 75 Maverick Street - Rockland, Maine 04841

We are pleased to offer this 29,000± SF retail space for lease. This former JCPenney store is conveniently located off of US Route One in the heart of the Mid-Coast retail district. Rockland Plaza offers a great opportunity for retailers to establish themselves in one of Maine's busiest year round and resort destinations. Rockland Plaza is the go-to shopping center for greater Knox County including the seaside resort towns of Rockland, Rockport, and Camden.

Available Space: 29,000± SF

**Availability: Immediate** 

**Traffic Counts:** 9,600\* vehicles/ day on Maverick Street; 15,960\* vehicles/ day on US Route One (\*provided by Maine DOT)

**Co-tenants:** Hannaford Bros, Aerus Electrolux, Green with Envy Salon & Spa, Jackson Hewitt Tax Service, and Subway.