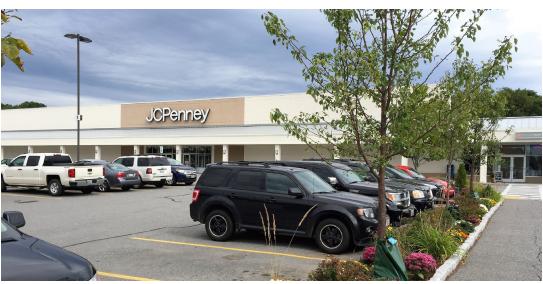

## FOR LEASE: ROCKLAND PLAZA 75 Maverick Street - Rockland, Maine 04841

We are pleased to offer this 29,000± SF retail space for lease. This former JCPenney store is conveniently located off of US Route One in the heart of the Mid-Coast retail district. Rockland Plaza offers a great opportunity for retailers to establish themselves in one of Maine's busiest year round and resort destinations. Rockland Plaza is the go-to shopping center for greater Knox County including the seaside resort towns of Rockland, Rockport, and Camden.