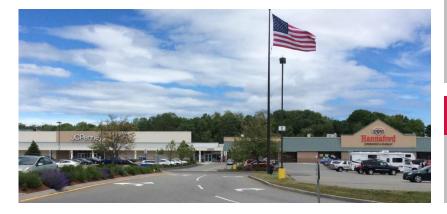

## FOR LEASE: ROCKLAND PLAZA 75 Maverick Street - Rockland, Maine 04841

We are pleased to offer this 29,000± SF retail space for lease. This former JCPenney store is conveniently located off of US Route One in the heart of the Mid-Coast retail district. Rockland Plaza offers a great opportunity for retailers to establish themselves in one of Maine's busiest year round and resort destinations. Rockland Plaza is the go-to shopping center for greater Knox County including the seaside resort towns of Rockland, Rockport, and Camden.

Available Space: 29,000± SF

**Availability: Immediate** 

**Traffic Counts:** 9,600\* vehicles/ day on Maverick Street; 15,960\* vehicles/ day on US Route One (\*provided by Maine DOT)

**Co-tenants:** Hannaford Bros, Aerus Electrolux, Green with Envy Salon & Spa, Jackson Hewitt Tax Service, and Subway.