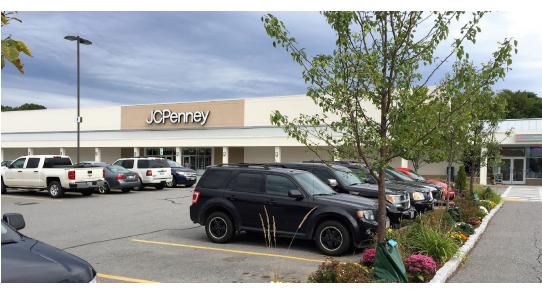

## FOR LEASE: ROCKLAND PLAZA 75 Maverick Street - Rockland, Maine 04841

We are pleased to offer this 29,000± SF retail space for lease. This former JCPenney store is conveniently located off of US Route One in the heart of the Mid-Coast retail district. Rockland Plaza offers a great opportunity for retailers to establish themselves in one of Maine's busiest year round and resort destinations. Rockland Plaza is the go-to shopping center for greater Knox County including the seaside resort towns of Rockland, Rockport, and Camden.

Available Space: 29,000± SF

(Subdividable)

**Availability: Immediate** 

Traffic Counts: 9,600\* vehicles/ day on Maverick Street; 15,960\* vehicles/ day on US Route One (\*provided by Maine DOT)

Co-tenants: Hannaford Bros. Aerus Electrolux, Green with Envy Salon & Spa, Jackson Hewitt Tax Service, and Subway.