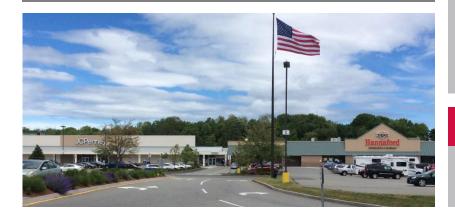

## FOR LEASE: ROCKLAND PLAZA 75 Maverick Street - Rockland, Maine 04841

We are pleased to offer this 29,000± SF retail space for lease. This former JCPenney store is conveniently located off of US Route One in the heart of the Mid-Coast retail district. Rockland Plaza offers a great opportunity for retailers to establish themselves in one of Maine's busiest year round and resort destinations. Rockland Plaza is the go-to shopping center for greater Knox County including the seaside resort towns of Rockland, Rockport, and Camden.

Available Space: 29,000± SF

(Subdividable)

**Availability: Immediate** 

Traffic Counts: 9,600\* vehicles/ day on Maverick Street; 15,960\* vehicles/ day on US Route One (\*provided by Maine DOT)

Co-tenants: Hannaford Bros. Aerus Electrolux, Green with Envy Salon & Spa, Jackson Hewitt Tax Service, and Subway.