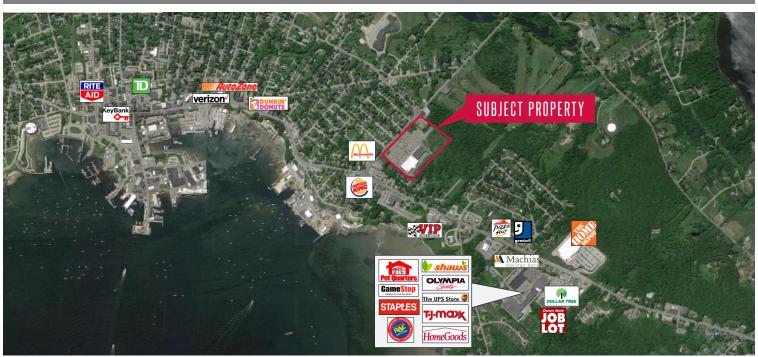

(Home Depot, Shaws, TJ Maxx, Marshalls, and Staples are also nearby).

Pad Sites: Also available - contact broker