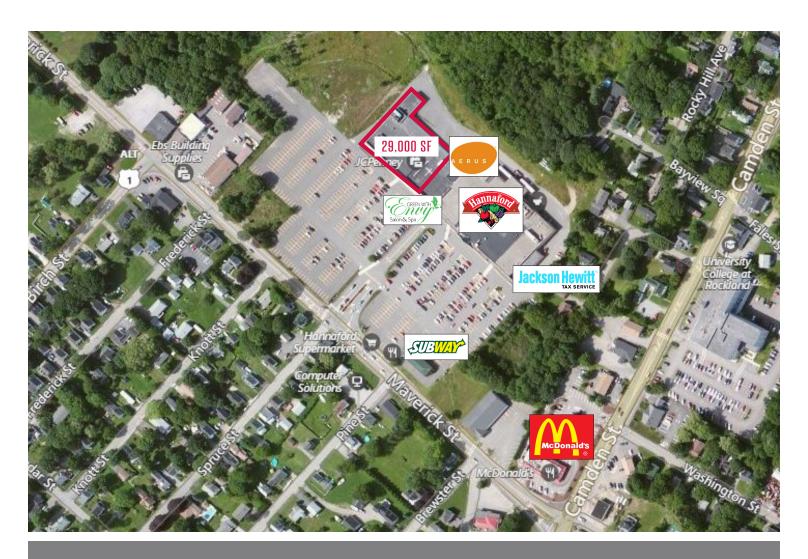

Available Space: 29,000± SF

(Subdividable)

**Availability: Immediate** 

Traffic Counts: 9,600\* vehicles/ day on Maverick Street; 15,960\* vehicles/ day on US Route One (\*provided by Maine DOT)

Co-tenants: Hannaford Bros. Aerus Electrolux, Green with Envy Salon & Spa, Jackson Hewitt Tax Service, and Subway.

(Home Depot, Shaws, TJ Maxx, Marshalls, and Staples are also nearby).

Pad Sites: Also available - contact broker