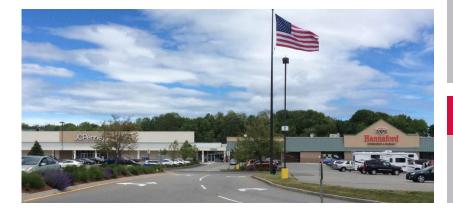

## FOR LEASE: ROCKLAND PLAZA 75 Maverick Street - Rockland, Maine 04841

We are pleased to offer this 29,000± SF retail space for lease. This former JCPenney store is conveniently located off of US Route One in the heart of the Mid-Coast retail district. Rockland Plaza offers a great opportunity for retailers to establish themselves in one of Maine's busiest year round and resort destinations. Rockland Plaza is the go-to shopping center for greater Knox County including the seaside resort towns of Rockland, Rockport, and Camden.

Available Space: 29,000± SF

**Availability: Immediate** 

**Traffic Counts:** 9,600\* vehicles/ day on Maverick Street; 15,960\* vehicles/ day on US Route One (\*provided by Maine DOT)

**Co-tenants:** Hannaford Bros, Aerus Electrolux, Green with Envy Salon & Spa, Jackson Hewitt Tax Service, and Subway.