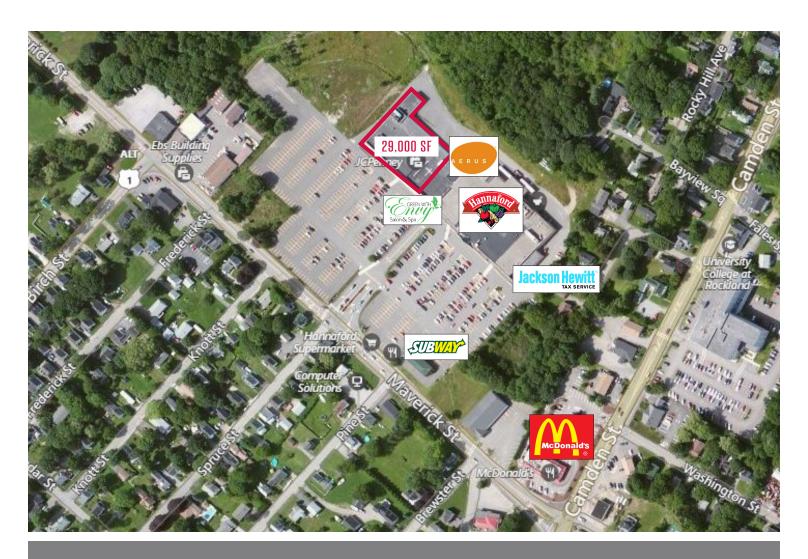

## FOR LEASE: ROCKLAND PLAZA 75 Maverick Street - Rockland, Maine 04841

We are pleased to offer this 29,000± SF retail space for lease. This former JCPenney store is conveniently located off of US Route One in the heart of the Mid-Coast retail district. Rockland Plaza offers a great opportunity for retailers to establish themselves in one of Maine's busiest year round and resort destinations. Rockland Plaza is the go-to shopping center for greater Knox County including the seaside resort towns of Rockland, Rockport, and Camden.

Available Space: 29,000± SF

**Availability: Immediate** 

**Traffic Counts:** 9,600\* vehicles/ day on Maverick Street; 15,960\* vehicles/ day on US Route One (\*provided by Maine DOT)

**Co-tenants:** Hannaford Bros, Aerus Electrolux, Green with Envy Salon & Spa, Jackson Hewitt Tax Service, and Subway.