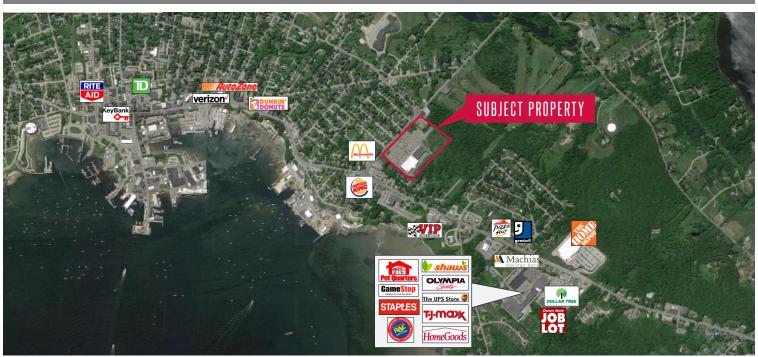

nd Plaza offers a great opportunity for retailers to establish themselves in one of Maine's busiest year round and resort destinations. Rockland Plaza is the go-to shopping center for greater Knox County including the seaside resort towns of Rockland, Rockport, and Camden.



Available Space: 29,000± SF

**Availability: Immediate** 

**Traffic Counts:** 9,600\* vehicles/ day on Maverick Street; 15,960\* vehicles/ day on US Route One (\*provided by Maine DOT)

**Co-tenants:** Hannaford Bros, Aerus Electrolux, Green with Envy Salon & Spa, Jackson Hewitt Tax Service, and Subway.

(Home Depot, Shaws, TJ Maxx, Marshalls, and Staples are also nearby).

## FOR LEASE

\$13.50/SF NNN



**CONTACT INFORMATION** 

**CHARLIE CRAIG** 

207.773.7100

charlescraig@dunhamgroup.com

www.dunhamgroup.com