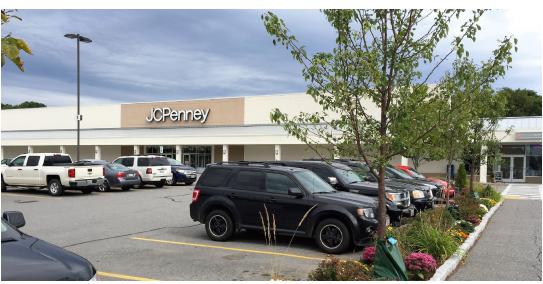

## FOR LEASE: ROCKLAND PLAZA 75 Maverick Street - Rockland, Maine 04841

We are pleased to offer this 29,000± SF retail space for lease. This former JCPenney store is conveniently located off of US Route One in the heart of the Mid-Coast retail district. Rockland Plaza offers a great opportunity for retailers to establish themselves in one of Maine's busiest year round and resort destinations. Rockland Plaza is the go-to shopping center for greater Knox County including the seaside resort towns of Rockland, Rockport, and Camden.

Available Space: 29,000± SF

**Availability: Immediate** 

**Traffic Counts:** 9,600\* vehicles/ day on Maverick Street; 15,960\* vehicles/ day on US Route One (\*provided by Maine DOT)

**Co-tenants:** Hannaford Bros, Aerus Electrolux, Green with Envy Salon & Spa, Jackson Hewitt Tax Service, and Subway.