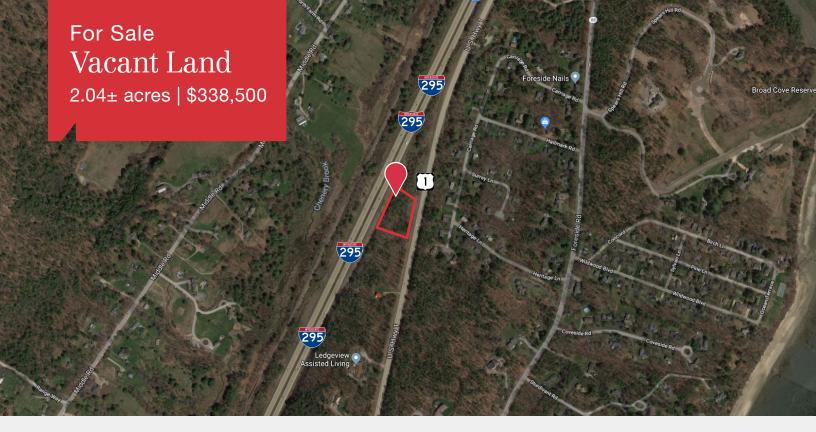

### **Property Highlights**

- 2.04± acres
- Zoning allows for multiple uses
- Fronatge on I-295 and Route 1
- Excellent visibility

### **Property Description**

We are pleased to offer 112 US Route One in Cumberland for sale. The property consists of 2.04± acres of land with 350' of frontage on Route One. Located close to both I-95 and I-295, the property would be ideal for multiple uses including: office, residential care facilities, day care or retail.

## **Property Overview**

| Owner                | Stewart Family Trust                                                                                                                                                                                                                             |
|----------------------|--------------------------------------------------------------------------------------------------------------------------------------------------------------------------------------------------------------------------------------------------|
| Assessor's Reference | Map R01, Lot 14                                                                                                                                                                                                                                  |
| Deed Reference       | Book 31044, Page 47                                                                                                                                                                                                                              |
| Taxes                | \$1,859.32 (2017-2018)                                                                                                                                                                                                                           |
| Zoning               | Office Commercial South (OC-S)                                                                                                                                                                                                                   |
| Lot Size             | 2.04± acres                                                                                                                                                                                                                                      |
| Frontage             | 340'± on U.S. Route 1 & 400'± on I-295                                                                                                                                                                                                           |
| Possible Uses        | Business and professional uses, Research facilities, Commercial health and recreation facilities, Residential care facilities, Day care centers and nursery schools, Veterinary office, Associated retail, Hotel and motels, Light manufacturing |