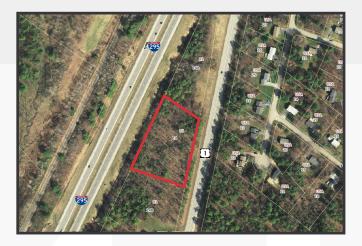

### **Property Highlights**

- 2.04± acres
- Zoning allows for multiple uses
- Fronatge on I-295 and Route 1
- Excellent visibility

### **Property Description**

We are pleased to offer 112 US Route One in Cumberland for sale. The property consists of 2.04± acres of land with 350' of frontage on Route One. Located close to both I-95 and I-295, the property would be ideal for multiple uses including: office, residential care facilities, day care or retail.

## **Property Overview**

| Owner                | Stewart Family Trust                                                                                                                                                                                                                             |
|----------------------|--------------------------------------------------------------------------------------------------------------------------------------------------------------------------------------------------------------------------------------------------|
| Assessor's Reference | Map R01, Lot 14                                                                                                                                                                                                                                  |
| Deed Reference       | Book 31044, Page 47                                                                                                                                                                                                                              |
| Taxes                | \$1,859.32 (2017-2018)                                                                                                                                                                                                                           |
| Zoning               | Office Commercial South (OC-S)                                                                                                                                                                                                                   |
| Lot Size             | 2.04± acres                                                                                                                                                                                                                                      |
| Frontage             | 340'± on U.S. Route 1 & 400'± on I-295                                                                                                                                                                                                           |
| Possible Uses        | Business and professional uses, Research facilities, Commercial health and recreation facilities, Residential care facilities, Day care centers and nursery schools, Veterinary office, Associated retail, Hotel and motels, Light manufacturing |