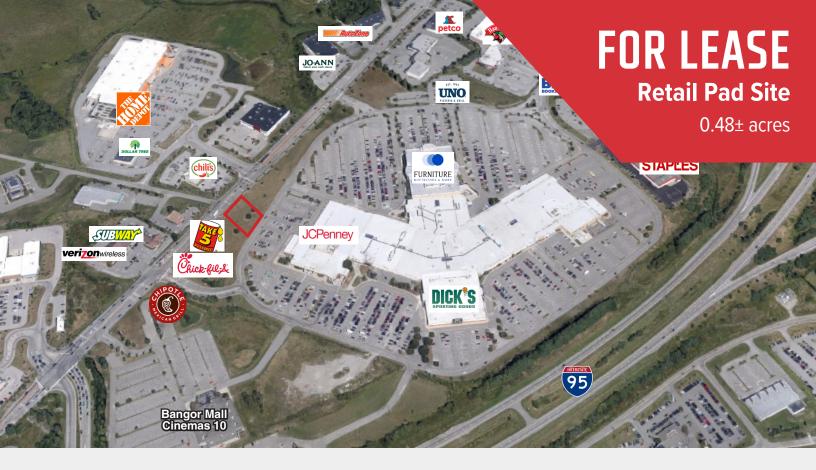

## **Property Description**

We are pleased to offer a 0.48 acre pad site for lease along Stillwater Avenue at the entrance to the Bangor Mall. The Bangor Mall is a landmark shopping destination for the surrounding Bangor metro area as well as the Eastern provinces of Canada. Join Chick-Fil-A and Take Five Oil Change. Available for Ground Lease or Build-to-Suit.

#### **Property Overview**

| Owner                | Baldwin Realty, LLC                                                                                                                                              |  |  |
|----------------------|------------------------------------------------------------------------------------------------------------------------------------------------------------------|--|--|
| Assessor's Reference | Map R61, Block G, Lot 9                                                                                                                                          |  |  |
| Pad Size             | 0.48± acres                                                                                                                                                      |  |  |
| Zoning               | Neighborhood Service (NS)                                                                                                                                        |  |  |
| Traffic Counts       | ~13,808 vehicles/day (Stillwater Avenue) ~38,000 vehicles/day (Maine Turnpike/I-95)                                                                              |  |  |
| Area Businesses      | Dick's Sporting Goods, JC Penney, Furniture Mattress, Chick-Fil-A, Take Five Oil Change,<br>Staples, Uno Pizzeria & Grill, Petco, Hannaford, Starbucks, and more |  |  |
| Mall Directory       | https://bangormall.com/directory/                                                                                                                                |  |  |