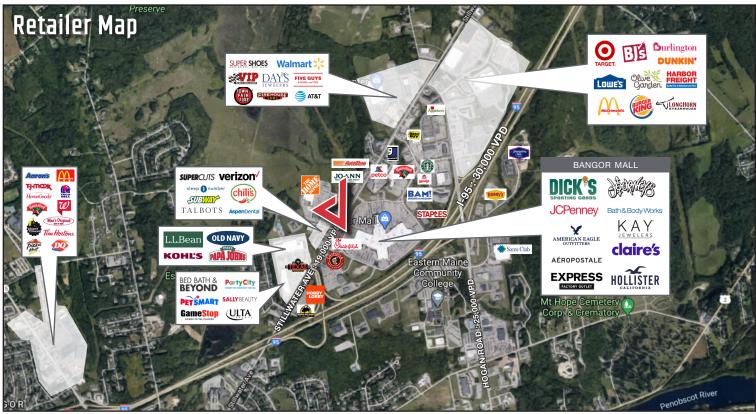

## **Property Description**

We are pleased to offer a 0.48 acre pad site for lease along Stillwater Avenue at the entrance to the Bangor Mall. The Bangor Mall is a landmark shopping destination for the surrounding Bangor metro area as well as the Eastern provinces of Canada. Join Chick-Fil-A and Take Five Oil Change. Available for Ground Lease or Build-to-Suit.

#### **Property Overview**

| Owner                | Baldwin Realty, LLC                                                                                                                                              |  |  |
|----------------------|------------------------------------------------------------------------------------------------------------------------------------------------------------------|--|--|
| Assessor's Reference | Map R61, Block G, Lot 9                                                                                                                                          |  |  |
| Pad Size             | 0.48± acres                                                                                                                                                      |  |  |
| Zoning               | Neighborhood Service (NS)                                                                                                                                        |  |  |
| Traffic Counts       | ~13,808 vehicles/day (Stillwater Avenue) ~38,000 vehicles/day (Maine Turnpike/I-95)                                                                              |  |  |
| Area Businesses      | Dick's Sporting Goods, JC Penney, Furniture Mattress, Chick-Fil-A, Take Five Oil Change,<br>Staples, Uno Pizzeria & Grill, Petco, Hannaford, Starbucks, and more |  |  |
| Mall Directory       | https://bangormall.com/directory/                                                                                                                                |  |  |