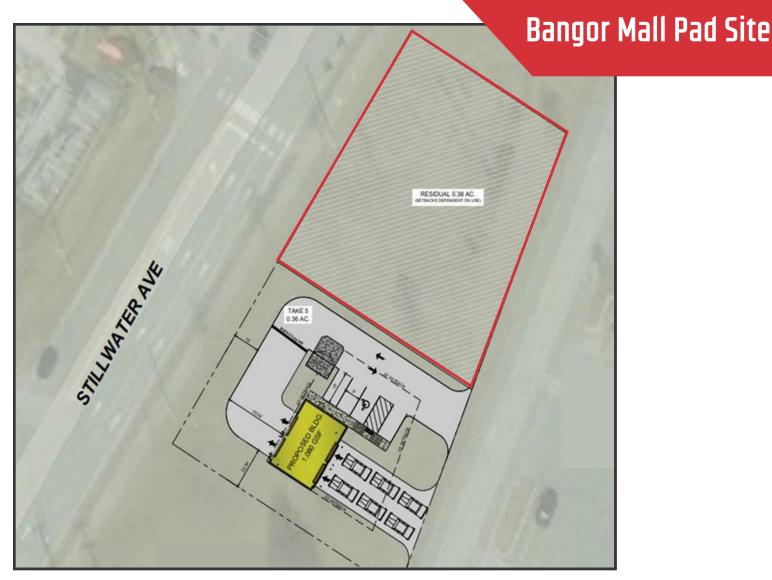

## **Property Description**

We are pleased to offer a 0.48 acre pad site for lease along Stillwater Avenue at the entrance to the Bangor Mall. The Bangor Mall is a landmark shopping destination for the surrounding Bangor metro area as well as the Eastern provinces of Canada. Join Chick-Fil-A and Take Five Oil Change. Available for Ground Lease or Build-to-Suit.

#### **Property Overview**

| Owner                | Baldwin Realty, LLC                                                                                                                                              |  |  |
|----------------------|------------------------------------------------------------------------------------------------------------------------------------------------------------------|--|--|
| Assessor's Reference | Map R61, Block G, Lot 9                                                                                                                                          |  |  |
| Pad Size             | 0.48± acres                                                                                                                                                      |  |  |
| Zoning               | Neighborhood Service (NS)                                                                                                                                        |  |  |
| Traffic Counts       | ~13,808 vehicles/day (Stillwater Avenue) ~38,000 vehicles/day (Maine Turnpike/I-95)                                                                              |  |  |
| Area Businesses      | Dick's Sporting Goods, JC Penney, Furniture Mattress, Chick-Fil-A, Take Five Oil Change,<br>Staples, Uno Pizzeria & Grill, Petco, Hannaford, Starbucks, and more |  |  |
| Mall Directory       | https://bangormall.com/directory/                                                                                                                                |  |  |