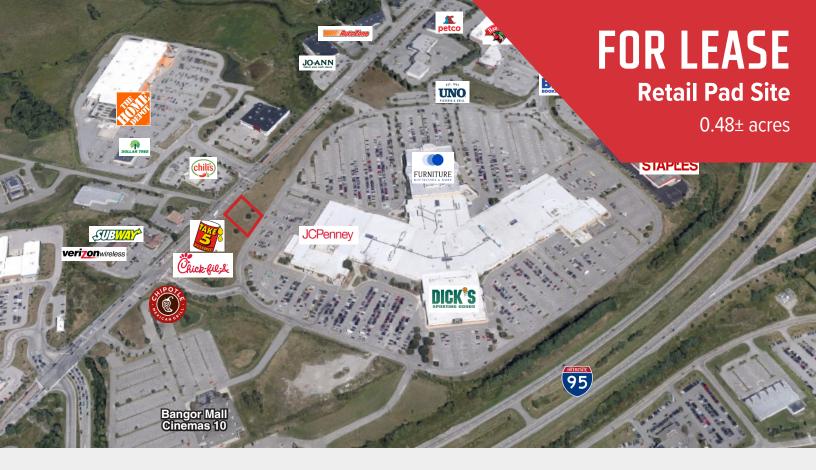

## **Property Description**

We are pleased to offer a 0.48 acre pad site for lease along Stillwater Avenue at the entrance to the Bangor Mall. The Bangor Mall is a landmark shopping destination for the surrounding Bangor metro area as well as the Eastern provinces of Canada. Join Chick-Fil-A and Take Five Oil Change. Available for Ground Lease or Build-to-Suit.

### **Property Overview**

| Owner                | Baldwin Realty, LLC                                                                                                                                              |  |  |  |
|----------------------|------------------------------------------------------------------------------------------------------------------------------------------------------------------|--|--|--|
| Assessor's Reference | Map R61, Block G, Lot 9                                                                                                                                          |  |  |  |
| Pad Size             | 0.48± acres                                                                                                                                                      |  |  |  |
| Zoning               | Neighborhood Service (NS)                                                                                                                                        |  |  |  |
| Traffic Counts       | ~13,808 vehicles/day (Stillwater Avenue) ~38,000 vehicles/day (Maine Turnpike/I-95)                                                                              |  |  |  |
| Area Businesses      | Dick's Sporting Goods, JC Penney, Furniture Mattress, Chick-Fil-A, Take Five Oil Change,<br>Staples, Uno Pizzeria & Grill, Petco, Hannaford, Starbucks, and more |  |  |  |
| Mall Directory       | https://bangormall.com/directory/                                                                                                                                |  |  |  |