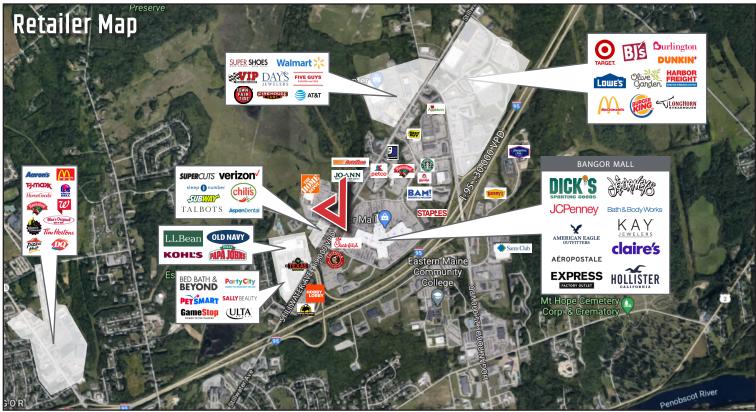

### **Property Overview**

| Owner                | Baldwin Realty, LLC                                                                                                                                              |  |  |  |
|----------------------|------------------------------------------------------------------------------------------------------------------------------------------------------------------|--|--|--|
| Assessor's Reference | Map R61, Block G, Lot 9                                                                                                                                          |  |  |  |
| Pad Size             | 0.48± acres                                                                                                                                                      |  |  |  |
| Zoning               | Neighborhood Service (NS)                                                                                                                                        |  |  |  |
| Traffic Counts       | ~13,808 vehicles/day (Stillwater Avenue) ~38,000 vehicles/day (Maine Turnpike/I-95)                                                                              |  |  |  |
| Area Businesses      | Dick's Sporting Goods, JC Penney, Furniture Mattress, Chick-Fil-A, Take Five Oil Change,<br>Staples, Uno Pizzeria & Grill, Petco, Hannaford, Starbucks, and more |  |  |  |
| Mall Directory       | https://bangormall.com/directory/                                                                                                                                |  |  |  |