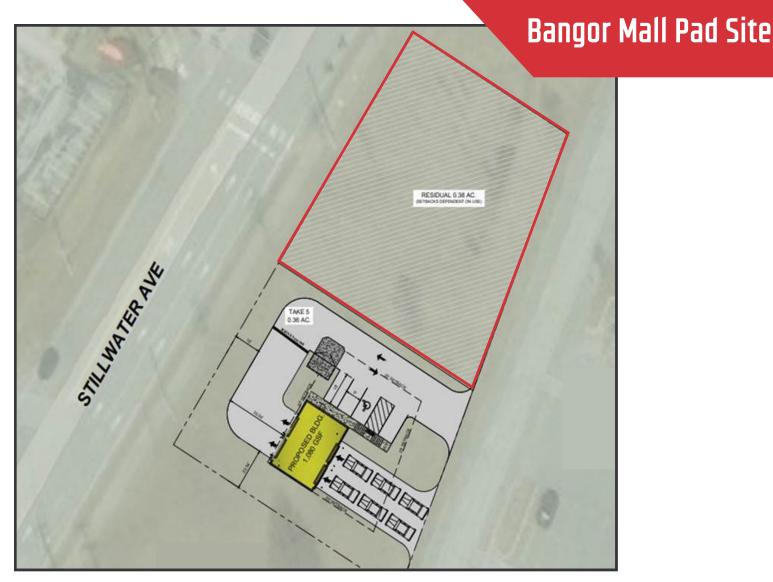

## **Property Description**

We are pleased to offer a 0.48 acre pad site for lease along Stillwater Avenue at the entrance to the Bangor Mall. The Bangor Mall is a landmark shopping destination for the surrounding Bangor metro area as well as the Eastern provinces of Canada. Join Chick-Fil-A and Take Five Oil Change. Available for Ground Lease or Build-to-Suit.

### **Property Overview**

| Owner                | Baldwin Realty, LLC                                                                                                                                              |  |  |  |
|----------------------|------------------------------------------------------------------------------------------------------------------------------------------------------------------|--|--|--|
| Assessor's Reference | Map R61, Block G, Lot 9                                                                                                                                          |  |  |  |
| Pad Size             | 0.48± acres                                                                                                                                                      |  |  |  |
| Zoning               | Neighborhood Service (NS)                                                                                                                                        |  |  |  |
| Traffic Counts       | ~13,808 vehicles/day (Stillwater Avenue) ~38,000 vehicles/day (Maine Turnpike/I-95)                                                                              |  |  |  |
| Area Businesses      | Dick's Sporting Goods, JC Penney, Furniture Mattress, Chick-Fil-A, Take Five Oil Change,<br>Staples, Uno Pizzeria & Grill, Petco, Hannaford, Starbucks, and more |  |  |  |
| Mall Directory       | https://bangormall.com/directory/                                                                                                                                |  |  |  |