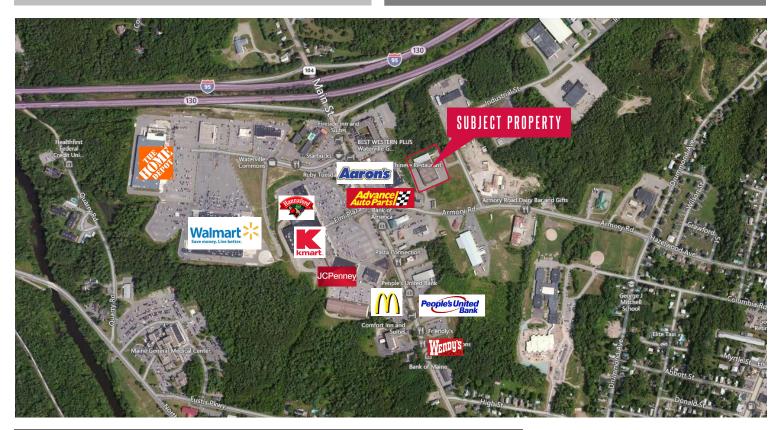

# **FLEX BUILDING FOR LEASE** Intersection of Armory Road & Main Street 20 Industrial Way - Waterville, Maine

\$4.00/SF NNN

9,000 - 39,000 SF available at this block building with  $7\pm$  acres of land available. Excellent location in the heart of Waterville's best retail area. Local retailers include Hannaford, Walmart Superstore, JC Penny and Home Depot. Good visibility from and excellent access to I-95. The building is suitable for many uses, including retail, office and warehouse.  $7\pm$  acres of land facilitate tons of parking. Building also features loading docks, drive-in doors, 14' - 16' ceiling heights and overhead cranes. Subdividable.