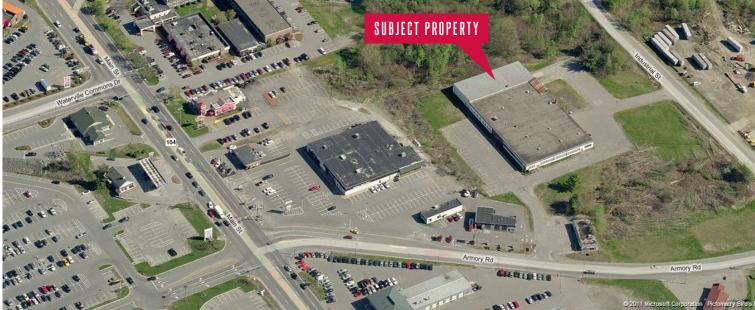

# **FLEX BUILDING FOR LEASE** Intersection of Armory Road & Main Street 20 Industrial Way - Waterville, Maine

\$4.00/SF NNN

9,000 - 39,000 SF available at this block building with  $7\pm$  acres of land available. Excellent location in the heart of Waterville's best retail area. Local retailers include Hannaford, Walmart Superstore, JC Penny and Home Depot. Good visibility from and excellent access to I-95. The building is suitable for many uses, including retail, office and warehouse.  $7\pm$  acres of land facilitate tons of parking. Building also features loading docks, drive-in doors, 14' - 16' ceiling heights and overhead cranes. Subdividable.