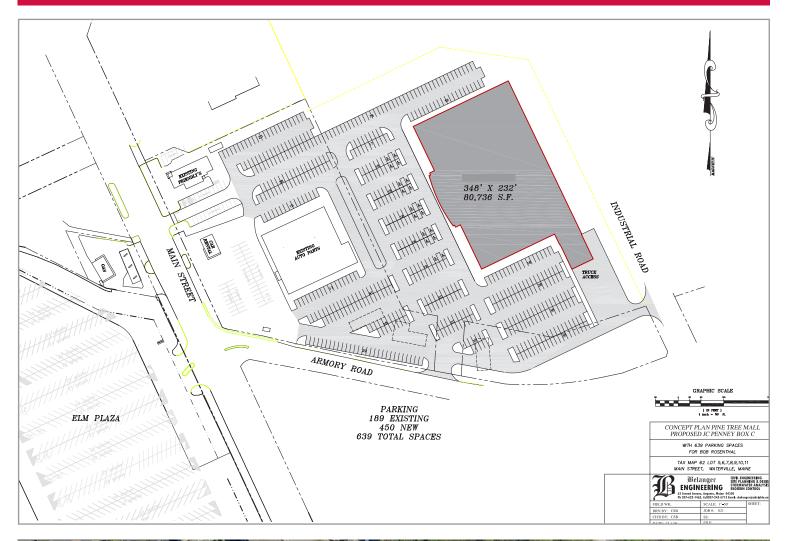

Local retailers include Hannaford, Walmart Superstore, JC Penny and Home Depot. Good visibility from and excellent access to I-95. The building is suitable for many uses, including retail, office and warehouse.  $7\pm$  acres of land facilitate tons of parking. Building also features loading docks, drive-in doors, 14' - 16' ceiling heights and overhead cranes. Subdividable.





## The information contained herein has been given to us by the owner of the property or other sources we deem reliable. We have no reason to doubt its accuracy, but we do not guarantee it. All information should be verified prior to purchase or lease.

## CONTACT INFORMATION CHARLIE CRAIG 207.773.7100 charlescraig@dunham-group.com www.dunham-group.com

### **BUILDING LAYOUT**





#### SAMPLE REDEVELOPMENT PLAN