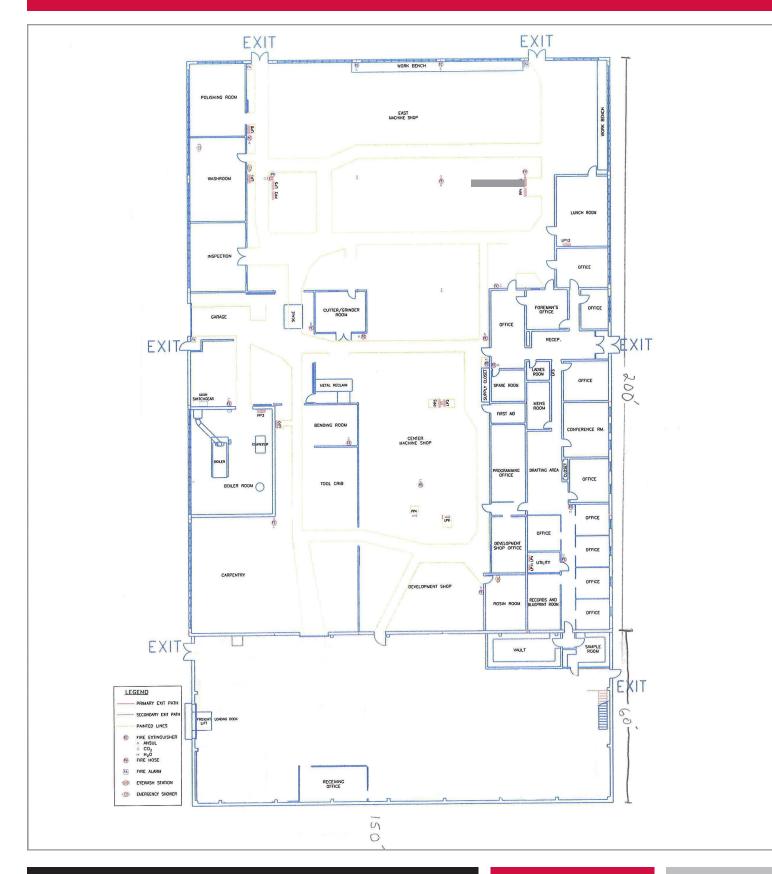

rt of Waterville's best retail area. Local retailers include Hannaford, Walmart Superstore, JC Penny and Home Depot. Good visibility from and excellent access to I-95. The building is suitable for many uses, including retail, office and warehouse.  $7\pm$  acres of land facilitate tons of parking. Building also features loading docks, drive-in doors, 14' - 16' ceiling heights and overhead cranes. Subdividable.





## The information contained herein has been given to us by the owner of the property or other sources we deem reliable. We have no reason to doubt its accuracy, but we do not guarantee it. All information should be verified prior to purchase or lease.

## CONTACT INFORMATION CHARLIE CRAIG 207.773.7100 charlescraig@dunham-group.com www.dunham-group.com

### **BUILDING LAYOUT**





#### SAMPLE REDEVELOPMENT PLAN