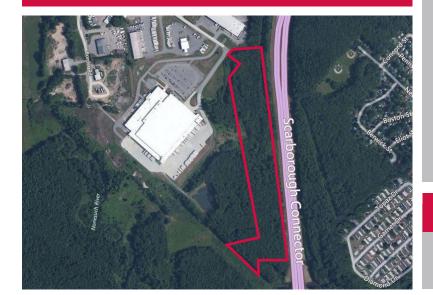

## FOR SALE: 99 POSTAL SERVICE WAY Scarborough, Maine 04074

Great location and visibility from Scarborough Connector, with I-95 and I-295 access just 1.5 miles away. Access to the site is off Broadway.

Owner: RJ Grondin & Sons, Inc.

Lot Size: 16.30± acres

**Assessor's Reference:** Map R-56, Lot 605

Deed Reference: Book 18044, Page 117

**Annual Taxes:** \$1,812.28 (2013-2014)

**Zoning:** Industrial

Accessibility: Approximately 1.5 miles from