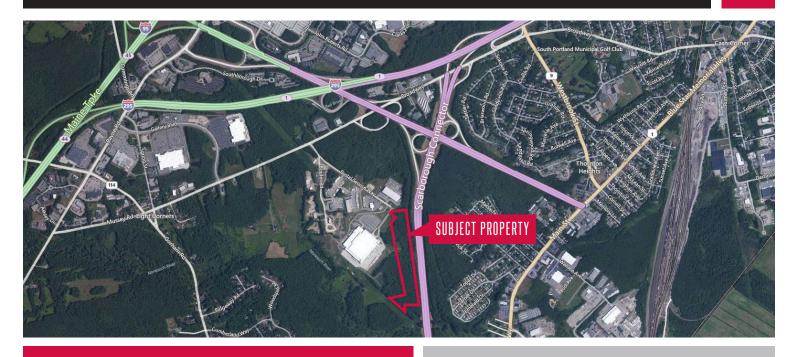

## FOR SALE: 99 POSTAL SERVICE WAY Scarborough, Maine 04074

Great location and visibility from Scarborough Connector, with I-95 and I-295 access just 1.5 miles away. Access to the site is off Broadway.

Owner: RJ Grondin & Sons, Inc.

Lot Size: 16.30± acres

**Assessor's Reference:** Map R-56, Lot 605

Deed Reference: Book 18044, Page 117

**Annual Taxes:** \$1,812.28 (2013-2014)

**Zoning:** Industrial

Accessibility: Approximately 1.5 miles from

I-295 and Maine Turnpike Exit 45/I-95.