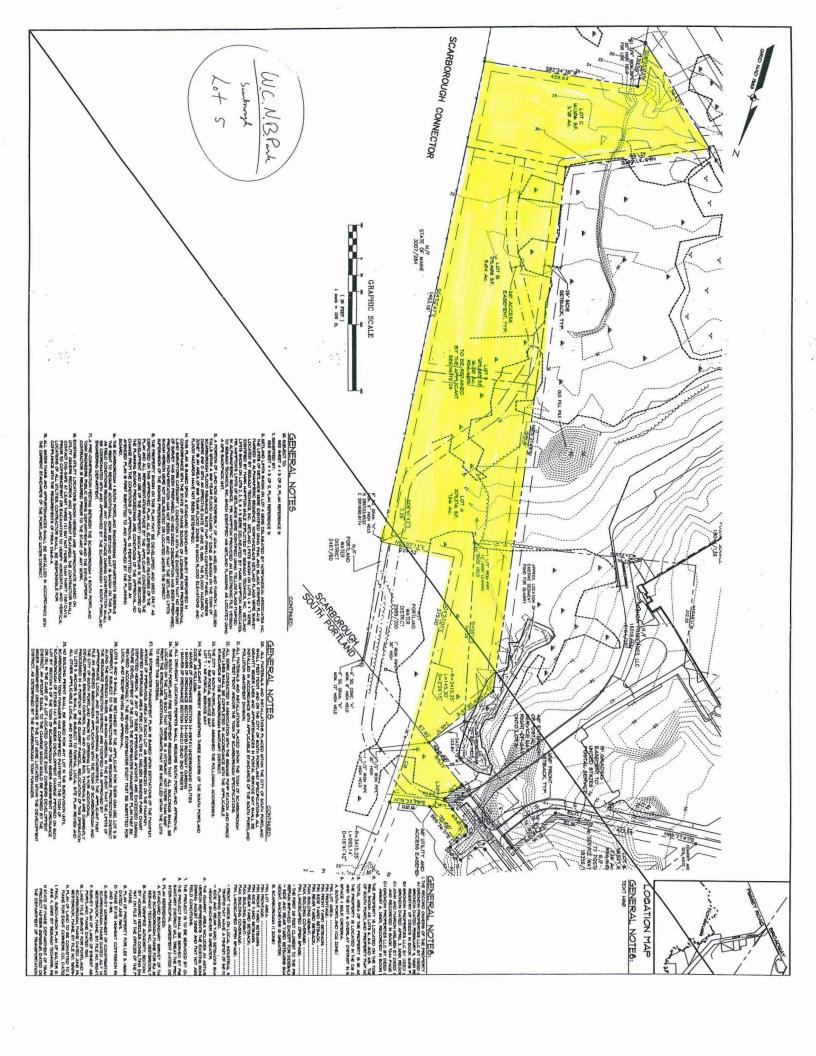

Owner: RJ Grondin & Sons, Inc.

Lot Size: 16.30± acres

**Assessor's Reference:** Map R-56, Lot 605

Deed Reference: Book 18044, Page 117

**Annual Taxes:** \$1,812.28 (2013-2014)

**Zoning:** Industrial

Accessibility: Approximately 1.5 miles from