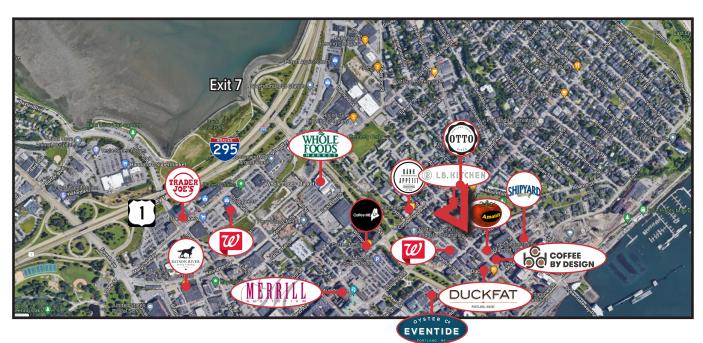

# **Property Description**

We are pleased to offer the first floor suite of 95 India Street for lease. Conveniently located in Portland's India Street neighborhood, this space offers on-site parking, private access and brick and beam aesthetics. Local businesses include: Duckfat, WEX, Covetrus, Tilson Technology, Eventide, and more.