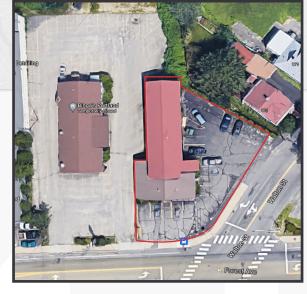

# Property Overview

| Owner                 | Doe & Co. Properties                                                                                                     |
|-----------------------|--------------------------------------------------------------------------------------------------------------------------|
| Building Size         | 5,510± SF                                                                                                                |
| Lot Size              | 0.2987± acres                                                                                                            |
| Space Breakdown       | First Floor - 3,254± SF with one (1) 8' x 8' OHD at two foot (2') dock Office Suite 2 - 500± SF Office Suite 3 - 720± SF |
| Zoning                | B2                                                                                                                       |
| Assessor's Reference  | Map 142, Block B, Lot 17                                                                                                 |
| Year Built            | 1964                                                                                                                     |
| Building Construction | Wood frame                                                                                                               |
| Siding                | Wood                                                                                                                     |
| Utilities             | Public water/sewer                                                                                                       |
| HVAC                  | First floor - Gas/Electric Second Floor - Electric baseboard                                                             |
| Electrical            | One (1) 200 amp service; four (4) 100 amp services                                                                       |
| Bathrooms             | First floor - One (1) half bath Second floor - Two (2) half baths                                                        |
| Parking               | 13± spaces                                                                                                               |
| Traffic Counts        | ~22,000 cars/daily                                                                                                       |