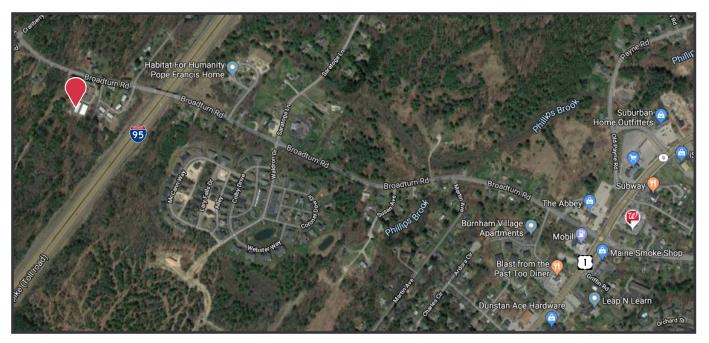

|
| Siding               | Metal                                                    |
| Floor                | Concrete slab                                            |
| Ceiling Height       | 14'±                                                     |
| Drive-In OHD         | One (1) - 10'                                            |
| Utilities            | Private septic system and well; LP gas                   |
| Sprinkler System     | None                                                     |
| Electrical           | 400 Amp, 3-phase fed from electrical panel in Building 1 |
| Heat                 | LP gas FHA system                                        |
| Bathroom             | None. Tenant uses bathroom in Building 1.                |

#### FOR LEASE : \$13.00/SF MG



The information contained herein has been given to us by the owner of the property or other sources we deem reliable. We have no reason to doubt its accuracy, but we do not guarantee it. All information should be verified prior to purchase or lease.