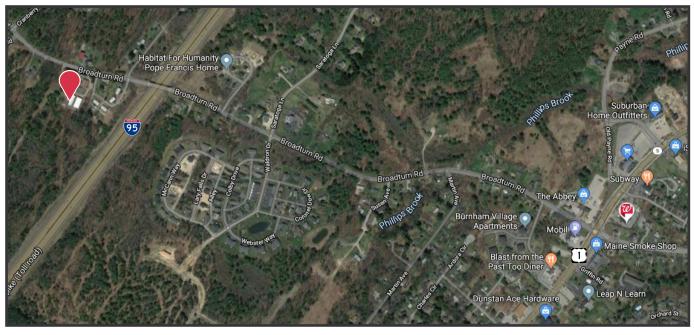

## **Property Description**

We are pleased to offer 3,000± SF of industrial space for lease at 94 Broadturn Road in Scarborough. Some excess land is available for parking or storage. The property is close to US Route One in Scarborough Dunstan Corner and located between Exits 42 & 36 of the Maine Turnpike.