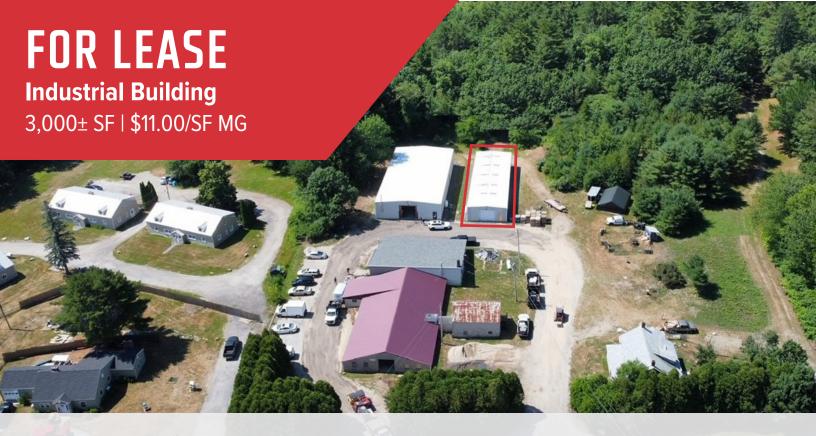

# 94-B Broadturn Road, Scarborough

# **Property Highlights**

- 3,000± SF fully insulated
- One (1) OHD and 14' Ceiling
- Close proximity to I-95 and US Route 1
- Outfitted with a ventilated paint booth

## **Property Description**

We are pleased to offer 3,000± SF of industrial space for lease at 94 Broadturn Road in Scarborough. Some excess land is available for parking or storage. The property is close to US Route One in Scarborough Dunstan Corner and located between Exits 42 & 36 of the Maine Turnpike.