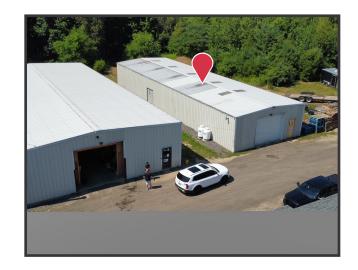

# **Property Highlights**

- 3,000± SF fully insulated
- One (1) OHD and 14' Ceiling
- Close proximity to I-95 and US Route 1
- Outfitted with a ventilated paint booth

## **Property Description**

We are pleased to offer 3,000± SF of industrial space for lease at 94 Broadturn Road in Scarborough. Some excess land is available for parking or storage. The property is close to US Route One in Scarborough Dunstan Corner and located between Exits 42 & 36 of the Maine Turnpike.

### **Property Overview**

| Owner                | PGB Holdings LLC                                         |
|----------------------|----------------------------------------------------------|
| Lot Size             | 4± acres                                                 |
| Available Space      | 3,000± SF                                                |
| Year Built           | 1985                                                     |
| Assessor's Reference | Map R-45, Lot 3A                                         |
| Deed Reference       | Book 24732, Page 111                                     |
| Zoning               | RF (Rural Farmland)                                      |
| Roof                 | Sloped metal roof                                        |
| Siding               | Metal                                                    |
| Floor                | Concrete slab                                            |
| Ceiling Height       | 14'±                                                     |
| Drive-In OHD         | One (1) - 10'                                            |
| Utilities            | Private septic system and well; LP gas                   |
| Sprinkler System     | None                                                     |
| Electrical           | 400 Amp, 3-phase fed from electrical panel in Building 1 |
| Heat                 | LP gas FHA system                                        |
| Bathroom             | None. Tenant uses bathroom in Building 1.                |