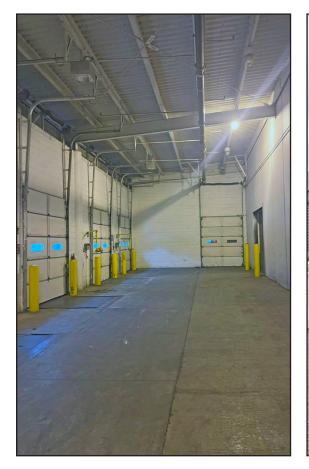

### **Property Description**

We are pleased to offer 44,626± SF of warehouse/distribution space for sublease at 90 Spencer Drive in Wells. Located a half mile from the Maine Turnpike, Exit 19 in the Wells Business Park. The space is currently used by Stonewall Kitchen and features 8 loading docks and 30' ceiling heights.

### **Property Overview**

| Sublandlord                  | Stonewall Kitchen, LLC                                                |
|------------------------------|-----------------------------------------------------------------------|
| Building Size                | 400,000± SF                                                           |
| Space Available              | 44,626± SF warehouse                                                  |
| Lot Size                     | 41.08± acres                                                          |
| Zoning                       | Light Industrial                                                      |
| Year Built                   | 1981 & 1999                                                           |
| <b>Building Construction</b> | Concrete and steel                                                    |
| Flooring                     | Concrete                                                              |
| Utilities                    | Municipal water and sewer                                             |
| Ceiling Height               | 30'                                                                   |
| Loading Docks                | Eight (8)                                                             |
| Drive-in OHDs                | None                                                                  |
| Parking                      | Ample on-site                                                         |
| Other Park Businesses        | UPS Customer Center, Shaw's Distribution Center, and VELUX Commercial |