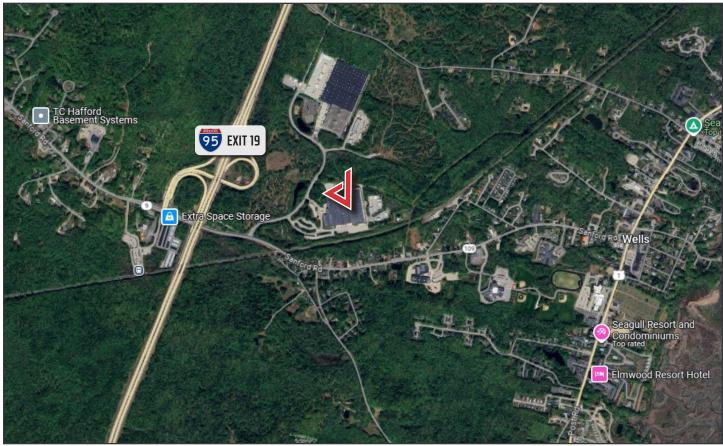

#### **Property Highlights**

- Warehouse Space in Wells Business Park
- 8 Loading Docks & 30' Ceiling Height
- 1/2 mile from I-95 Exit 19

### **Property Description**

We are pleased to offer 44,626± SF of warehouse/distribution space for sublease at 90 Spencer Drive in Wells. Located a half mile from the Maine Turnpike, Exit 19 in the Wells Business Park. The space is currently used by Stonewall Kitchen and features 8 loading docks and 30' ceiling heights.