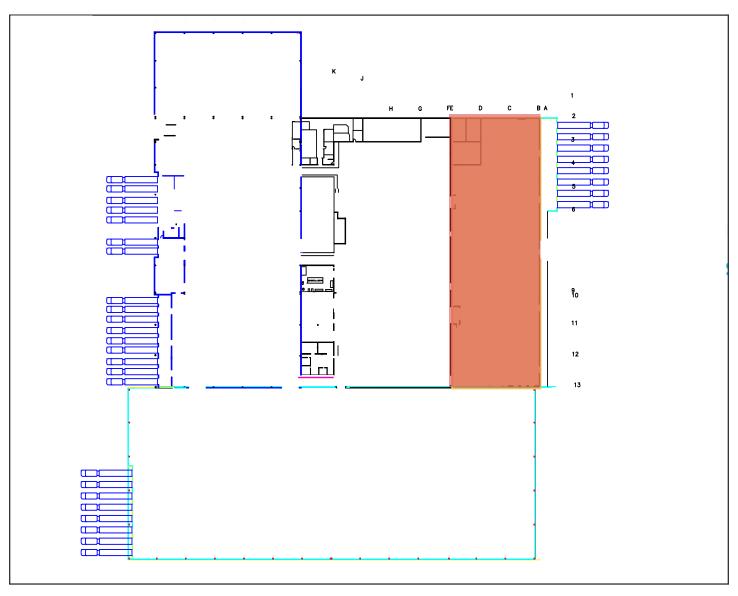

### **Property Description**

We are pleased to offer 44,626± SF of warehouse/distribution space for sublease at 90 Spencer Drive in Wells. Located a half mile from the Maine Turnpike, Exit 19 in the Wells Business Park. The space is currently used by Stonewall Kitchen and features 8 loading docks and 30' ceiling heights.

### **Property Overview**

| Sublandlord                  | Stonewall Kitchen, LLC                                                |
|------------------------------|-----------------------------------------------------------------------|
| Building Size                | 400,000± SF                                                           |
| Space Available              | 44,626± SF warehouse                                                  |
| Lot Size                     | 41.08± acres                                                          |
| Zoning                       | Light Industrial                                                      |
| Year Built                   | 1981 & 1999                                                           |
| <b>Building Construction</b> | Concrete and steel                                                    |
| Flooring                     | Concrete                                                              |
| Utilities                    | Municipal water and sewer                                             |
| Ceiling Height               | 30'                                                                   |
| Loading Docks                | Eight (8)                                                             |
| Drive-in OHDs                | None                                                                  |
| Parking                      | Ample on-site                                                         |
| Other Park Businesses        | UPS Customer Center, Shaw's Distribution Center, and VELUX Commercial |