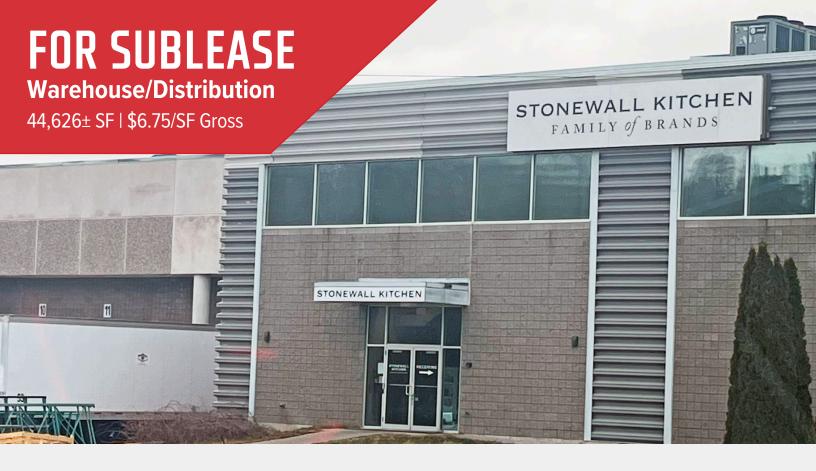

# 90 Spencer Drive, Wells

### **Property Description**

We are pleased to offer 44,626± SF of warehouse/distribution space for sublease at 90 Spencer Drive in Wells. Located a half mile from the Maine Turnpike, Exit 19 in the Wells Business Park. The space is currently used by Stonewall Kitchen and features 8 loading docks and 30' ceiling heights.

### **Property Overview**

| Sublandlord                  | Stonewall Kitchen, LLC                                                |
|------------------------------|-----------------------------------------------------------------------|
| Building Size                | 400,000± SF                                                           |
| Space Available              | 44,626± SF warehouse                                                  |
| Lot Size                     | 41.08± acres                                                          |
| Zoning                       | Light Industrial                                                      |
| Year Built                   | 1981 & 1999                                                           |
| <b>Building Construction</b> | Concrete and steel                                                    |
| Flooring                     | Concrete                                                              |
| Utilities                    | Municipal water and sewer                                             |
| Ceiling Height               | 30'                                                                   |
| Loading Docks                | Eight (8)                                                             |
| Drive-in OHDs                | None                                                                  |
| Parking                      | Ample on-site                                                         |
| Other Park Businesses        | UPS Customer Center, Shaw's Distribution Center, and VELUX Commercial |