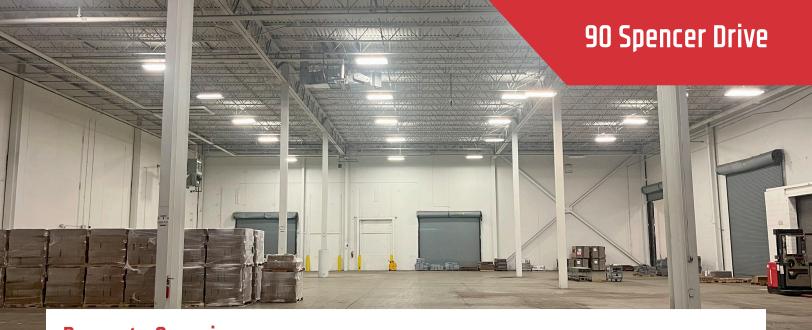

### **Property Description**

We are pleased to offer 44,626± SF of warehouse/distribution space for sublease at 90 Spencer Drive in Wells. Located a half mile from the Maine Turnpike, Exit 19 in the Wells Business Park. The space is currently used by Stonewall Kitchen and features 8 loading docks and 30' ceiling heights.

### **Property Overview**

| Sublandlord                  | Stonewall Kitchen, LLC                                                |
|------------------------------|-----------------------------------------------------------------------|
| Building Size                | 400,000± SF                                                           |
| Space Available              | 44,626± SF warehouse                                                  |
| Lot Size                     | 41.08± acres                                                          |
| Zoning                       | Light Industrial                                                      |
| Year Built                   | 1981 & 1999                                                           |
| <b>Building Construction</b> | Concrete and steel                                                    |
| Flooring                     | Concrete                                                              |
| Utilities                    | Municipal water and sewer                                             |
| Ceiling Height               | 30'                                                                   |
| Loading Docks                | Eight (8)                                                             |
| Drive-in OHDs                | None                                                                  |
| Parking                      | Ample on-site                                                         |
| Other Park Businesses        | UPS Customer Center, Shaw's Distribution Center, and VELUX Commercial |