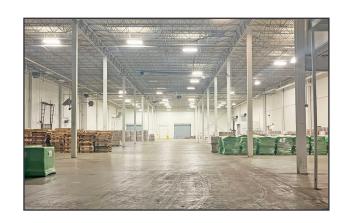

### **Property Description**

We are pleased to offer 44,626± SF of warehouse/distribution space for sublease at 90 Spencer Drive in Wells. Located a half mile from the Maine Turnpike, Exit 19 in the Wells Business Park. The space is currently used by Stonewall Kitchen and features 8 loading docks and 30' ceiling heights.

### **Property Overview**

| Sublandlord                  | Stonewall Kitchen, LLC                                                |
|------------------------------|-----------------------------------------------------------------------|
| Building Size                | 400,000± SF                                                           |
| Space Available              | 44,626± SF warehouse                                                  |
| Lot Size                     | 41.08± acres                                                          |
| Zoning                       | Light Industrial                                                      |
| Year Built                   | 1981 & 1999                                                           |
| <b>Building Construction</b> | Concrete and steel                                                    |
| Flooring                     | Concrete                                                              |
| Utilities                    | Municipal water and sewer                                             |
| Ceiling Height               | 30'                                                                   |
| Loading Docks                | Eight (8)                                                             |
| Drive-in OHDs                | None                                                                  |
| Parking                      | Ample on-site                                                         |
| Other Park Businesses        | UPS Customer Center, Shaw's Distribution Center, and VELUX Commercial |