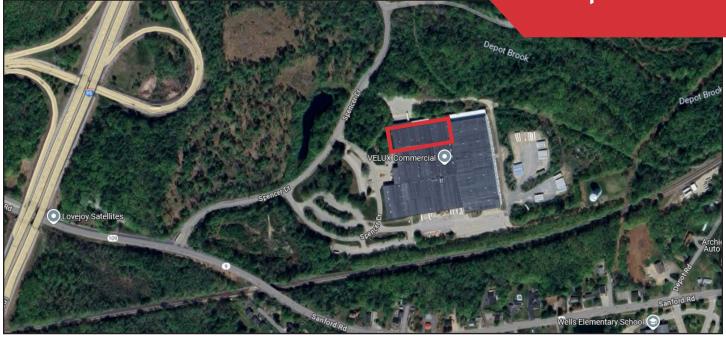

### **Property Description**

We are pleased to offer 44,626± SF of warehouse/distribution space for sublease at 90 Spencer Drive in Wells. Located a half mile from the Maine Turnpike, Exit 19 in the Wells Business Park. The space is currently used by Stonewall Kitchen and features 8 loading docks and 30' ceiling heights.

### **Property Overview**

| Sublandlord                  | Stonewall Kitchen, LLC                                                |
|------------------------------|-----------------------------------------------------------------------|
| Building Size                | 400,000± SF                                                           |
| Space Available              | 44,626± SF warehouse                                                  |
| Lot Size                     | 41.08± acres                                                          |
| Zoning                       | Light Industrial                                                      |
| Year Built                   | 1981 & 1999                                                           |
| <b>Building Construction</b> | Concrete and steel                                                    |
| Flooring                     | Concrete                                                              |
| Utilities                    | Municipal water and sewer                                             |
| Ceiling Height               | 30'                                                                   |
| Loading Docks                | Eight (8)                                                             |
| Drive-in OHDs                | None                                                                  |
| Parking                      | Ample on-site                                                         |
| Other Park Businesses        | UPS Customer Center, Shaw's Distribution Center, and VELUX Commercial |