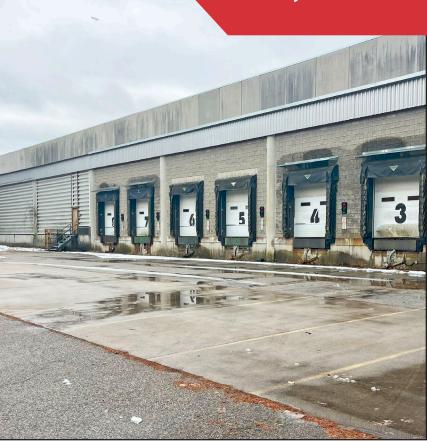

### **Property Description**

We are pleased to offer 44,626± SF of warehouse/distribution space for sublease at 90 Spencer Drive in Wells. Located a half mile from the Maine Turnpike, Exit 19 in the Wells Business Park. The space is currently used by Stonewall Kitchen and features 8 loading docks and 30' ceiling heights.

### **Property Overview**

| Sublandlord                  | Stonewall Kitchen, LLC                                                |
|------------------------------|-----------------------------------------------------------------------|
| Building Size                | 400,000± SF                                                           |
| Space Available              | 44,626± SF warehouse                                                  |
| Lot Size                     | 41.08± acres                                                          |
| Zoning                       | Light Industrial                                                      |
| Year Built                   | 1981 & 1999                                                           |
| <b>Building Construction</b> | Concrete and steel                                                    |
| Flooring                     | Concrete                                                              |
| Utilities                    | Municipal water and sewer                                             |
| Ceiling Height               | 30'                                                                   |
| Loading Docks                | Eight (8)                                                             |
| Drive-in OHDs                | None                                                                  |
| Parking                      | Ample on-site                                                         |
| Other Park Businesses        | UPS Customer Center, Shaw's Distribution Center, and VELUX Commercial |