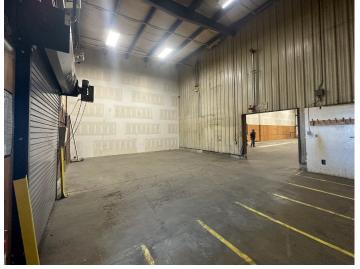

# Property Highlights

- Convenient Gorham Industrial Park location
- 6 minute drive to I-95
- 25' clear height & 8 external loading docks

# **Property Description**

We are pleased to offer 10,350± SF of industrial space for lease in the highly coveted Gorham Industrial Park. The space boasts 8 external loading docks, one high speed overhead door and a 25' clear height. The property is a 6 minute drive time to I-95 and 10 minutes I-295.

#### **Property Overview**

| Owner                 | 9 Laurence, LLC                                                         |
|-----------------------|-------------------------------------------------------------------------|
| Building Size         | 60,000±SF                                                               |
| Lot Size              | 5.33± acres                                                             |
| Available Space       | 10,350± SF                                                              |
| Space Breakdown       | 9,000 $\pm$ SF warehouse space and 1,350 $\pm$ SF external loading dock |
| Zoning                | I- Use Code 4021                                                        |
| Assessor's Reference  | Map 12, Lot 8                                                           |
| Year Built            | 1988                                                                    |
| Building Construction | Metal framed, metal siding                                              |
| Roof                  | TPO - rubber roof, new in 2016                                          |
| Floors                | Concrete                                                                |
| Utilities             | Public water and sewer                                                  |
| Loading Docks         | 8 external docks                                                        |
| Drive-in OHD          | 1, 8x8 high speed door                                                  |
| Ceiling Height        | 25'                                                                     |
| Electrical            | 400 Amp service, 3 phase                                                |
| Sprinkler System      | Combo wet and dry system                                                |
| Bathrooms             | 1                                                                       |
| Parking               | Ample, onsite                                                           |