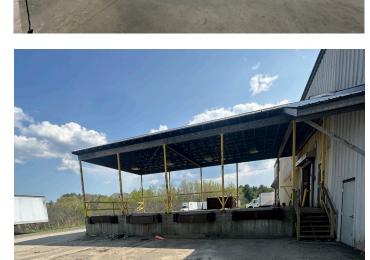

# Property Highlights

- Convenient Gorham Industrial Park location
- 6 minute drive to I-95
- 25' clear height & 8 external loading docks

# **Property Description**

We are pleased to offer 10,350± SF of industrial space for lease in the highly coveted Gorham Industrial Park. The space boasts 8 external loading docks, one high speed overhead door and a 25' clear height. The property is a 6 minute drive time to I-95 and 10 minutes I-295.

#### **Property Overview**

| Owner                 | 9 Laurence, LLC                                                         |
|-----------------------|-------------------------------------------------------------------------|
| Building Size         | 60,000±SF                                                               |
| Lot Size              | 5.33± acres                                                             |
| Available Space       | 10,350± SF                                                              |
| Space Breakdown       | 9,000 $\pm$ SF warehouse space and 1,350 $\pm$ SF external loading dock |
| Zoning                | I- Use Code 4021                                                        |
| Assessor's Reference  | Map 12, Lot 8                                                           |
| Year Built            | 1988                                                                    |
| Building Construction | Metal framed, metal siding                                              |
| Roof                  | TPO - rubber roof, new in 2016                                          |
| Floors                | Concrete                                                                |
| Utilities             | Public water and sewer                                                  |
| Loading Docks         | 8 external docks                                                        |
| Drive-in OHD          | 1, 8x8 high speed door                                                  |
| Ceiling Height        | 25'                                                                     |
| Electrical            | 400 Amp service, 3 phase                                                |
| Sprinkler System      | Combo wet and dry system                                                |
| Bathrooms             | 1                                                                       |
| Parking               | Ample, onsite                                                           |