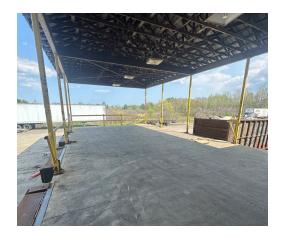

# Property Highlights

- Convenient Gorham Industrial Park location
- 6 minute drive to I-95
- 25' clear height & 8 external loading docks

# **Property Description**

We are pleased to offer 10,350± SF of industrial space for lease in the highly coveted Gorham Industrial Park. The space boasts 8 external loading docks, one high speed overhead door and a 25' clear height. The property is a 6 minute drive time to I-95 and 10 minutes I-295.

#### **Property Overview**

| Owner                 | 9 Laurence, LLC                                                         |
|-----------------------|-------------------------------------------------------------------------|
| Building Size         | 60,000±SF                                                               |
| Lot Size              | 5.33± acres                                                             |
| Available Space       | 10,350± SF                                                              |
| Space Breakdown       | 9,000 $\pm$ SF warehouse space and 1,350 $\pm$ SF external loading dock |
| Zoning                | I- Use Code 4021                                                        |
| Assessor's Reference  | Map 12, Lot 8                                                           |
| Year Built            | 1988                                                                    |
| Building Construction | Metal framed, metal siding                                              |
| Roof                  | TPO - rubber roof, new in 2016                                          |
| Floors                | Concrete                                                                |
| Utilities             | Public water and sewer                                                  |
| Loading Docks         | 8 external docks                                                        |
| Drive-in OHD          | 1, 8x8 high speed door                                                  |
| Ceiling Height        | 25'                                                                     |
| Electrical            | 400 Amp service, 3 phase                                                |
| Sprinkler System      | Combo wet and dry system                                                |
| Bathrooms             | 1                                                                       |
| Parking               | Ample, onsite                                                           |