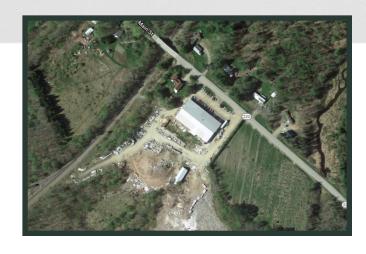

## **Property Description**

We are pleased to offer this  $24,000\pm$  SF industrial building on  $19\pm$  acres for lease. The building is suited for an owner/user or investor and offers 7 drive-in doors, 600 Amp, 3 Phase power and ample parking. The site is located  $5\pm$  minutes from I-95 Exit 157 in Newport.

## **Property Overview**

| Walpole Woodworkers      |
|--------------------------|
| 24,000± SF               |
| 19± acres                |
| Map 8, Lot 39            |
| Book 0892, Page 0770     |
| Rural                    |
| 1999                     |
| Steel-frame              |
| Metal                    |
| Concrete                 |
| Private water and sewer  |
| 16'-19'±                 |
| One (1) outdoor dock     |
| Seven (7) drive-in doors |
| Oil Modine blowers       |
| 3 Phase, 600 Amp         |
| None                     |
| One (1)                  |
| Ample on-site            |
|                          |