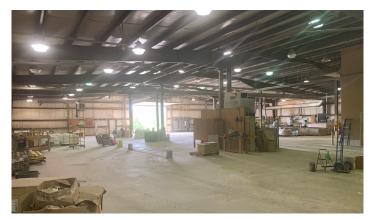

## **Property Description**

We are pleased to offer this  $24,000\pm$  SF industrial building on  $19\pm$  acres for lease. The building is suited for an owner/user or investor and offers 7 drive-in doors, 600 Amp, 3 Phase power and ample parking. The site is located  $5\pm$  minutes from I-95 Exit 157 in Newport.

## **Property Overview**

| Walpole Woodworkers      |
|--------------------------|
| 24,000± SF               |
| 19± acres                |
| Map 8, Lot 39            |
| Book 0892, Page 0770     |
| Rural                    |
| 1999                     |
| Steel-frame              |
| Metal                    |
| Concrete                 |
| Private water and sewer  |
| 16'-19'±                 |
| One (1) outdoor dock     |
| Seven (7) drive-in doors |
| Oil Modine blowers       |
| 3 Phase, 600 Amp         |
| None                     |
| One (1)                  |
| Ample on-site            |
|                          |