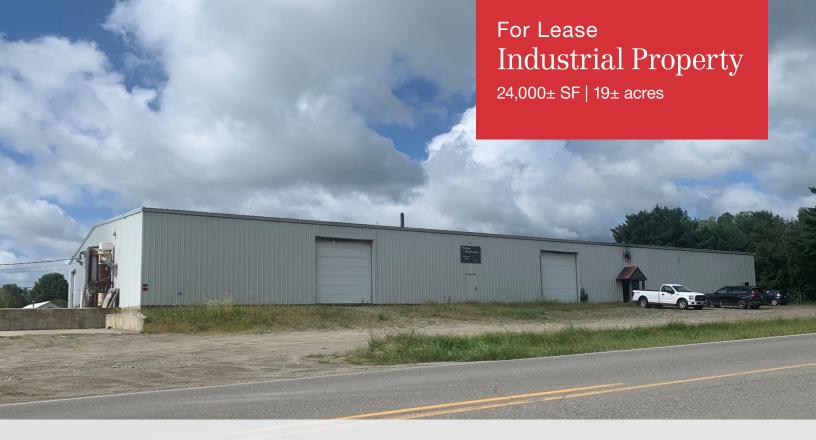

## **Property Description**

We are pleased to offer this  $24,000\pm$  SF industrial building on  $19\pm$  acres for lease. The building is suited for an owner/user or investor and offers 7 drive-in doors, 600 Amp, 3 Phase power and ample parking. The site is located  $5\pm$  minutes from I-95 Exit 157 in Newport.

## **Property Overview**

| Walpole Woodworkers      |
|--------------------------|
| 24,000± SF               |
| 19± acres                |
| Map 8, Lot 39            |
| Book 0892, Page 0770     |
| Rural                    |
| 1999                     |
| Steel-frame              |
| Metal                    |
| Concrete                 |
| Private water and sewer  |
| 16'-19'±                 |
| One (1) outdoor dock     |
| Seven (7) drive-in doors |
| Oil Modine blowers       |
| 3 Phase, 600 Amp         |
| None                     |
| One (1)                  |
| Ample on-site            |
|                          |