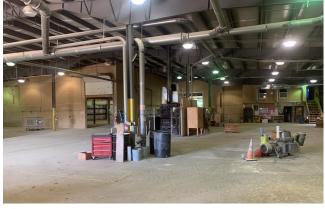

## **Property Description**

We are pleased to offer this  $24,000\pm$  SF industrial building on  $19\pm$  acres for lease. The building is suited for an owner/user or investor and offers 7 drive-in doors, 600 Amp, 3 Phase power and ample parking. The site is located  $5\pm$  minutes from I-95 Exit 157 in Newport.

## **Property Overview**

| Walpole Woodworkers      |
|--------------------------|
| 24,000± SF               |
| 19± acres                |
| Map 8, Lot 39            |
| Book 0892, Page 0770     |
| Rural                    |
| 1999                     |
| Steel-frame              |
| Metal                    |
| Concrete                 |
| Private water and sewer  |
| 16'-19'±                 |
| One (1) outdoor dock     |
| Seven (7) drive-in doors |
| Oil Modine blowers       |
| 3 Phase, 600 Amp         |
| None                     |
| One (1)                  |
| Ample on-site            |
|                          |