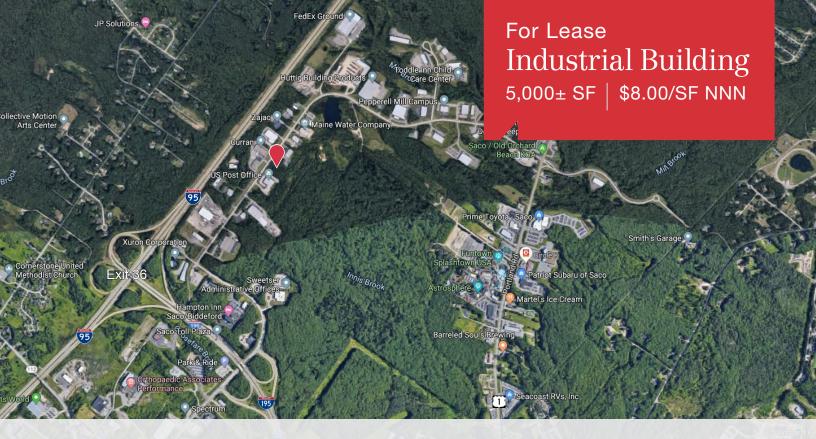

## 87 Industrial Park Road

Saco, ME 04072

#### Property Description

We are pleased to offer for lease a  $5,000\pm$  SF industrial space with a 12' x 14' drive-in OHD and an 8'6" x 9' loading dock door. The space is available in a building under construction. The property is located approximately 1/2 mile from the Maine Turnpike/I95 Exit 36.

FOR LEASE: \$8.00/SF NNN