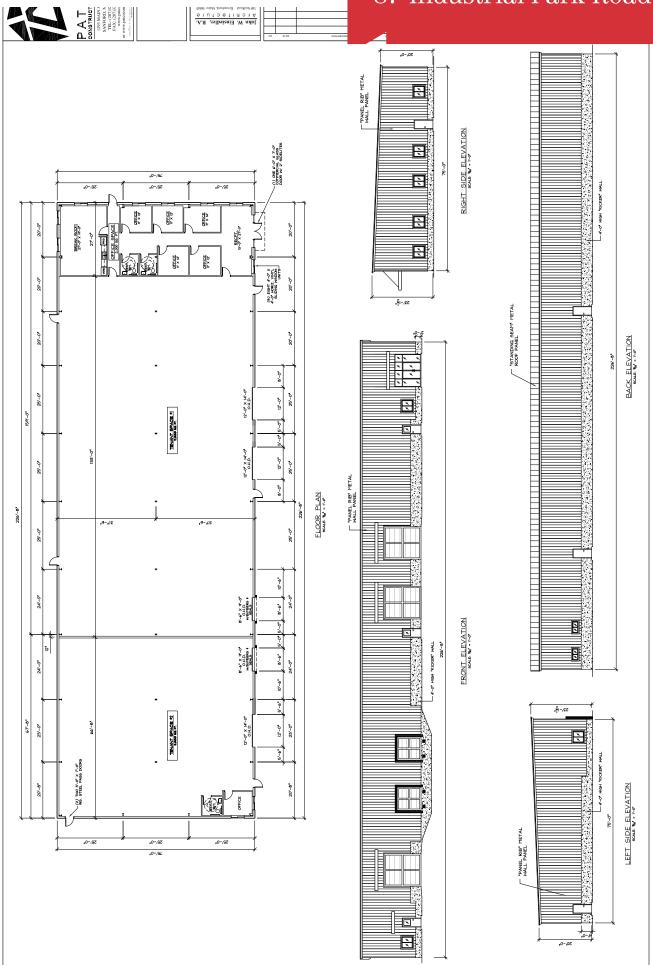

### Property Highlights

- 5,000± SF available January 2021
- 20'-23' eave heights
- One (1) loading dock and One (1) drive-in OHD
- 400 Amp, 120/208 V, 3-phase electrical service

#### Property Description

We are pleased to offer for lease a  $5,000\pm$  SF industrial space with a 12' x 14' drive-in OHD and an 8'6" x 9' loading dock door. The space is available in a building under construction. The property is located approximately 1/2 mile from the Maine Turnpike/I95 Exit 36.

# Property Overview

| Owner                | 236 Main Street, LLC                                                 |
|----------------------|----------------------------------------------------------------------|
| Lot Size             | 2.05± acres                                                          |
| Building Size        | 17,000± SF (75' x 226'8")                                            |
| Available Space      | 5,000± SF (66'8" x 75')                                              |
| Assessor's Reference | Map 72, Lot 2-2                                                      |
| Deed Reference       | Book 17336, Page 52                                                  |
| Zoning               | Industrial (I-1)                                                     |
| Utilities            | Municipal water and sewer, natural gas                               |
| Electrical           | 400 Amp, 120/208 V, 3-phase panel                                    |
| Roof                 | Single sloped 24 gauge galvalume steel panel                         |
| Insulation           | Roof: R-30 Walls: R-19                                               |
| Eave Height          | 20'-23'                                                              |
| Lighting             | LED Fixtures                                                         |
| Loading Dock         | One (1) 8'6" x 9' insulated door with dock bumper and foam dock seal |
| Drive-in Door        | One (1) 12' x 14' insulated OHD                                      |
| Sprinkler System     | Full coverage with a wet-pipe system                                 |
| Availability         | January 2021                                                         |