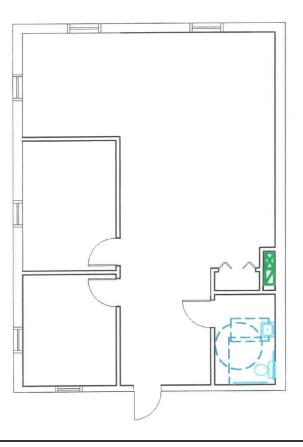

|
| Lighting                     | Parabolic fixtures                                                     |
| HVAC                         | Gas-fired forced hot air; Central HVAC                                 |
| Utilities                    | Public water and sewer, electricity, telephone, cable, and natural gas |
| Sprinkler                    | Full coverage wet system                                               |
| Bathroom                     | One (1) in suite                                                       |
| Parking                      | On-site parking available at no cost to tenant                         |

### FOR LEASE: \$14.00/SF NNN - estimated NNN's \$4.21/SF



# 869 Main Street

Second Floor 1,258± SF