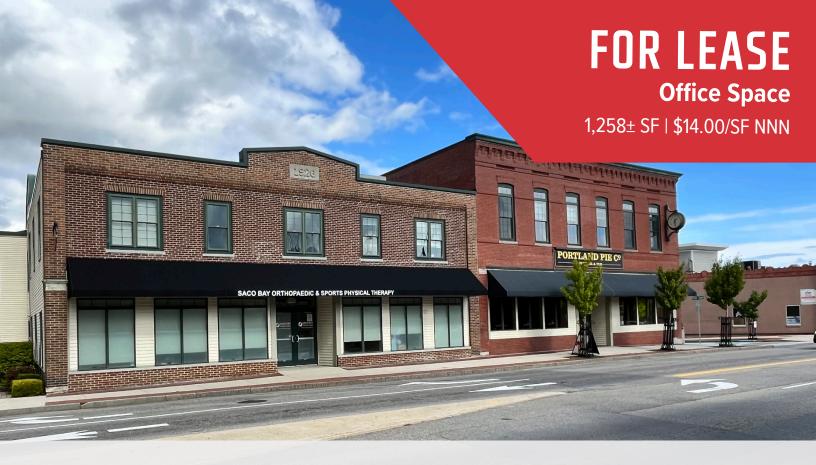

# 869 Main Street, Westbrook

# **Property Description**

We are pleased to offer for lease 1,258± SF of second floor office at 869 Main Street in Westbrook. Located in the heart of downtown Westbrook, 869 Main Street offers Class A office space at affordable lease rates, on-site parking, and excellent signage potential.

### FOR LEASE: \$14.00/SF NNN - estimated NNN's \$4.21/SF