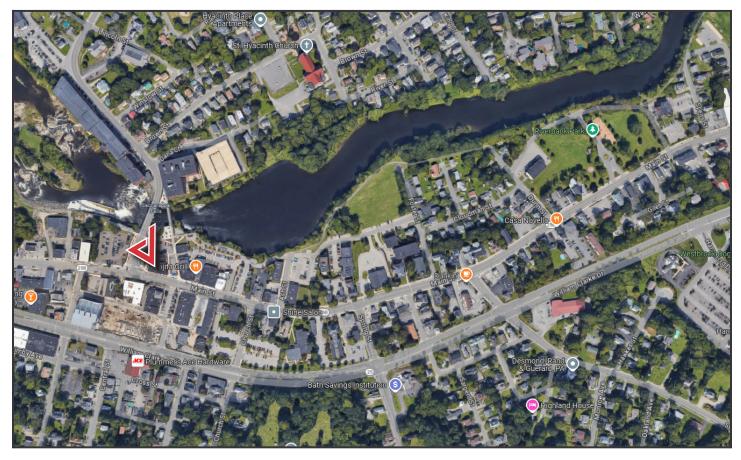

# 869 Main Street, Westbrook

# **Property Description**

We are pleased to offer for lease 1,258± SF of second floor office at 869 Main Street in Westbrook. Located in the heart of downtown Westbrook, 869 Main Street offers Class A office space at affordable lease rates, on-site parking, and excellent signage potential.