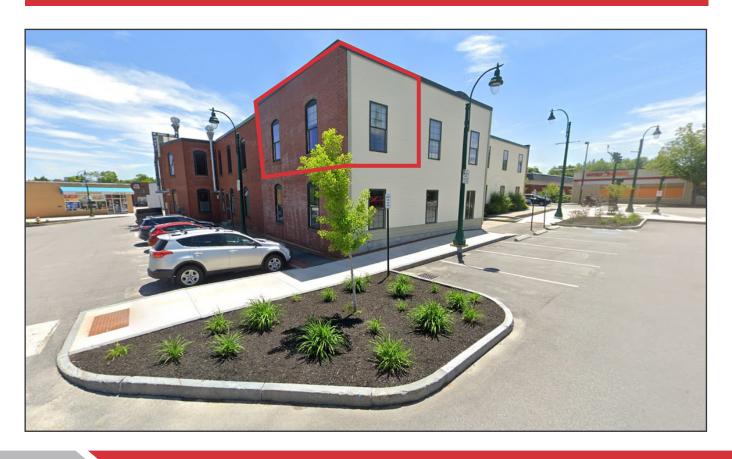

Flooring                     | VCT tile, wood                                                         |
| Lighting                     | Parabolic fixtures                                                     |
| HVAC                         | Gas-fired forced hot air; Central HVAC                                 |
| Utilities                    | Public water and sewer, electricity, telephone, cable, and natural gas |
| Sprinkler                    | Full coverage wet system                                               |
| Bathroom                     | One (1) in suite                                                       |
| Parking                      | On-site parking available at no cost to tenant                         |

### FOR LEASE: \$14.00/SF NNN - estimated NNN's \$4.21/SF



# 869 Main Street

Second Floor 1,258± SF