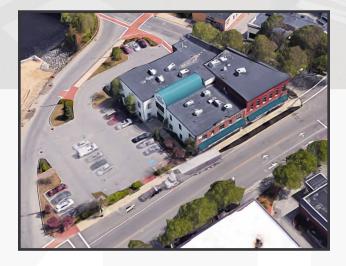

# Edwards Block 869 Main Street

Westbrook, Maine

## **Property Description**

We are pleased to offer a 1,258± SF second floor office suite with riverviews at 869 Main Street in Westbrook for lease. Located in the heart of downtown Westbrook, 869 Main Street offers Class A office space at affordable lease rates, on-site parking and excellent signage.