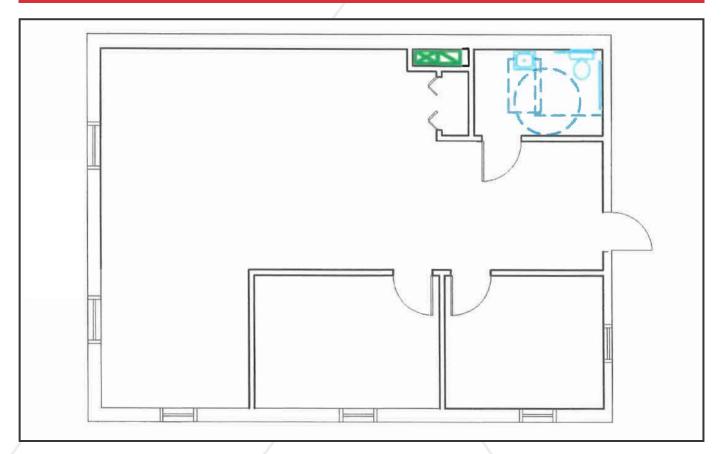

## **Property Description**

We are pleased to offer a 1,258± SF second floor office suite with riverviews at 869 Main Street in Westbrook for lease. Located in the heart of downtown Westbrook, 869 Main Street offers Class A office space at affordable lease rates, on-site parking and excellent signage.

## **Property Overview**

| Building Size         | 21,369± SF                                                            |
|-----------------------|-----------------------------------------------------------------------|
| Lot Size              | 1.70± acres                                                           |
| Assessor's Reference  | Map 32, Lot 117                                                       |
| Zoning                | City Center District                                                  |
| Available Space       | Second Floor - 1,258 SF                                               |
| Building Construction | Wood frame, masonry & steel                                           |
| Flooring              | Carpet and VCT tile                                                   |
| Lighting              | Parabolic fixtures                                                    |
| HVAC                  | Gas-fired forced hot air; Central HVAC                                |
| Utilities             | Public water and sewer, electricity, telephone, cable and natural gas |
| Sprinkler             | Full coverage wet system                                              |
| Bathroom              | One (1) in suite                                                      |
| Parking               | Ample on-site parking available at no cost to tenant                  |