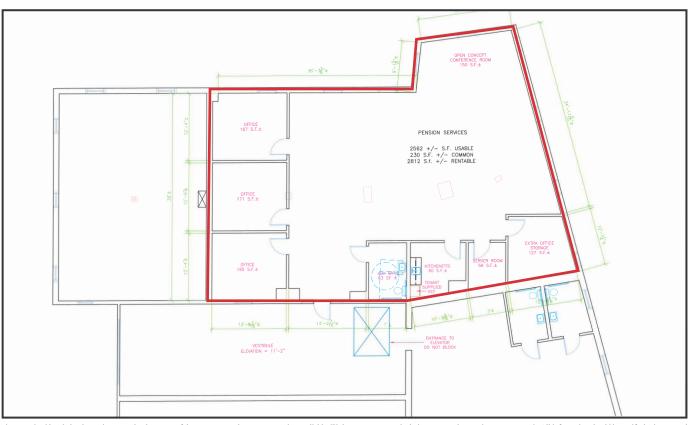

### **Property Description**

We are pleased to offer a 2,800± SF second floor office suite with river views at 869 Main Street in Westbrook for lease. Located in the heart of downtown Westbrook, 869 Main Street offers Class A office space at affordable lease rates, on-site parking, and excellent signage potential.

## **Property Overview**

| Building Size                | 21,369± SF                                                             |
|------------------------------|------------------------------------------------------------------------|
| Lot Size                     | 1.70± acres                                                            |
| Assessor's Reference         | Map 32, Lot 117                                                        |
| Zoning                       | City Center District                                                   |
| Available Space              | Second Floor - 2,800± SF                                               |
| Space Breakdown              | Four (4)offices, open workspace, and kitchenette                       |
| <b>Building Construction</b> | Wood frame, masonry, and steel                                         |
| Flooring                     | Carpet and VCT tile                                                    |
| Lighting                     | Parabolic fixtures                                                     |
| HVAC                         | Gas-fired forced hot air; Central HVAC                                 |
| Utilities                    | Public water and sewer, electricity, telephone, cable, and natural gas |
| Sprinkler                    | Full coverage wet system                                               |
| Bathroom                     | One (1) in suite                                                       |
| Parking                      | Ample, on-site parking available at no cost to tenant                  |