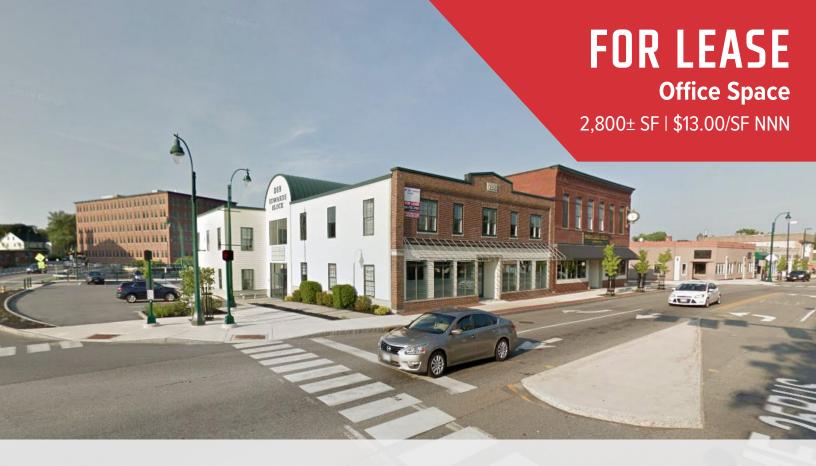

# 869 Main Street, Westbrook

### **Property Description**

We are pleased to offer a 2,800± SF second floor office suite with river views at 869 Main Street in Westbrook for lease. Located in the heart of downtown Westbrook, 869 Main Street offers Class A office space at affordable lease rates, on-site parking, and excellent signage potential.

### FOR LEASE: \$13.00/SF NNN - estimated NNN's \$4.00/SF

The information contained herein has been given to us by the owner of the property or other sources we deem reliable. We have no reason to doubt its accuracy, but we do not guarantee it. All information should be verified prior to purchase or lease.