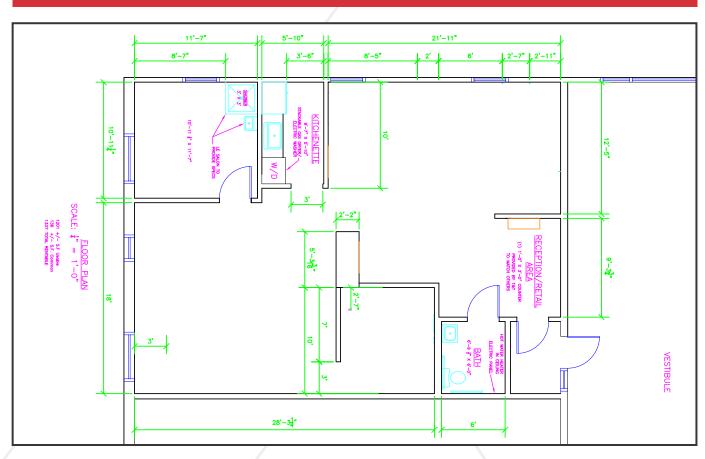

### **Property Description**

We are pleased to offer a 1,377± SF second floor office suite at 869 Main Street in Westbrook for lease. Located in the heart of downtown Westbrook, 869 Main Street offers Class A office space at affordable lease rates, on-site parking and excellent signage.

# Property Overview

| Building Size                | 21,369± SF                                                            |
|------------------------------|-----------------------------------------------------------------------|
| Lot Size                     | 1.70± acres                                                           |
| Assessor's Reference         | Map 32, Lot 117                                                       |
| Zoning                       | City Center District                                                  |
| Available Space              | Second Floor - 1,377 SF                                               |
| <b>Building Construction</b> | Wood frame, masonry & steel                                           |
| Flooring                     | Carpet and VCT tile                                                   |
| Lighting                     | Parabolic fixtures                                                    |
| HVAC                         | Gas-fired forced hot air; Central HVAC                                |
| Utilities                    | Public water and sewer, electricity, telephone, cable and natural gas |
| Sprinkler                    | Full coverage wet system                                              |
| Bathroom                     | One (1) in suite                                                      |
| Parking                      | Ample on-site parking available at no cost to tenant                  |