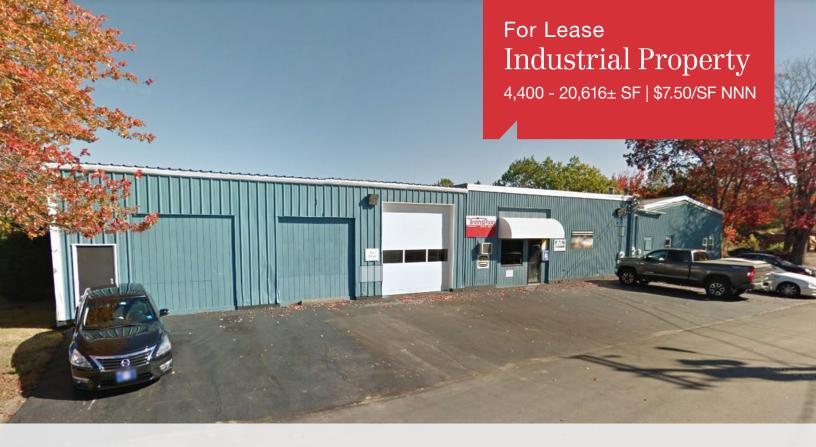

### **Property Description**

We are pleased to offer two industrial buildings on 1.1 acres for lease in South Portland's Rumery Industrial Park.  $4,400 - 20,616 \pm$  SF of warehouse/manufacturing space is available. The property features 600 Amp, 3 Phase power, 13 total drive-in doors, and is cannabis-friendly.

### $FOR\ LEASE: \$7.50/SF\ NNN\ -\ See\ broker\ for\ pricing\ on\ cannabis-related\ use$