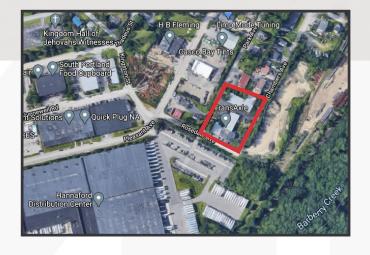

## 85 Chambers Avenue

South Portland, Maine

### **Property Description**

We are pleased to offer two industrial buildings on 1.1 acres for lease in South Portland's Rumery Industrial Park.  $4,400 - 20,616 \pm$  SF of warehouse/manufacturing space is available. The property features 600 Amp, 3 Phase power, 13 total drive-in doors, and is cannabis-friendly.