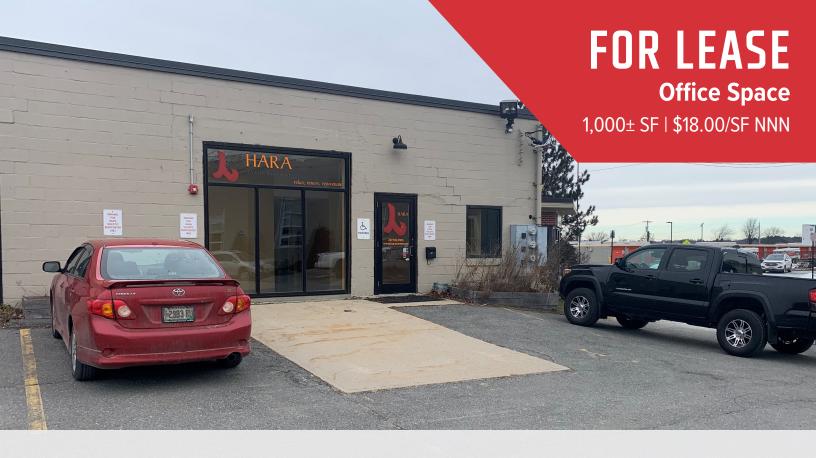

# 84 Cove Street, Portland

## **Property Description**

We are pleased to offer 1,000± SF of office space for lease at 84 Cove Street in Portland. Join Portland Power Yoga and Chase Leavitt in the highly desirable East Bayside neighborhood. East Bayside is one of Portland's most desirable neighborhoods due to its location, easy access, and free parking.

FOR LEASE: \$18.00/SF NNN - NNN Expenses: Approx. \$4.50/SF