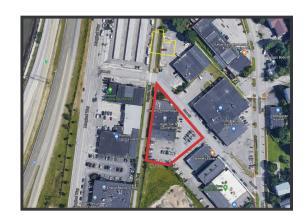

# 84 Cove Street, Portland

### **Property Highlights**

- Attractive East Bayside location
- On-site parking
- Easy access to I-295

## **Property Description**

We are pleased to offer 1,000± SF of office space for lease at 84 Cove Street in Portland. Join Portland Power Yoga and Chase Leavitt in the highly desirable East Bayside neighborhood. East Bayside is one of Portland's most desirable neighborhoods due to its location, easy access, and free parking.