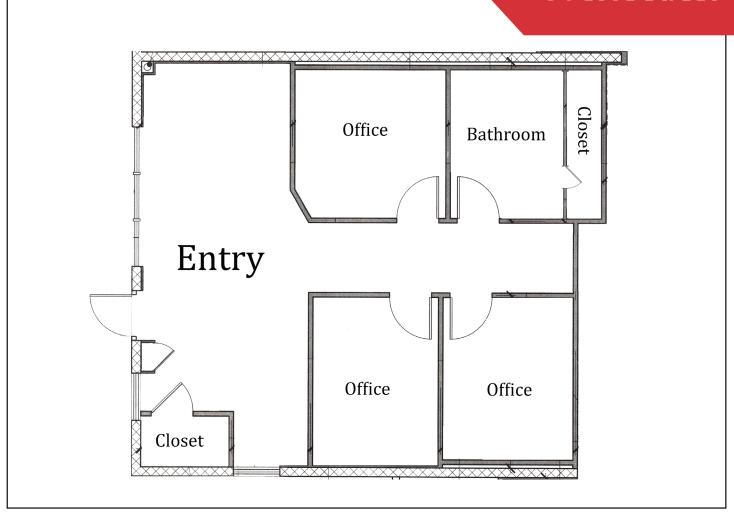

### **Property Overview**

| Owner                | Sleepy Hollow Development, Inc. |
|----------------------|---------------------------------|
| Assessor's Reference | Map 10, Lot H0007               |
| Zoning               | Industrial Low Impact (IL)      |
| Building Size        | 13,524± SF                      |
| Available Space      | 1,000± SF                       |
| Year Built           | 1959                            |
| Construction         | Masonry block and brick         |
| Roof                 | Rubber membrane (new 2008)      |
| Floor                | Hardwood & carpet               |
| Lighting             | LED fixtures                    |
| Utilities            | Water, sewer, and natural gas   |
| HVAC                 | Gas fired central HVAC          |
| Bathrooms            | One (1)                         |
| Sprinkler System     | Wet System                      |
| Availability         | April 2024                      |
|                      |                                 |